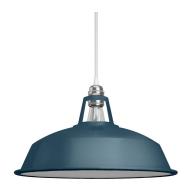

## **Product title:**

Harbour Metal Pendant Lamp Shade | Enamel Finish | 14.96 Inches

## **Product attributes:**

Finish: White, Black, Green, Petrol, Soft blue, Yellow mustard, Soft Green

### **Product description:**

Harbour E26 lamp shade in enamelled metal. Technical specifications:

Material: varnished metal.

Fitting: E26.

Width: 14.96 inches. Height: 7.87 inches.

Hole diameter: 1.57 inches.