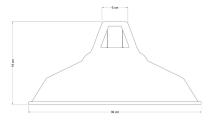

### **Product description:**

Harbour E26 lamp shade in enamelled metal. Technical specifications:

Material: varnished metal.

Fitting: E26.

Width: 14.96 inches. Height: 7.87 inches.

Hole diameter: 1.57 inches.