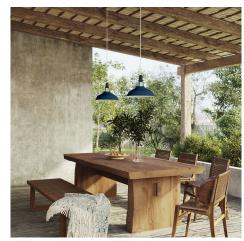

## **Product short description:**

This Harbour lamp shade in enamelled metal with E26 socket is the perfect solution to illuminate indoor and outdoor spaces alike. The ample openings around the lamp holder and the 14.96 inches diameter offer a broader light diffusion for a striking visual impact. The enamelled finish ensures an easy to clean, weather-resistant surface.

The contemporary design makes this lamp shade a versatile product which easily blends in with different decors and furnishings. What makes this lighting accessory ideal for kitchens, living rooms and gardens is its unique combination between functionality and style.