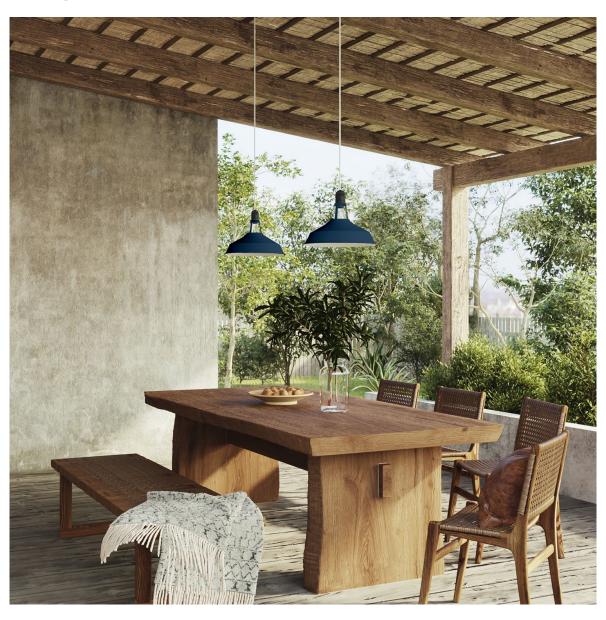

## **Product short description:**

This Harbour lamp shade in enamelled metal with E26 socket is the perfect solution to illuminate indoor and outdoor spaces alike. The ample openings around the lamp holder and the 14.96 inches diameter offer a broader light diffusion for a striking visual impact. The enamelled finish ensures an easy to clean, weather-resistant surface.

The contemporary design makes this lamp shade a versatile product which easily blends in with different decors and furnishings. What makes this lighting accessory ideal for kitchens, living rooms and gardens is its unique combination between functionality and style.

Don't know which light bulb to pick? We suggest pairing this lamp shade with our LED light bulbs with straight or curved filament for a complete vintage look.

Attention: light bulb and lamp holder NOT included.