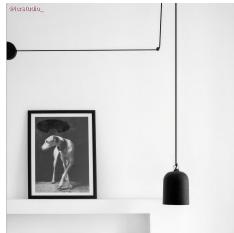

#### **Product short description:**

Create elegant pendant lamps with one or more falls with the lamp shade Bell XS.

Its **small dimensions** make this lamp shade, entirely made and decorated in Italy, the perfect accessory to create elegant and original lamps and chandeliers.

Light up a kitchen counter by combining several lamp shades of the same size or create original suspensions on tables and in refreshment areas by combining Bell XS with her larger sisters of more generous dimensions.

Bell hangs simply: knot any fabric-covered cable to the loop at its end and insert a E26 socket to screw on the design lamp you have chosen for your pendant lamp.

Every finish of this lamp shade is designed to allow you to create the right atmosphere in the rooms you are furnishing: choose glossy white for a clean and elegant effect or the blackboard effect to give an original touch to your lamp, or choose the most original paints, such as rust and cement, to create a perfect suspension for an industrial style environment.