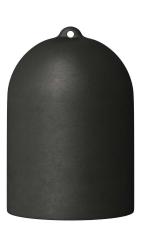

## **Product title:**

Mini Bell XS Ceramic Pendant Shade | Handmade in Italy

#### **Product description:**

Ceramic XS Bell Lampshade - technical characteristics:

Material: painted ceramic. Diamentro: 5.12 inches Height: 7.48 inches

Weight: 1 kg

Attention! Not suitable for bulbs with diameter over 3.74 inches.