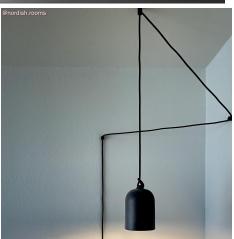

#### **Product short description:**

Create elegant pendant lamps with one or more falls with the lamp shade Bell XS.

Its **small dimensions** make this lamp shade, entirely made and decorated in Italy, the perfect accessory to create elegant and original lamps and chandeliers.

Light up a kitchen counter by combining several lamp shades of the same size or create original suspensions on tables and in refreshment areas by combining Bell XS with her larger sisters of more generous dimensions.

Bell hangs simply: knot any fabric-covered cable to the loop at its end and insert a E26 socket to screw on the design lamp you have chosen for your pendant lamp.

Every finish of this lamp shade is designed to allow you to create the right atmosphere in the rooms you are furnishing: choose glossy white for a clean and elegant effect or the blackboard effect to give an original touch to your lamp, or choose the most original paints, such as rust and cement, to create a perfect suspension for an industrial style environment.