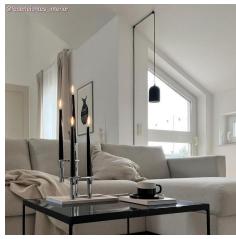

#### **Product short description:**

Create elegant pendant lamps with one or more falls with the lamp shade Bell XS.

Its **small dimensions** make this lamp shade, entirely made and decorated in Italy, the perfect accessory to create elegant and original lamps and chandeliers.

Light up a kitchen counter by combining several lamp shades of the same size or create original suspensions on tables and in refreshment areas by combining Bell XS with her larger sisters of more generous dimensions.

Bell hangs simply: knot any fabric-covered cable to the loop at its end and insert a E26 socket to screw on the design lamp you have chosen for your pendant lamp.

Every finish of this lamp shade is designed to allow you to create the right atmosphere in the rooms you are furnishing: choose glossy white for a clean and elegant effect or the blackboard effect to give an original touch to your lamp, or choose the most original paints, such as rust and cement, to create a perfect suspension for an industrial style environment.