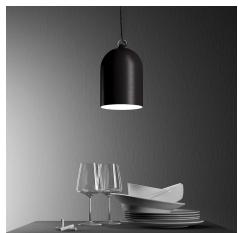

#### **Product short description:**

Create elegant pendant lamps with one or more falls with the lamp shade Bell XS.

Its **small dimensions** make this lamp shade, entirely made and decorated in Italy, the perfect accessory to create elegant and original lamps and chandeliers.

Bell hangs simply: knot any fabric-covered cable to the loop at its end and insert a E26 socket to screw on the design lamp you have chosen for your pendant lamp.

Every finish of this lamp shade is designed to allow you to create the right atmosphere in the rooms you are furnishing: choose glossy white for a clean and elegant effect or the blackboard effect to give an original touch to your lamp, or choose the most original paints, such as rust and cement, to create a perfect suspension for an industrial style environment.