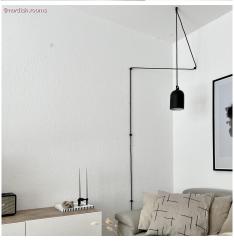

#### **Product short description:**

Create elegant pendant lamps with one or more falls with the lamp shade Bell XS.

Its **small dimensions** make this lamp shade, entirely made and decorated in Italy, the perfect accessory to create elegant and original lamps and chandeliers.

Light up a kitchen counter by combining several lamp shades of the same size or create original suspensions on tables and in refreshment areas by combining Bell XS with her larger sisters of more generous dimensions.

Bell hangs simply: knot any fabric-covered cable to the loop at its end and insert a E26 socket to screw on the design lamp you have chosen for your pendant lamp.

Every finish of this lamp shade is designed to allow you to create the right atmosphere in the rooms you are furnishing: choose glossy white for a clean and elegant effect or the blackboard effect to give an original touch to your lamp, or choose the most original paints, such as rust and cement, to create a perfect suspension for an industrial style environment.