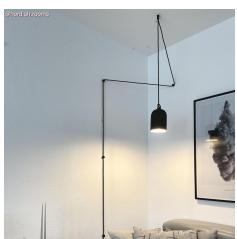

#### **Product short description:**

Create elegant pendant lamps with one or more falls with the lamp shade Bell XS.

Its **small dimensions** make this lamp shade, entirely made and decorated in Italy, the perfect accessory to create elegant and original lamps and chandeliers.

Light up a kitchen counter by combining several lamp shades of the same size or create original suspensions on tables and in refreshment areas by combining Bell XS with her larger sisters of more generous dimensions.

Bell hangs simply: knot any fabric-covered cable to the loop at its end and insert a E26 socket to screw on the design lamp you have chosen for your pendant lamp.

Every finish of this lamp shade is designed to allow you to create the right atmosphere in the rooms you are furnishing: choose glossy white for a clean and elegant effect or the blackboard effect to give an original touch to your lamp, or choose the most original paints, such as rust and cement, to create a perfect suspension for an industrial style environment.