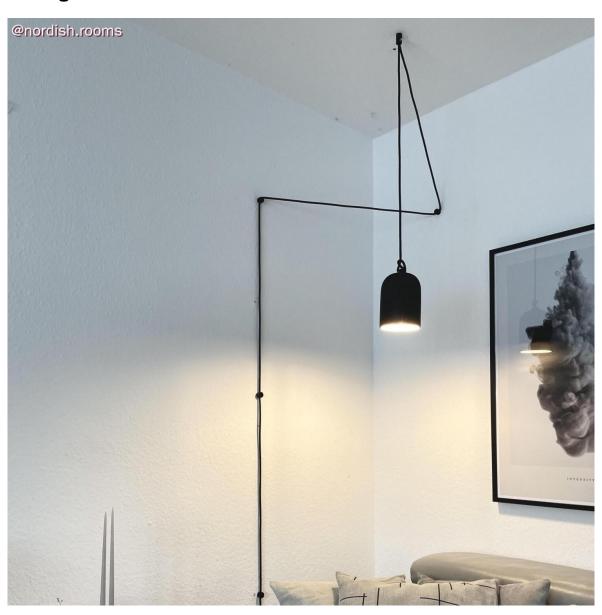

#### **Product short description:**

Create elegant pendant lamps with one or more falls with the lamp shade Bell XS.

Its **small dimensions** make this lamp shade, entirely made and decorated in Italy, the perfect accessory to create elegant and original lamps and chandeliers.

Light up a kitchen counter by combining several lamp shades of the same size or create original suspensions on tables and in refreshment areas by combining Bell XS with her larger sisters of more generous dimensions.

Bell hangs simply: knot any fabric-covered cable to the loop at its end and insert a E26 socket to screw on the design lamp you have chosen for your pendant lamp.

Every finish of this lamp shade is designed to allow you to create the right atmosphere in the rooms you are furnishing: choose glossy white for a clean and elegant effect or the blackboard effect to give an original touch to your lamp, or choose the most original paints, such as rust and cement, to create a perfect suspension for an industrial style environment.