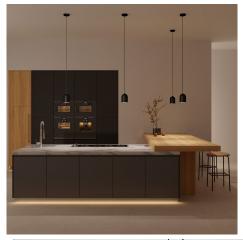

Light up a kitchen counter by combining several lamp shades of the same size or create original suspensions on tables and in refreshment areas by combining Bell XS with her larger sisters of more generous dimensions.