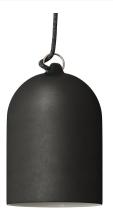

#### **Product description:**

Ceramic XS Bell Lampshade - technical characteristics:

Material: painted ceramic. Diamentro: 5.12 inches Height: 7.48 inches

Weight: 1 kg

Attention! Not suitable for bulbs with diameter over 3.74 inches.

#### Product features:

Material: Ceramic

Fitting: E26