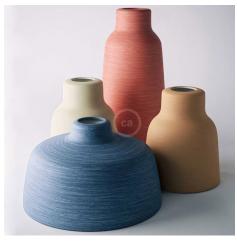

#### **Product short description:**

The ceramic Vase lamp shade from our Materia Collection will bring a touch of beauty to your home, with its shapes that are reminiscent of the Mediterranean style of Italy.

Each piece is unique and made by an experienced artisan just outside of Venice, Italy. Every one of these is hand painted and kiln fired to achieve a vibrant finish. The interior of each of these shades is white-polished, to amplify and spread light.

Note that because each piece is handmade there will be variations in color, finish and texture. This is not a flaw of the product. In addition note that the color versions of these shades are made to have the color painted overlay chip away, in the traditional style of southern Italy. This is an intentional design of the shade and not a flaw or blemish.

### **Product description:**

The Bowl Lampshade - The Materia Collection - Technical Specs:

Material: Painted ceramic

Diameter: 9.45"

Height: 5.51"

Weight: 2.2 lbs

Inner hole diameter: 1.7" (compatible with double ferrule or UNO-style sockets).