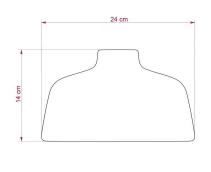

### **Product description:**

The Bowl Lampshade - The Materia Collection - Technical Specs:

Material: Painted ceramic

Diameter: 9.45"

Height: 5.51"

Weight: 2.2 lbs

Inner hole diameter: 1.7" (compatible with double ferrule or UNO-style sockets).