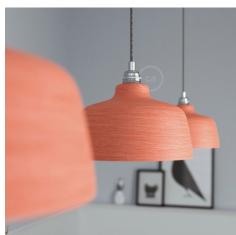

Each piece is unique and made by an experienced artisan just outside of Venice, Italy. Every one of these is hand painted and kiln fired to achieve a vibrant finish. The interior of each of these shades is white-polished, to amplify and spread light.

Note that because each piece is handmade there will be variations in color, finish and texture. This is not a flaw of the product. In addition note that the color versions of these shades are made to have the color painted overlay chip away, in the traditional style of southern Italy. This is an intentional design of the shade and not a flaw or blemish.