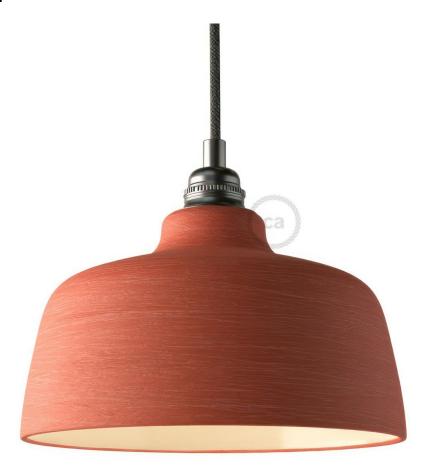

#### **Product short description:**

The ceramic Vase lamp shade from our Materia Collection will bring a touch of beauty to your home, with its shapes that are reminiscent of the Mediterranean style of Italy.

Each piece is unique and made by an experienced artisan just outside of Venice, Italy. Every one of these is hand painted and kiln fired to achieve a vibrant finish. The interior of each of these shades is white-polished, to amplify and spread light.

Note that because each piece is handmade there will be variations in color, finish and texture. This is not a flaw of the product. In addition note that the color versions of these shades are made to have the color painted overlay chip away, in the traditional style of southern Italy. This is an intentional design of the shade and not a flaw or blemish.

### **Product description:**

The Bowl Lampshade - The Materia Collection - Technical Specs:

Material: Painted ceramic

Diameter: 9.45"

Height: 5.51"

Weight: 2.2 lbs

Inner hole diameter: 1.7" (compatible with double ferrule or UNO-style sockets).