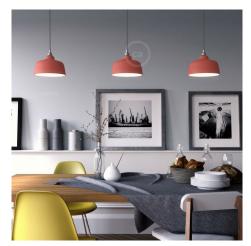

#### **Product short description:**

The ceramic Vase lamp shade from our Materia Collection will bring a touch of beauty to your home, with its shapes that are reminiscent of the Mediterranean style of Italy.

Each piece is unique and made by an experienced artisan just outside of Venice, Italy. Every one of these is hand painted and kiln fired to achieve a vibrant finish. The interior of each of these shades is white-polished, to amplify and spread light.

Note that because each piece is handmade there will be variations in color, finish and texture. This is not a flaw of the product. In addition note that the color versions of these shades are made to have the color painted overlay chip away, in the traditional style of southern Italy. This is an intentional design of the shade and not a flaw or blemish.