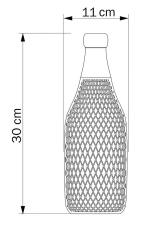

Width: 4.33" Height: 11.81"

Attention! Not suitable for light bulbs with a diameter over 3.5".