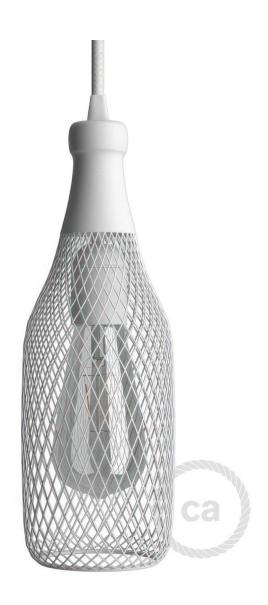

# **Product title:**

Magnum Bottle Mesh Cage Pendant Shade | Artisan Metalwork

#### **Product short description:**

The wire mesh pendant lampshade is shaped like a magnum-sized bottle and is available in multiple colors.

This pendant lampshade is designed to **complement a variety of styles**, with a slightly modern edge. It works beautifully in minimalist and industrial-inspired spaces but also fits seamlessly into rustic kitchens. This style of mesh lampshade is a common design element found throughout Italy.

The pendant shade attaches to your pendant light setup via a small 0.39-inch hole at the top. It sits directly on top of the light socket cover and can be installed by sliding the cable through the hole and securing it into the canopy.

### **Product description:**

Magnum mesh metal bottle pendant lamp shade - technical specifications:

Material: painted metal.

Connection: via a hole at the top of the shade with a diameter of 0.39 inches (.39"). Note you must slide one end of your light fixture cable through the hole. It will not work with plugin pendant lights or lights hat are already installed unless you remove the socket or the attachment at the end of the wire and thread it through the hole.

Width: 4.33" Height: 11.81"

Attention! Not suitable for light bulbs with a diameter over 3.5".