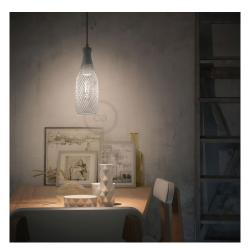

#### **Product short description:**

The wire mesh pendant lampshade is shaped like a magnum-sized bottle and is available in multiple colors.

This pendant lampshade is designed to **complement a variety of styles**, with a slightly modern edge. It works beautifully in minimalist and industrial-inspired spaces but also fits seamlessly into rustic kitchens. This style of mesh lampshade is a common design element found throughout Italy.