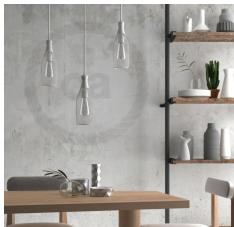

#### **Product short description:**

The wire mesh pendant lampshade is shaped like a magnum-sized bottle and is available in multiple colors.

This pendant lampshade is designed to **complement a variety of styles**, with a slightly modern edge. It works beautifully in minimalist and industrial-inspired spaces but also fits seamlessly into rustic kitchens. This style of mesh lampshade is a common design element found throughout Italy.