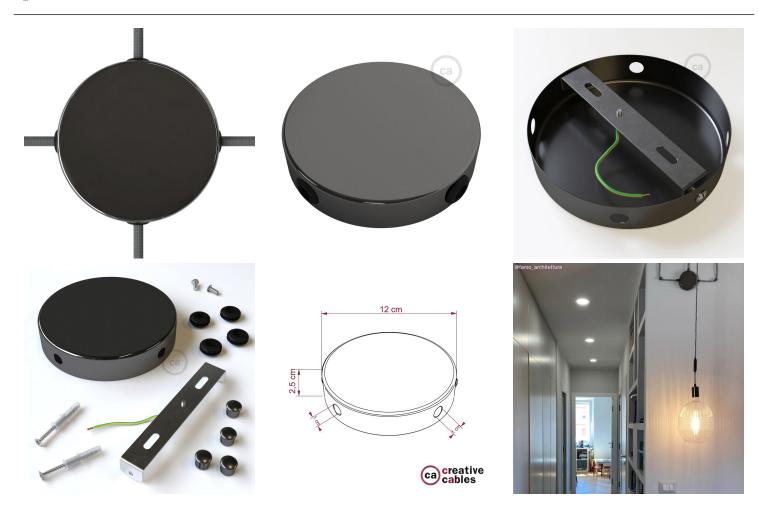

#### **Product short description:**

Our classic ceiling canopy with no center hole and 4 side holes. There are 4 side holes on opposite sides of each other. Use this canopy to link multiple strands of daisy chained pendant lights, daisy chained wall sconces, or as a blank to cover junction boxes.

These single hole ceiling canopies are 4.7 inches in diameter. Large enough to cover a standard junction box. They have a height of 1 inch, which allows plenty of room for wiring if you choose to mount these to a wall or ceiling without using a j-box. There is no center hole. And the 4 side holes are roughly 1/2 inch in diameter.

What's in the box? This single hole ceiling canopy with 2 side holes comes with: the canopy; a crossbar for attaching the ceiling canopy to the junction box, wall or ceiling; two screws for attaching to a wall; two screws for attaching the mounting plate to the sides of the ceiling canopy; 4 side hole plugs; and 4 side hole grommets.

### **Product description:**

Technical specifications Classic Round Metal Ceiling Canopy Kit with 4 side holes:

Canopy diameter: 4.7 inches (120 mm) Hole diameters: roughly 1/2 inch (10 mm)

Material: metal