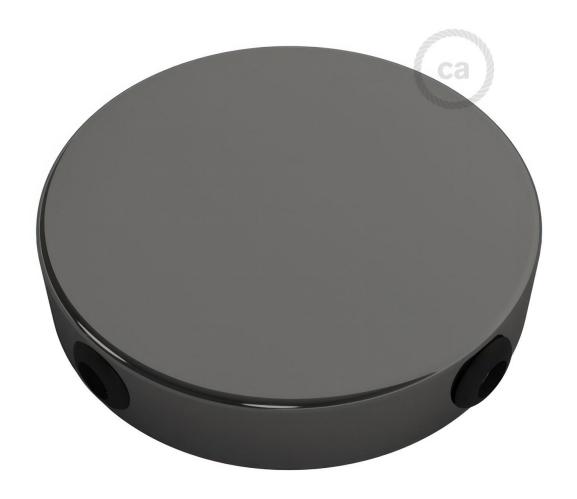

#### **Product short description:**

Our classic ceiling canopy with no center hole and 4 side holes. There are 4 side holes on opposite sides of each other. Use this canopy to link multiple strands of daisy chained pendant lights, daisy chained wall sconces, or as a blank to cover junction boxes.

These single hole ceiling canopies are 4.7 inches in diameter. Large enough to cover a standard junction box. They have a height of 1 inch, which allows plenty of room for wiring if you choose to mount these to a wall or ceiling without using a j-box. There is no center hole. And the 4 side holes are roughly 1/2 inch in diameter.