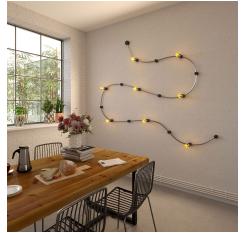

#### **Product short description:**

This wooden terminal block kit is used in our Filé system and made for use with our custom string lights cables.

Here's how it works. Just place the piece of the wood terminal block with the hole in the center on your wall or ceiling and use the included screw to attach it in place. Next insert the end of the string light cable into this piece. Then place the larger top piece of the wooden terminal block over the cable and base wood piece (with the opening side facing the incoming cable) and screw the two pieces of the wooden terminal block in place with the included screw. That's it, your done!

This product is one of the base components in our Filé system. It can be matched up with other Filé components (wooden socket cover kit, wood string light canopy cover, and wood fairlead kit) and our string light cables to create your own originally designed wall or ceiling lights.