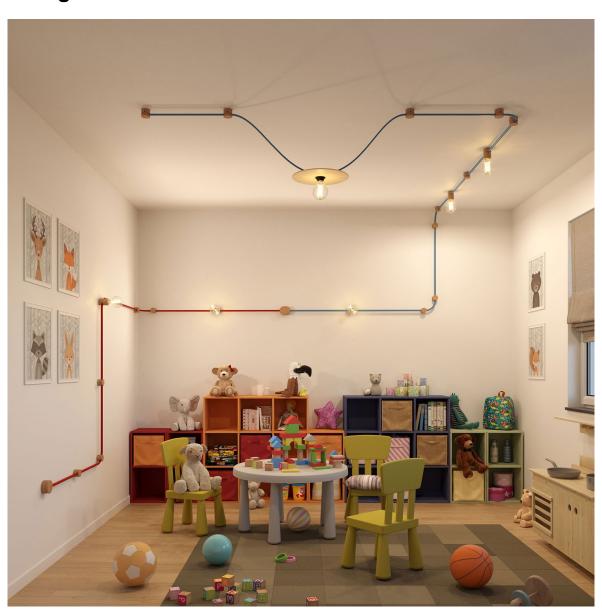

#### **Product short description:**

This wooden terminal block kit is used in our Filé system and made for use with our custom string lights cables.

Here's how it works. Just place the piece of the wood terminal block with the hole in the center on your wall or ceiling and use the included screw to attach it in place. Next insert the end of the string light cable into this piece. Then place the larger top piece of the wooden terminal block over the cable and base wood piece (with the opening side facing the incoming cable) and screw the two pieces of the wooden terminal block in place with the included screw. That's it, your done!

This product is one of the base components in our Filé system. It can be matched up with other Filé components (wooden socket cover kit, wood string light canopy cover, and wood fairlead kit) and our string light cables to create your own originally designed wall or ceiling lights.