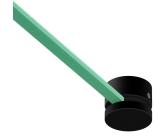

#### **Product short description:**

This wooden terminal block kit is used in our Filé system and made for use with our custom string lights cables.

Here's how it works. Just place the piece of the wood terminal block with the hole in the center on your wall or ceiling and use the included screw to attach it in place. Next insert the end of the string light cable into this piece. Then place the larger top piece of the wooden terminal block over the cable and base wood piece (with the opening side facing the incoming cable) and screw the two pieces of the wooden terminal block in place with the included screw. That's it, your done!

This piece is craftmade in Italy in our small workshop from Italian poplar. The natural wood can be painted or stained to whatever color you wish.

What's in the box? Included is the two-piece wooden terminal block with 1 wood screw for attachment to your wall or ceiling and 1 screw for attaching the two pieces of the wooden fairlead together.

### **Product description:**

Dimensions: Height 1.5" & Diameter 2"