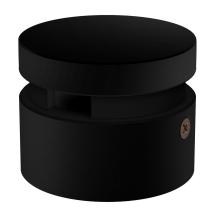

#### **Product short description:**

This wooden terminal block kit is used in our Filé system and made for use with our custom string lights cables.

Here's how it works. Just place the piece of the wood terminal block with the hole in the center on your wall or ceiling and use the included screw to attach it in place. Next insert the end of the string light cable into this piece. Then place the larger top piece of the wooden terminal block over the cable and base wood piece (with the opening side facing the incoming cable) and screw the two pieces of the wooden terminal block in place with the included screw. That's it, your done!

This piece is craftmade in Italy in our small workshop from Italian poplar. The natural wood can be painted or stained to whatever color you wish.

What's in the box? Included is the two-piece wooden terminal block with 1 wood screw for attachment to your wall or ceiling and 1 screw for attaching the two pieces of the wooden fairlead together.