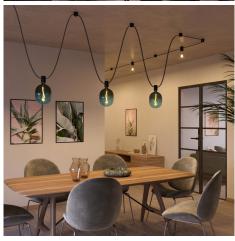

This product is one of the base components in our Filé system. It can be matched up with other Filé components (wooden socket cover kit, wood string light canopy cover, and wood fairlead kit) and our string light cables to create your own originally designed wall or ceiling lights.