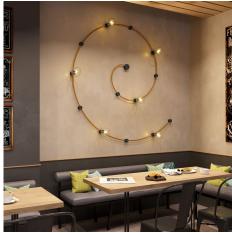

#### **Product short description:**

This wooden terminal block kit is used in our Filé system and made for use with our custom string lights cables.

Here's how it works. Just place the piece of the wood terminal block with the hole in the center on your wall or ceiling and use the included screw to attach it in place. Next insert the end of the string light cable into this piece. Then place the larger top piece of the wooden terminal block over the cable and base wood piece (with the opening side facing the incoming cable) and screw the two pieces of the wooden terminal block in place with the included screw. That's it, your done!

This product is one of the base components in our Filé system. It can be matched up with other Filé components (wooden socket cover kit, wood string light canopy cover, and wood fairlead kit) and our string light cables to create your own originally designed wall or ceiling lights.