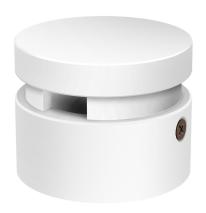

### **Product description:**

Dimensions: Height 1.5" & Diameter 2"

#### **Product features:**

Material: Wood