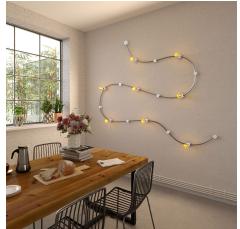

#### **Product short description:**

This wooden terminal block kit is used in our Filé system and made for use with our custom string lights cables.

Here's how it works. Just place the piece of the wood terminal block with the hole in the center on your wall or ceiling and use the included screw to attach it in place. Next insert the end of the string light cable into this piece. Then place the larger top piece of the wooden terminal block over the cable and base wood piece (with the opening side facing the incoming cable) and screw the two pieces of the wooden terminal block in place with the included screw. That's it, your done!

This product is one of the base components in our Filé system. It can be matched up with other Filé components (wooden socket cover kit, wood string light canopy cover, and wood fairlead kit) and our string light cables to create your own originally designed wall or ceiling lights.