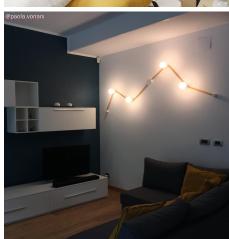

#### **Product short description:**

This wooden terminal block kit is used in our Filé system and made for use with our custom string lights cables.

Here's how it works. Just place the piece of the wood terminal block with the hole in the center on your wall or ceiling and use the included screw to attach it in place. Next insert the end of the string light cable into this piece. Then place the larger top piece of the wooden terminal block over the cable and base wood piece (with the opening side facing the incoming cable) and screw the two pieces of the wooden terminal block in place with the included screw. That's it, your done!

This product is one of the base components in our Filé system. It can be matched up with other Filé components (wooden socket cover kit, wood string light canopy cover, and wood fairlead kit) and our string light cables to create your own originally designed wall or ceiling lights.