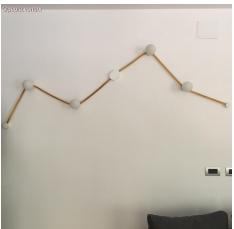

#### **Product short description:**

This wooden terminal block kit is used in our Filé system and made for use with our custom string lights cables.

Here's how it works. Just place the piece of the wood terminal block with the hole in the center on your wall or ceiling and use the included screw to attach it in place. Next insert the end of the string light cable into this piece. Then place the larger top piece of the wooden terminal block over the cable and base wood piece (with the opening side facing the incoming cable) and screw the two pieces of the wooden terminal block in place with the included screw. That's it, your done!

This product is one of the base components in our Filé system. It can be matched up with other Filé components (wooden socket cover kit, wood string light canopy cover, and wood fairlead kit) and our string light cables to create your own originally designed wall or ceiling lights.