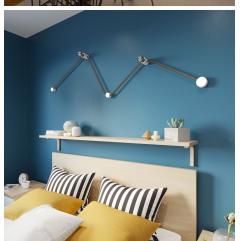

#### **Product short description:**

This wooden terminal block kit is used in our Filé system and made for use with our custom string lights cables.

Here's how it works. Just place the piece of the wood terminal block with the hole in the center on your wall or ceiling and use the included screw to attach it in place. Next insert the end of the string light cable into this piece. Then place the larger top piece of the wooden terminal block over the cable and base wood piece (with the opening side facing the incoming cable) and screw the two pieces of the wooden terminal block in place with the included screw. That's it, your done!

This product is one of the base components in our Filé system. It can be matched up with other Filé components (wooden socket cover kit, wood string light canopy cover, and wood fairlead kit) and our string light cables to create your own originally designed wall or ceiling lights.