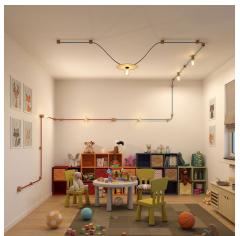

#### **Product short description:**

This wooden terminal block kit is used in our Filé system and made for use with our custom string lights cables.

Here's how it works. Just place the piece of the wood terminal block with the hole in the center on your wall or ceiling and use the included screw to attach it in place. Next insert the end of the string light cable into this piece. Then place the larger top piece of the wooden terminal block over the cable and base wood piece (with the opening side facing the incoming cable) and screw the two pieces of the wooden terminal block in place with the included screw. That's it, your done!

This product is one of the base components in our Filé system. It can be matched up with other Filé components (wooden socket cover kit, wood string light canopy cover, and wood fairlead kit) and our string light cables to create your own originally designed wall or ceiling lights.