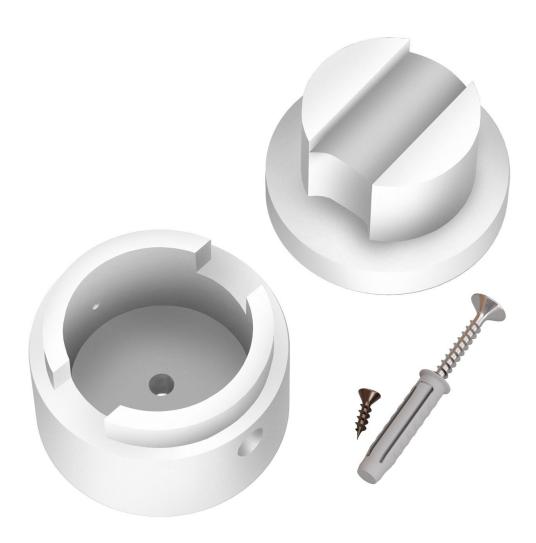

#### **Product short description:**

This wooden terminal block kit is used in our Filé system and made for use with our custom string lights cables.

Here's how it works. Just place the piece of the wood terminal block with the hole in the center on your wall or ceiling and use the included screw to attach it in place. Next insert the end of the string light cable into this piece. Then place the larger top piece of the wooden terminal block over the cable and base wood piece (with the opening side facing the incoming cable) and screw the two pieces of the wooden terminal block in place with the included screw. That's it, your done!

This piece is craftmade in Italy in our small workshop from Italian poplar. The natural wood can be painted or stained to whatever color you wish.

What's in the box? Included is the two-piece wooden terminal block with 1 wood screw for attachment to your wall or ceiling and 1 screw for attaching the two pieces of the wooden fairlead together.