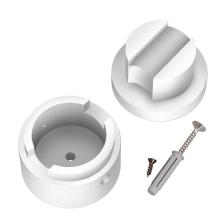

#### **Product short description:**

This wooden terminal block kit is used in our Filé system and made for use with our custom string lights cables.

Here's how it works. Just place the piece of the wood terminal block with the hole in the center on your wall or ceiling and use the included screw to attach it in place. Next insert the end of the string light cable into this piece. Then place the larger top piece of the wooden terminal block over the cable and base wood piece (with the opening side facing the incoming cable) and screw the two pieces of the wooden terminal block in place with the included screw. That's it, your done!

This piece is craftmade in Italy in our small workshop from Italian poplar. The natural wood can be painted or stained to whatever color you wish.

What's in the box? Included is the two-piece wooden terminal block with 1 wood screw for attachment to your wall or ceiling and 1 screw for attaching the two pieces of the wooden fairlead together.