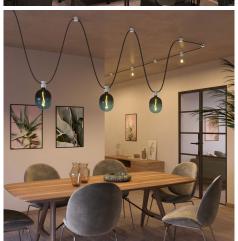

#### **Product short description:**

This wooden terminal block kit is used in our Filé system and made for use with our custom string lights cables.

Here's how it works. Just place the piece of the wood terminal block with the hole in the center on your wall or ceiling and use the included screw to attach it in place. Next insert the end of the string light cable into this piece. Then place the larger top piece of the wooden terminal block over the cable and base wood piece (with the opening side facing the incoming cable) and screw the two pieces of the wooden terminal block in place with the included screw. That's it, your done!

This product is one of the base components in our Filé system. It can be matched up with other Filé components (wooden socket cover kit, wood string light canopy cover, and wood fairlead kit) and our string light cables to create your own originally designed wall or ceiling lights.