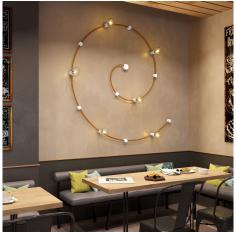

#### **Product short description:**

This wooden terminal block kit is used in our Filé system and made for use with our custom string lights cables.

Here's how it works. Just place the piece of the wood terminal block with the hole in the center on your wall or ceiling and use the included screw to attach it in place. Next insert the end of the string light cable into this piece. Then place the larger top piece of the wooden terminal block over the cable and base wood piece (with the opening side facing the incoming cable) and screw the two pieces of the wooden terminal block in place with the included screw. That's it, your done!

This product is one of the base components in our Filé system. It can be matched up with other Filé components (wooden socket cover kit, wood string light canopy cover, and wood fairlead kit) and our string light cables to create your own originally designed wall or ceiling lights.