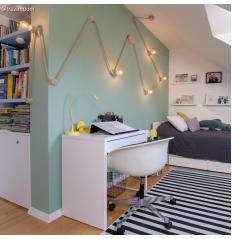

This product is one of the base components in our Filé system. It can be matched up with other Filé components (wooden socket cover kit, wood string light canopy cover, and wood fairlead kit) and our string light cables to create your own originally designed wall or ceiling lights.