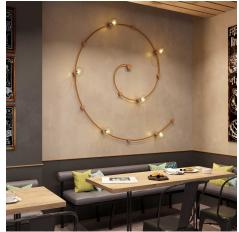

This product is one of the base components in our Filé system. It can be matched up with other Filé components (wooden socket cover kit, wood string light canopy cover, and wood fairlead kit) and our string light cables to create your own originally designed wall or ceiling lights.