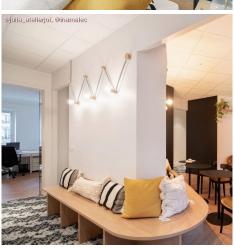

This product is one of the base components in our Filé system. It can be matched up with other Filé components (wooden socket cover kit, wood string light canopy cover, and wood fairlead kit) and our string light cables to create your own originally designed wall or ceiling lights.