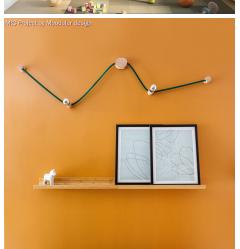

This product is one of the base components in our Filé system. It can be matched up with other Filé components (wooden socket cover kit, wood string light canopy cover, and wood fairlead kit) and our string light cables to create your own originally designed wall or ceiling lights.