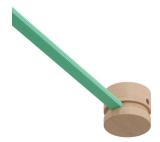

#### **Product short description:**

This wooden terminal block kit is used in our Filé system and made for use with our custom string lights cables.

Here's how it works. Just place the piece of the wood terminal block with the hole in the center on your wall or ceiling and use the included screw to attach it in place. Next insert the end of the string light cable into this piece. Then place the larger top piece of the wooden terminal block over the cable and base wood piece (with the opening side facing the incoming cable) and screw the two pieces of the wooden terminal block in place with the included screw. That's it, your done!

This piece is craftmade in Italy in our small workshop from Italian poplar. The natural wood can be painted or stained to whatever color you wish.

What's in the box? Included is the two-piece wooden terminal block with 1 wood screw for attachment to your wall or ceiling and 1 screw for attaching the two pieces of the wooden fairlead together.