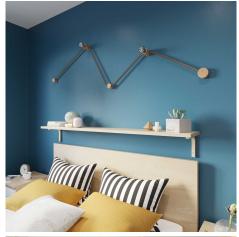

This product is one of the base components in our Filé system. It can be matched up with other Filé components (wooden socket cover kit, wood string light canopy cover, and wood fairlead kit) and our string light cables to create your own originally designed wall or ceiling lights.