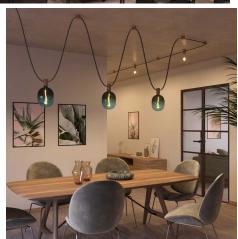

This product is one of the base components in our Filé system. It can be matched up with other Filé components (wooden socket cover kit, wood string light canopy cover, and wood fairlead kit) and our string light cables to create your own originally designed wall or ceiling lights.