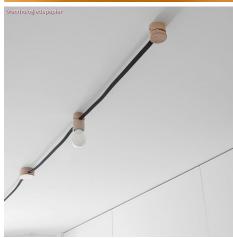

#### **Product short description:**

This wooden terminal block kit is used in our Filé system and made for use with our custom string lights cables.

Here's how it works. Just place the piece of the wood terminal block with the hole in the center on your wall or ceiling and use the included screw to attach it in place. Next insert the end of the string light cable into this piece. Then place the larger top piece of the wooden terminal block over the cable and base wood piece (with the opening side facing the incoming cable) and screw the two pieces of the wooden terminal block in place with the included screw. That's it, your done!