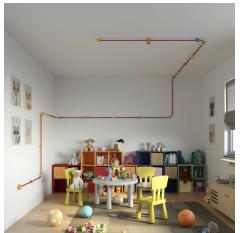

This product is one of the base components in our Filé system. It can be matched up with other Filé components (wooden socket cover kit, wood string light canopy cover, and wood fairlead kit) and our string light cables to create your own originally designed wall or ceiling lights.