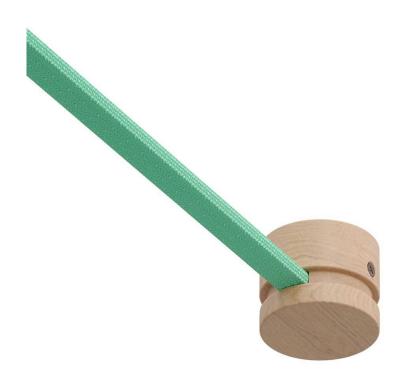

#### **Product short description:**

This wooden terminal block kit is used in our Filé system and made for use with our custom string lights cables.

Here's how it works. Just place the piece of the wood terminal block with the hole in the center on your wall or ceiling and use the included screw to attach it in place. Next insert the end of the string light cable into this piece. Then place the larger top piece of the wooden terminal block over the cable and base wood piece (with the opening side facing the incoming cable) and screw the two pieces of the wooden terminal block in place with the included screw. That's it, your done!

This piece is craftmade in Italy in our small workshop from Italian poplar. The natural wood can be painted or stained to whatever color you wish.

What's in the box? Included is the two-piece wooden terminal block with 1 wood screw for attachment to your wall or ceiling and 1 screw for attaching the two pieces of the wooden fairlead together.