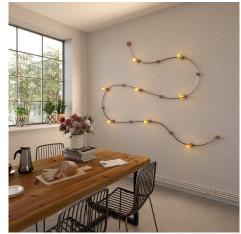

This product is one of the base components in our Filé system. It can be matched up with other Filé components (wooden socket cover kit, wood string light canopy cover, and wood fairlead kit) and our string light cables to create your own originally designed wall or ceiling lights.