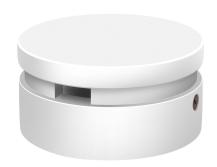

Choose the finish that best suits your needs: the black and white coatings will allow you to create a minimal look, while the natural version will be perfect for more Scandinavian inspirations.

The kit includes a wooden rose of 80 mm diameter with a 20 mm hole, dowels with screws for ceiling or wall fixing and a blocking system for the string lights cable.

#### **Technical Data**

- Canopy in natural wood for all our string lights cables
- Dimensions: H 40 mm, Ø 80 mm
- Upper hole: 5 mm
- Dowels with screws for ceiling fixing Ø 5 mm
- Blocking system for the cable