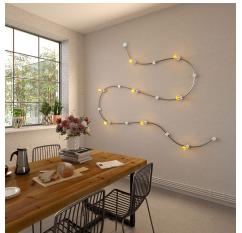

## **Product short description:**

Designed to create unique wall or ceiling decorations, Filé is Creative-Cables' system for expertly handling string light cables.

Match the wooden canopy with other products from the Filé system: a wall fairlead, a lamp holder and a terminal block. All components are Italian made.

Choose the finish that best suits your needs: the black and white coatings will allow you to create a minimal look, while the natural version will be perfect for more Scandinavian inspirations.

The kit includes a wooden rose of 80 mm diameter with a 20 mm hole, dowels with screws for ceiling or wall fixing and a blocking system for the string lights cable.