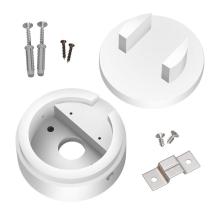

Choose the finish that best suits your needs: the black and white coatings will allow you to create a minimal look, while the natural version will be perfect for more Scandinavian inspirations.

The kit includes a wooden rose of 80 mm diameter with a 20 mm hole, dowels with screws for ceiling or wall fixing and a blocking system for the string lights cable.

#### **Technical Data**

- Canopy in natural wood for all our string lights cables
- Dimensions: H 40 mm, Ø 80 mm
- Upper hole: 5 mm
- Dowels with screws for ceiling fixing Ø 5 mm
- Blocking system for the cable