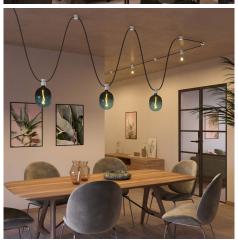

## **Product short description:**

Designed to create unique wall or ceiling decorations, Filé is Creative-Cables' system for expertly handling string light cables.

Match the wooden canopy with other products from the Filé system: a wall fairlead, a lamp holder and a terminal block. All components are Italian made.

Choose the finish that best suits your needs: the black and white coatings will allow you to create a minimal look, while the natural version will be perfect for more Scandinavian inspirations.

The kit includes a wooden rose of 80 mm diameter with a 20 mm hole, dowels with screws for ceiling or wall fixing and a blocking system for the string lights cable.