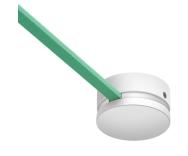

#### **Technical Data**

- Canopy in natural wood for all our string lights cables
- Dimensions: H 40 mm, Ø 80 mm
- Upper hole: 5 mm
- Dowels with screws for ceiling fixing Ø 5 mm
- Blocking system for the cable

#### **Product features:**

Material: Wood

Lampshade: Without lampshade

Shape: Round

Product type: Ceiling rose

Smart: No

**Environment: Indoor** 

Switch: No Numero di fori: -Dimensions: 80 mm