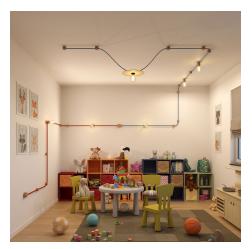

## **Product short description:**

Designed to create unique wall or ceiling decorations, Filé is Creative-Cables' system for expertly handling string light cables.

Match the wooden canopy with other products from the Filé system: a wall fairlead, a lamp holder and a terminal block. All components are Italian made.

Choose the finish that best suits your needs: the black and white coatings will allow you to create a minimal look, while the natural version will be perfect for more Scandinavian inspirations.

The kit includes a wooden rose of 80 mm diameter with a 20 mm hole, dowels with screws for ceiling or wall fixing and a blocking system for the string lights cable.