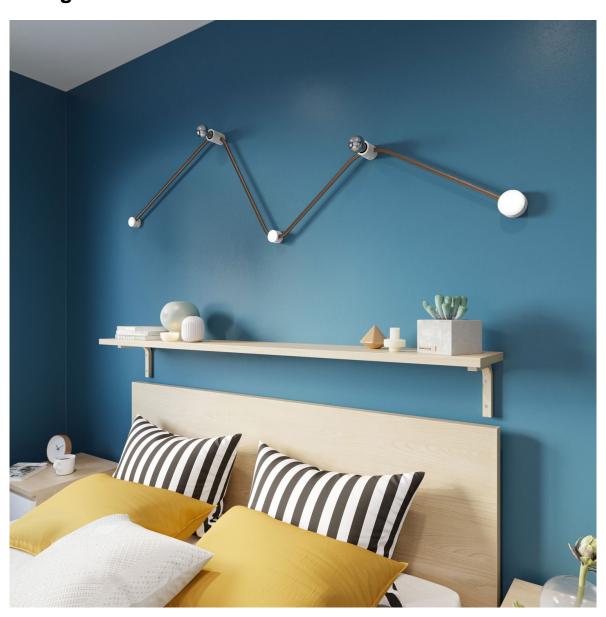

## **Product short description:**

Designed to create unique wall or ceiling decorations, Filé is Creative-Cables' system for expertly handling string light cables.

Match the wooden canopy with other products from the Filé system: a wall fairlead, a lamp holder and a terminal block. All components are Italian made.

Choose the finish that best suits your needs: the black and white coatings will allow you to create a minimal look, while the natural version will be perfect for more Scandinavian inspirations.

The kit includes a wooden rose of 80 mm diameter with a 20 mm hole, dowels with screws for ceiling or wall fixing and a blocking system for the string lights cable.

#### **Technical Data**

- Canopy in natural wood for all our string lights cables
- Dimensions: H 40 mm, Ø 80 mm
- Upper hole: 5 mm
- Dowels with screws for ceiling fixing Ø 5 mm
- Blocking system for the cable