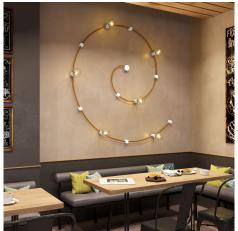

## **Product short description:**

Designed to create unique wall or ceiling decorations, Filé is Creative-Cables' system for expertly handling string light cables.

Match the wooden canopy with other products from the Filé system: a wall fairlead, a lamp holder and a terminal block. All components are Italian made.

Choose the finish that best suits your needs: the black and white coatings will allow you to create a minimal look, while the natural version will be perfect for more Scandinavian inspirations.

The kit includes a wooden rose of 80 mm diameter with a 20 mm hole, dowels with screws for ceiling or wall fixing and a blocking system for the string lights cable.