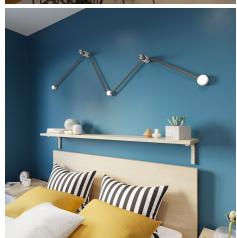

## **Product short description:**

Designed to create unique wall or ceiling decorations, Filé is Creative-Cables' system for expertly handling string light cables.

Match the wooden canopy with other products from the Filé system: a wall fairlead, a lamp holder and a terminal block. All components are Italian made.

Choose the finish that best suits your needs: the black and white coatings will allow you to create a minimal look, while the natural version will be perfect for more Scandinavian inspirations.

The kit includes a wooden rose of 80 mm diameter with a 20 mm hole, dowels with screws for ceiling or wall fixing and a blocking system for the string lights cable.