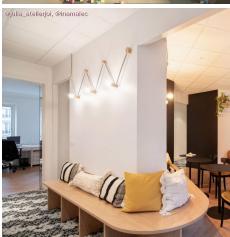

## **Product short description:**

Designed to create unique wall or ceiling decorations, Filé is Creative-Cables' system for expertly handling string light cables.

Match the wooden canopy with other products from the Filé system: a wall fairlead, a lamp holder and a terminal block. All components are Italian made.

Choose the finish that best suits your needs: the black and white coatings will allow you to create a minimal look, while the natural version will be perfect for more Scandinavian inspirations.

The kit includes a wooden rose of 80 mm diameter with a 20 mm hole, dowels with screws for ceiling or wall fixing and a blocking system for the string lights cable.