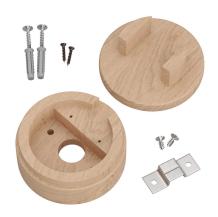

Choose the finish that best suits your needs: the black and white coatings will allow you to create a minimal look, while the natural version will be perfect for more Scandinavian inspirations.

The kit includes a wooden rose of 80 mm diameter with a 20 mm hole, dowels with screws for ceiling or wall fixing and a blocking system for the string lights cable.

#### **Technical Data**

- Canopy in natural wood for all our string lights cables
- Dimensions: H 40 mm, Ø 80 mm
- Upper hole: 5 mm
- Dowels with screws for ceiling fixing Ø 5 mm
- Blocking system for the cable