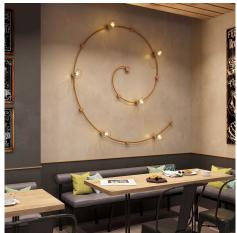

## **Product short description:**

Designed to create unique wall or ceiling decorations, Filé is Creative-Cables' system for expertly handling string light cables.

Match the wooden canopy with other products from the Filé system: a wall fairlead, a lamp holder and a terminal block. All components are Italian made.

Choose the finish that best suits your needs: the black and white coatings will allow you to create a minimal look, while the natural version will be perfect for more Scandinavian inspirations.

The kit includes a wooden rose of 80 mm diameter with a 20 mm hole, dowels with screws for ceiling or wall fixing and a blocking system for the string lights cable.