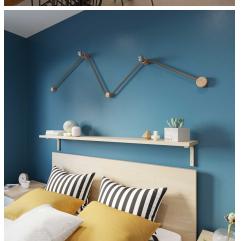

## **Product short description:**

Designed to create unique wall or ceiling decorations, Filé is Creative-Cables' system for expertly handling string light cables.

Match the wooden canopy with other products from the Filé system: a wall fairlead, a lamp holder and a terminal block. All components are Italian made.

Choose the finish that best suits your needs: the black and white coatings will allow you to create a minimal look, while the natural version will be perfect for more Scandinavian inspirations.

The kit includes a wooden rose of 80 mm diameter with a 20 mm hole, dowels with screws for ceiling or wall fixing and a blocking system for the string lights cable.