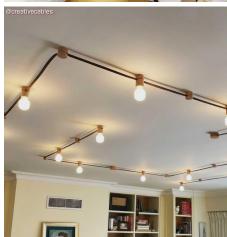

## **Product short description:**

Designed to create unique wall or ceiling decorations, Filé is Creative-Cables' system for expertly handling string light cables.

Match the wooden canopy with other products from the Filé system: a wall fairlead, a lamp holder and a terminal block. All components are Italian made.

Choose the finish that best suits your needs: the black and white coatings will allow you to create a minimal look, while the natural version will be perfect for more Scandinavian inspirations.

The kit includes a wooden rose of 80 mm diameter with a 20 mm hole, dowels with screws for ceiling or wall fixing and a blocking system for the string lights cable.