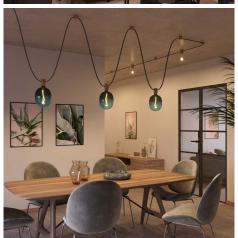

## **Product short description:**

Designed to create unique wall or ceiling decorations, Filé is Creative-Cables' system for expertly handling string light cables.

Match the wooden canopy with other products from the Filé system: a wall fairlead, a lamp holder and a terminal block. All components are Italian made.

Choose the finish that best suits your needs: the black and white coatings will allow you to create a minimal look, while the natural version will be perfect for more Scandinavian inspirations.

The kit includes a wooden rose of 80 mm diameter with a 20 mm hole, dowels with screws for ceiling or wall fixing and a blocking system for the string lights cable.