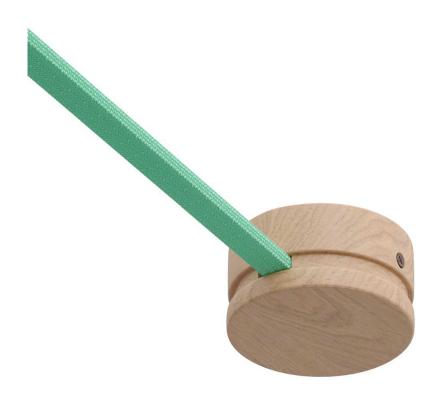

## **Product title:**

Wooden canopy for string light cable and Filé system. Made in Italy

Choose the finish that best suits your needs: the black and white coatings will allow you to create a minimal look, while the natural version will be perfect for more Scandinavian inspirations.

The kit includes a wooden rose of 80 mm diameter with a 20 mm hole, dowels with screws for ceiling or wall fixing and a blocking system for the string lights cable.

#### **Technical Data**

- Canopy in natural wood for all our string lights cables
- Dimensions: H 40 mm, Ø 80 mm
- Upper hole: 5 mm
- Dowels with screws for ceiling fixing Ø 5 mm
- Blocking system for the cable