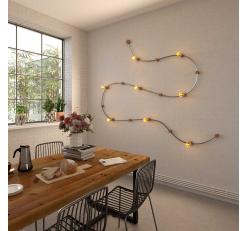

## **Product short description:**

Designed to create unique wall or ceiling decorations, Filé is Creative-Cables' system for expertly handling string light cables.

Match the wooden canopy with other products from the Filé system: a wall fairlead, a lamp holder and a terminal block. All components are Italian made.

Choose the finish that best suits your needs: the black and white coatings will allow you to create a minimal look, while the natural version will be perfect for more Scandinavian inspirations.

The kit includes a wooden rose of 80 mm diameter with a 20 mm hole, dowels with screws for ceiling or wall fixing and a blocking system for the string lights cable.