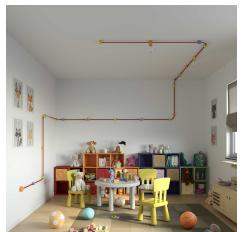

## **Product short description:**

Designed to create unique wall or ceiling decorations, Filé is Creative-Cables' system for expertly handling string light cables.

Match the wooden canopy with other products from the Filé system: a wall fairlead, a lamp holder and a terminal block. All components are Italian made.

Choose the finish that best suits your needs: the black and white coatings will allow you to create a minimal look, while the natural version will be perfect for more Scandinavian inspirations.

The kit includes a wooden rose of 80 mm diameter with a 20 mm hole, dowels with screws for ceiling or wall fixing and a blocking system for the string lights cable.