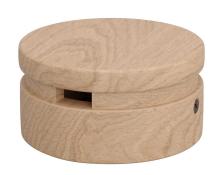

## **Product title:**

Wooden canopy for string light cable and Filé system. Made in Italy

Choose the finish that best suits your needs: the black and white coatings will allow you to create a minimal look, while the natural version will be perfect for more Scandinavian inspirations.

The kit includes a wooden rose of 80 mm diameter with a 20 mm hole, dowels with screws for ceiling or wall fixing and a blocking system for the string lights cable.

#### **Technical Data**

- Canopy in natural wood for all our string lights cables
- Dimensions: H 40 mm, Ø 80 mm
- Upper hole: 5 mm
- Dowels with screws for ceiling fixing Ø 5 mm
- Blocking system for the cable