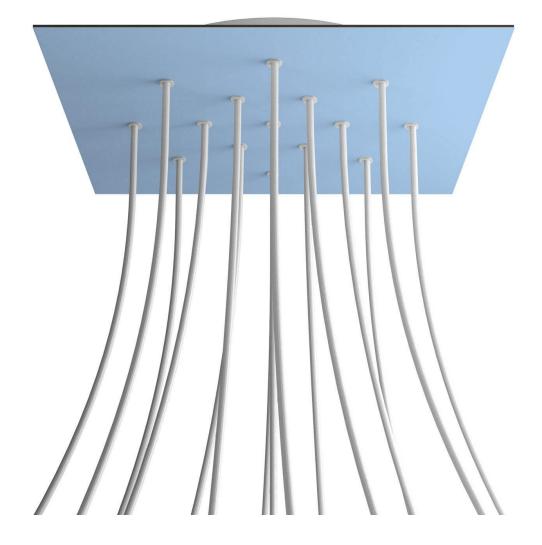

## **Product title:**

15 Holes - EXTRA LARGE Square Ceiling Canopy Kit - Rose One System

#### **Product short description:**

This Rose One Canopy Kit comes with EVERYTHING you need to make your own 15 hole pendant light utilizing our EXTRA LARGE Rose One Canopy & square Cover.

What sets the Rose One System apart from our regular pendant light canopies is that this is a two part system with an extra deep ceiling canopy that allows for easier wiring of connections, as well as a wide cover over the canopy that allows you to create pendant lights, swag chandeliers, cluster lights and more with even greater impact.

This Rose One Canopy Kit includes the following: an EXTRA LARGE Rose One Cover (15.75" diameter) with pre-drilled holes; an EXTRA LARGE Extra Deep Rose One Canopy (11.8" diameter); cable clamp strain reliefs; and all brackets & mounting hardware.