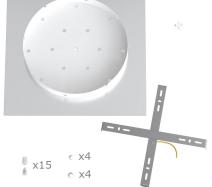

This Rose One Canopy Kit includes the following: an EXTRA LARGE Rose One Cover (15.75" diameter) with pre-drilled holes; an EXTRA LARGE Extra Deep Rose One Canopy (11.8" diameter); cable clamp strain reliefs; and all brackets & mounting hardware.

#### Technical data for EXTRA LARGE Square Ceiling Canopy Kit - Rose One System

- EXTRA LARGE Extra Deep Rose One Ceiling Canopy
- Diameter: 11.8 inches
- Height: 1.38 inches
- Material: metal
- Bracket fasteners
- 4 Caps and 4 rubber grommets are included for side holes
- EXTRA LARGE Rose One Cover
- Material: aluminum or dibond
- Length of Each Side: 15.75 inches
- Hole diameters: 10 mm (3/8")
- Thickness: if aluminum 1 mm, if dibond 3 mm
- Clear plastic cable clamp strain reliefs included (1 per hole)