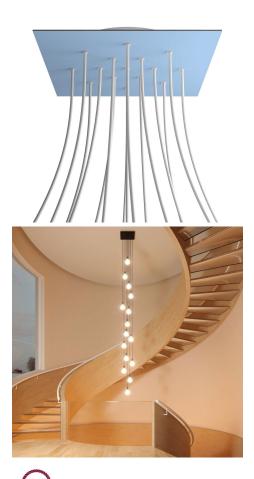

#### **Product short description:**

This Rose One Canopy Kit comes with EVERYTHING you need to make your own 15 hole pendant light utilizing our EXTRA LARGE Rose One Canopy & square Cover.

What sets the Rose One System apart from our regular pendant light canopies is that this is a two part system with an extra deep ceiling canopy that allows for easier wiring of connections, as well as a wide cover over the canopy that allows you to create pendant lights, swag chandeliers, cluster lights and more with even greater impact.

Our Rose One Canopy Kits come in a wide variety of colors and designs. And you can choose from the whichever pre-drilled hole pattern works best for you OR purchase one of our Rose One Cover Un-drilled Blanks and you can create whatever pattern you like!