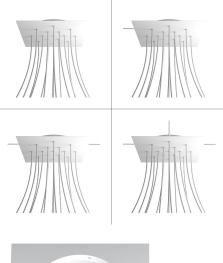

## **Product title:**

15 Holes - EXTRA LARGE Square Ceiling Canopy Kit - Rose One System

#### **Product short description:**

This Rose One Canopy Kit comes with EVERYTHING you need to make your own 15 hole pendant light utilizing our EXTRA LARGE Rose One Canopy & square Cover.

What sets the Rose One System apart from our regular pendant light canopies is that this is a two part system with an extra deep ceiling canopy that allows for easier wiring of connections, as well as a wide cover over the canopy that allows you to create pendant lights, swag chandeliers, cluster lights and more with even greater impact.

This Rose One Canopy Kit includes the following: an EXTRA LARGE Rose One Cover (15.75" diameter) with pre-drilled holes; an EXTRA LARGE Extra Deep Rose One Canopy (11.8" diameter); cable clamp strain reliefs; and all brackets & mounting hardware.