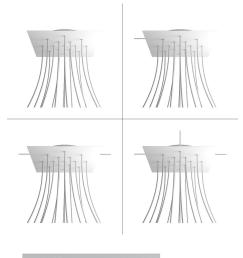

#### **Product short description:**

This Rose One Canopy Kit comes with EVERYTHING you need to make your own 15 hole pendant light utilizing our EXTRA LARGE Rose One Canopy & square Cover.

What sets the Rose One System apart from our regular pendant light canopies is that this is a two part system with an extra deep ceiling canopy that allows for easier wiring of connections, as well as a wide cover over the canopy that allows you to create pendant lights, swag chandeliers, cluster lights and more with even greater impact.

Our Rose One Canopy Kits come in a wide variety of colors and designs. And you can choose from the whichever pre-drilled hole pattern works best for you OR purchase one of our Rose One Cover Un-drilled Blanks and you can create whatever pattern you like!