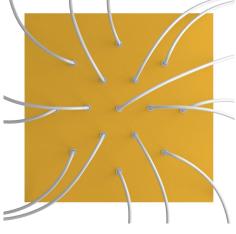

#### **Product short description:**

This Rose One Canopy Kit comes with EVERYTHING you need to make your own 15 hole pendant light utilizing our EXTRA LARGE Rose One Canopy & square Cover.

What sets the Rose One System apart from our regular pendant light canopies is that this is a two part system with an extra deep ceiling canopy that allows for easier wiring of connections, as well as a wide cover over the canopy that allows you to create pendant lights, swag chandeliers, cluster lights and more with even greater impact.

This Rose One Canopy Kit includes the following: an EXTRA LARGE Rose One Cover (15.75" diameter) with pre-drilled holes; an EXTRA LARGE Extra Deep Rose One Canopy (11.8" diameter); cable clamp strain reliefs; and all brackets & mounting hardware.

#### Technical data for EXTRA LARGE Square Ceiling Canopy Kit - Rose One System

- EXTRA LARGE Extra Deep Rose One Ceiling Canopy
- Diameter: 11.8 inches
- Height: 1.38 inches
- Material: metal
- Bracket fasteners
- 4 Caps and 4 rubber grommets are included for side holes
- EXTRA LARGE Rose One Cover
- Material: aluminum or dibond
- Length of Each Side: 15.75 inches
- Hole diameters: 10 mm (3/8")
- Thickness: if aluminum 1 mm, if dibond 3 mm
- Clear plastic cable clamp strain reliefs included (1 per hole)