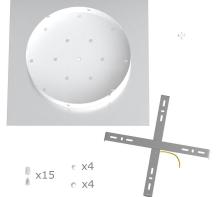

This Rose One Canopy Kit includes the following: an EXTRA LARGE Rose One Cover (15.75" diameter) with pre-drilled holes; an EXTRA LARGE Extra Deep Rose One Canopy (11.8" diameter); cable clamp strain reliefs; and all brackets & mounting hardware.

#### Technical data for EXTRA LARGE Square Ceiling Canopy Kit - Rose One System

- EXTRA LARGE Extra Deep Rose One Ceiling Canopy
- Diameter: 11.8 inches
- Height: 1.38 inches
- Material: metal
- Bracket fasteners
- 4 Caps and 4 rubber grommets are included for side holes
- EXTRA LARGE Rose One Cover
- Material: aluminum or dibond
- Length of Each Side: 15.75 inches
- Hole diameters: 10 mm (3/8")
- Thickness: if aluminum 1 mm, if dibond 3 mm
- Clear plastic cable clamp strain reliefs included (1 per hole)