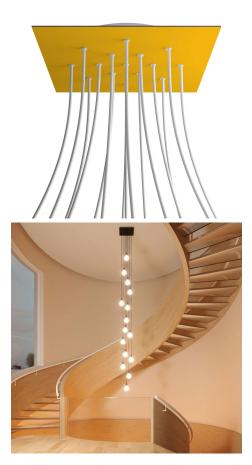

#### **Product short description:**

This Rose One Canopy Kit comes with EVERYTHING you need to make your own 15 hole pendant light utilizing our EXTRA LARGE Rose One Canopy & square Cover.

What sets the Rose One System apart from our regular pendant light canopies is that this is a two part system with an extra deep ceiling canopy that allows for easier wiring of connections, as well as a wide cover over the canopy that allows you to create pendant lights, swag chandeliers, cluster lights and more with even greater impact.

This Rose One Canopy Kit includes the following: an EXTRA LARGE Rose One Cover (15.75" diameter) with pre-drilled holes; an EXTRA LARGE Extra Deep Rose One Canopy (11.8" diameter); cable clamp strain reliefs; and all brackets & mounting hardware.

Our Rose One Canopy Kits come in a wide variety of colors and designs. And you can choose from the whichever pre-drilled hole pattern works best for you OR purchase one of our Rose One Cover Un-drilled Blanks and you can create whatever pattern you like!