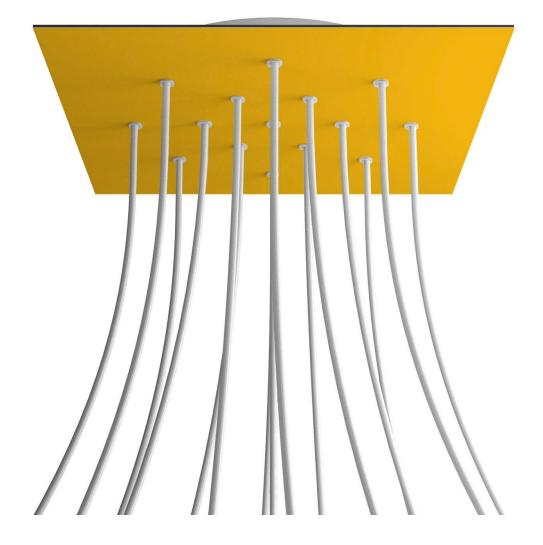

#### **Product short description:**

This Rose One Canopy Kit comes with EVERYTHING you need to make your own 15 hole pendant light utilizing our EXTRA LARGE Rose One Canopy & square Cover.

What sets the Rose One System apart from our regular pendant light canopies is that this is a two part system with an extra deep ceiling canopy that allows for easier wiring of connections, as well as a wide cover over the canopy that allows you to create pendant lights, swag chandeliers, cluster lights and more with even greater impact.

This Rose One Canopy Kit includes the following: an EXTRA LARGE Rose One Cover (15.75" diameter) with pre-drilled holes; an EXTRA LARGE Extra Deep Rose One Canopy (11.8" diameter); cable clamp strain reliefs; and all brackets & mounting hardware.

#### Technical data for EXTRA LARGE Square Ceiling Canopy Kit - Rose One System

- EXTRA LARGE Extra Deep Rose One Ceiling Canopy
- Diameter: 11.8 inches
- Height: 1.38 inches
- Material: metal
- Bracket fasteners
- 4 Caps and 4 rubber grommets are included for side holes
- EXTRA LARGE Rose One Cover
- Material: aluminum or dibond
- Length of Each Side: 15.75 inches
- Hole diameters: 10 mm (3/8")
- Thickness: if aluminum 1 mm, if dibond 3 mm
- Clear plastic cable clamp strain reliefs included (1 per hole)