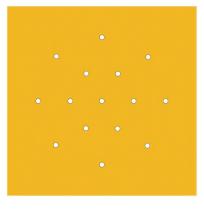

This Rose One Canopy Kit includes the following: an EXTRA LARGE Rose One Cover (15.75" diameter) with pre-drilled holes; an EXTRA LARGE Extra Deep Rose One Canopy (11.8" diameter); cable clamp strain reliefs; and all brackets & mounting hardware.

#### Technical data for EXTRA LARGE Square Ceiling Canopy Kit - Rose One System

- EXTRA LARGE Extra Deep Rose One Ceiling Canopy
- Diameter: 11.8 inches
- Height: 1.38 inches
- Material: metal
- Bracket fasteners
- 4 Caps and 4 rubber grommets are included for side holes
- EXTRA LARGE Rose One Cover
- Material: aluminum or dibond
- Length of Each Side: 15.75 inches
- Hole diameters: 10 mm (3/8")
- Thickness: if aluminum 1 mm, if dibond 3 mm
- Clear plastic cable clamp strain reliefs included (1 per hole)