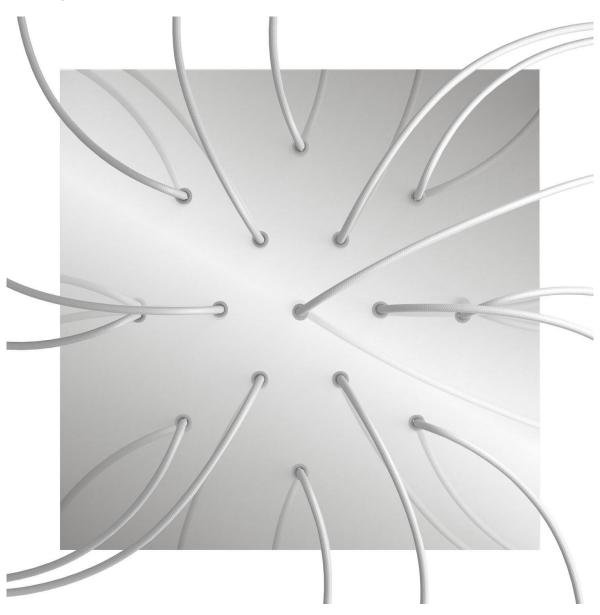

#### **Product short description:**

This Rose One Canopy Kit comes with EVERYTHING you need to make your own 15 hole pendant light utilizing our EXTRA LARGE Rose One Canopy & square Cover.

What sets the Rose One System apart from our regular pendant light canopies is that this is a two part system with an extra deep ceiling canopy that allows for easier wiring of connections, as well as a wide cover over the canopy that allows you to create pendant lights, swag chandeliers, cluster lights and more with even greater impact.

This Rose One Canopy Kit includes the following: an EXTRA LARGE Rose One Cover (15.75" diameter) with pre-drilled holes; an EXTRA LARGE Extra Deep Rose One Canopy (11.8" diameter); cable clamp strain reliefs; and all brackets & mounting hardware.

#### Technical data for EXTRA LARGE Square Ceiling Canopy Kit - Rose One System

- EXTRA LARGE Extra Deep Rose One Ceiling Canopy
- Diameter: 11.8 inchesHeight: 1.38 inches
- Material: metal
- Bracket fasteners
- 4 Caps and 4 rubber grommets are included for side holes
- EXTRA LARGE Rose One Cover
- Material: aluminum or dibond
- Length of Each Side: 15.75 inches
- Hole diameters: 10 mm (3/8")
- Thickness: if aluminum 1 mm, if dibond 3 mm
- Clear plastic cable clamp strain reliefs included (1 per hole)