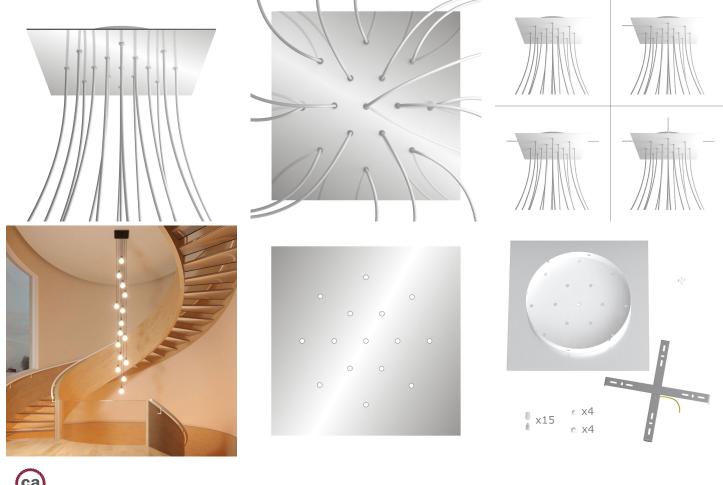

#### **Product short description:**

This Rose One Canopy Kit comes with EVERYTHING you need to make your own 15 hole pendant light utilizing our EXTRA LARGE Rose One Canopy & square Cover.

What sets the Rose One System apart from our regular pendant light canopies is that this is a two part system with an extra deep ceiling canopy that allows for easier wiring of connections, as well as a wide cover over the canopy that allows you to create pendant lights, swag chandeliers, cluster lights and more with even greater impact.

This Rose One Canopy Kit includes the following: an EXTRA LARGE Rose One Cover (15.75" diameter) with pre-drilled holes; an EXTRA LARGE Extra Deep Rose One Canopy (11.8" diameter); cable clamp strain reliefs; and all brackets & mounting hardware.

Our Rose One Canopy Kits come in a wide variety of colors and designs. And you can choose from the whichever pre-drilled hole pattern works best for you OR purchase one of our Rose One Cover Un-drilled Blanks and you can create whatever pattern you like!

#### Technical data for EXTRA LARGE Square Ceiling Canopy Kit - Rose One System

- EXTRA LARGE Extra Deep Rose One Ceiling Canopy
- Diameter: 11.8 inchesHeight: 1.38 inches
- Material: metal
- Bracket fasteners
- 4 Caps and 4 rubber grommets are included for side holes
- EXTRA LARGE Rose One Cover
- Material: aluminum or dibond
- Length of Each Side: 15.75 inches
- Hole diameters: 10 mm (3/8")
- Thickness: if aluminum 1 mm, if dibond 3 mm
- Clear plastic cable clamp strain reliefs included (1 per hole)