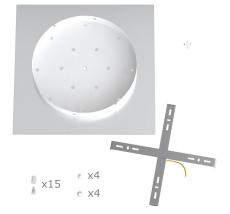

This Rose One Canopy Kit includes the following: an EXTRA LARGE Rose One Cover (15.75" diameter) with pre-drilled holes; an EXTRA LARGE Extra Deep Rose One Canopy (11.8" diameter); cable clamp strain reliefs; and all brackets & mounting hardware.

#### Technical data for EXTRA LARGE Square Ceiling Canopy Kit - Rose One System

- EXTRA LARGE Extra Deep Rose One Ceiling Canopy
- Diameter: 11.8 inches
- Height: 1.38 inches
- Material: metal
- Bracket fasteners
- 4 Caps and 4 rubber grommets are included for side holes
- EXTRA LARGE Rose One Cover
- Material: aluminum or dibond
- Length of Each Side: 15.75 inches
- Hole diameters: 10 mm (3/8")
- Thickness: if aluminum 1 mm, if dibond 3 mm
- Clear plastic cable clamp strain reliefs included (1 per hole)