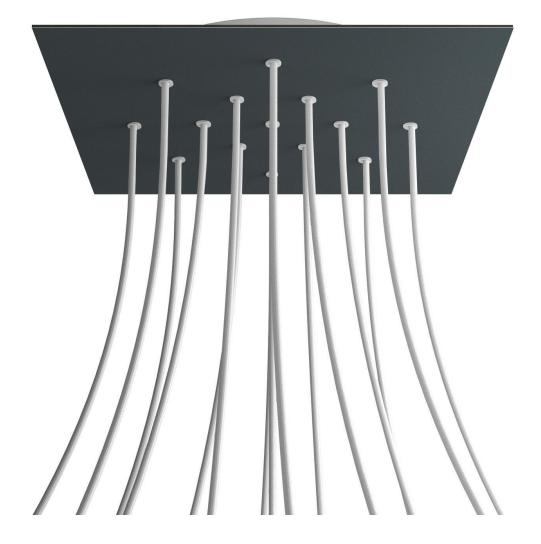

#### **Product short description:**

This Rose One Canopy Kit comes with EVERYTHING you need to make your own 15 hole pendant light utilizing our EXTRA LARGE Rose One Canopy & square Cover.

What sets the Rose One System apart from our regular pendant light canopies is that this is a two part system with an extra deep ceiling canopy that allows for easier wiring of connections, as well as a wide cover over the canopy that allows you to create pendant lights, swag chandeliers, cluster lights and more with even greater impact.

This Rose One Canopy Kit includes the following: an EXTRA LARGE Rose One Cover (15.75" diameter) with pre-drilled holes; an EXTRA LARGE Extra Deep Rose One Canopy (11.8" diameter); cable clamp strain reliefs; and all brackets & mounting hardware.

#### Technical data for EXTRA LARGE Square Ceiling Canopy Kit - Rose One System

- EXTRA LARGE Extra Deep Rose One Ceiling Canopy
- Diameter: 11.8 inches
- Height: 1.38 inches
- Material: metal
- Bracket fasteners
- 4 Caps and 4 rubber grommets are included for side holes
- EXTRA LARGE Rose One Cover
- Material: aluminum or dibond
- Length of Each Side: 15.75 inches
- Hole diameters: 10 mm (3/8")
- Thickness: if aluminum 1 mm, if dibond 3 mm
- Clear plastic cable clamp strain reliefs included (1 per hole)