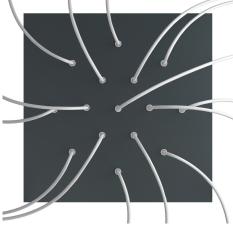

This Rose One Canopy Kit includes the following: an EXTRA LARGE Rose One Cover (15.75" diameter) with pre-drilled holes; an EXTRA LARGE Extra Deep Rose One Canopy (11.8" diameter); cable clamp strain reliefs; and all brackets & mounting hardware.

#### Technical data for EXTRA LARGE Square Ceiling Canopy Kit - Rose One System

- EXTRA LARGE Extra Deep Rose One Ceiling Canopy
- Diameter: 11.8 inches
- Height: 1.38 inches
- Material: metal
- Bracket fasteners
- 4 Caps and 4 rubber grommets are included for side holes
- EXTRA LARGE Rose One Cover
- Material: aluminum or dibond
- Length of Each Side: 15.75 inches
- Hole diameters: 10 mm (3/8")
- Thickness: if aluminum 1 mm, if dibond 3 mm
- Clear plastic cable clamp strain reliefs included (1 per hole)