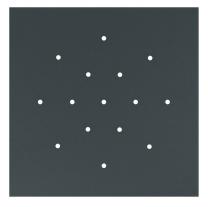

# **Product title:**

15 Holes - EXTRA LARGE Square Ceiling Canopy Kit - Rose One System

#### Technical data for EXTRA LARGE Square Ceiling Canopy Kit - Rose One System

- EXTRA LARGE Extra Deep Rose One Ceiling Canopy
- Diameter: 11.8 inches
- Height: 1.38 inches
- Material: metal
- Bracket fasteners
- 4 Caps and 4 rubber grommets are included for side holes
- EXTRA LARGE Rose One Cover
- Material: aluminum or dibond
- Length of Each Side: 15.75 inches
- Hole diameters: 10 mm (3/8")
- Thickness: if aluminum 1 mm, if dibond 3 mm
- Clear plastic cable clamp strain reliefs included (1 per hole)