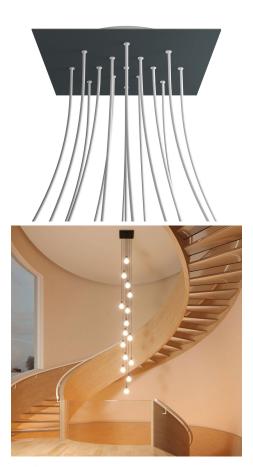

#### **Product short description:**

This Rose One Canopy Kit comes with EVERYTHING you need to make your own 15 hole pendant light utilizing our EXTRA LARGE Rose One Canopy & square Cover.

What sets the Rose One System apart from our regular pendant light canopies is that this is a two part system with an extra deep ceiling canopy that allows for easier wiring of connections, as well as a wide cover over the canopy that allows you to create pendant lights, swag chandeliers, cluster lights and more with even greater impact.

This Rose One Canopy Kit includes the following: an EXTRA LARGE Rose One Cover (15.75" diameter) with pre-drilled holes; an EXTRA LARGE Extra Deep Rose One Canopy (11.8" diameter); cable clamp strain reliefs; and all brackets & mounting hardware.

Our Rose One Canopy Kits come in a wide variety of colors and designs. And you can choose from the whichever pre-drilled hole pattern works best for you OR purchase one of our Rose One Cover Un-drilled Blanks and you can create whatever pattern you like!