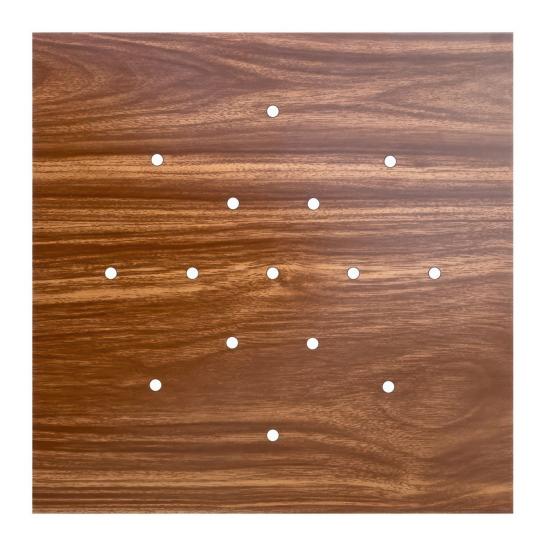

This Rose One Canopy Kit includes the following: an EXTRA LARGE Rose One Cover (15.75" diameter) with pre-drilled holes; an EXTRA LARGE Extra Deep Rose One Canopy (11.8" diameter); cable clamp strain reliefs; and all brackets & mounting hardware.

#### Technical data for EXTRA LARGE Square Ceiling Canopy Kit - Rose One System

- EXTRA LARGE Extra Deep Rose One Ceiling Canopy
- Diameter: 11.8 inchesHeight: 1.38 inches
- Material: metal
- Bracket fasteners
- 4 Caps and 4 rubber grommets are included for side holes
- EXTRA LARGE Rose One Cover
- Material: aluminum or dibond
- Length of Each Side: 15.75 inches
- Hole diameters: 10 mm (3/8")
- Thickness: if aluminum 1 mm, if dibond 3 mm
- Clear plastic cable clamp strain reliefs included (1 per hole)