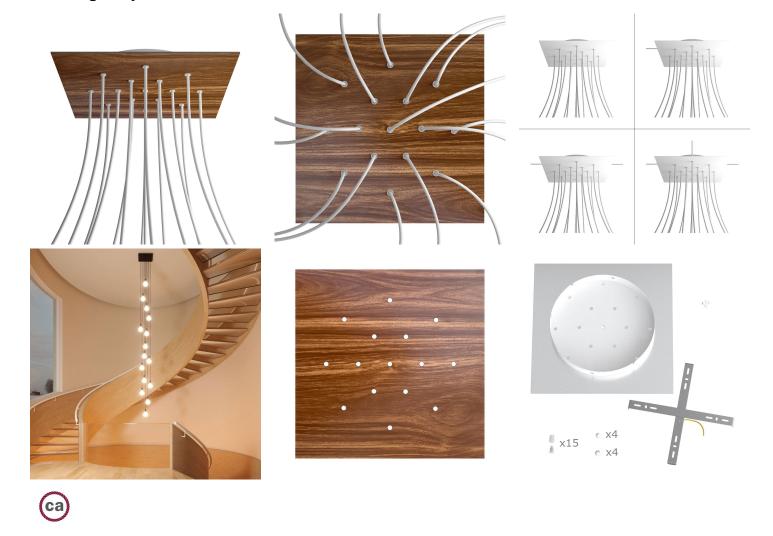

#### **Product short description:**

This Rose One Canopy Kit comes with EVERYTHING you need to make your own 15 hole pendant light utilizing our EXTRA LARGE Rose One Canopy & square Cover.

What sets the Rose One System apart from our regular pendant light canopies is that this is a two part system with an extra deep ceiling canopy that allows for easier wiring of connections, as well as a wide cover over the canopy that allows you to create pendant lights, swag chandeliers, cluster lights and more with even greater impact.

This Rose One Canopy Kit includes the following: an EXTRA LARGE Rose One Cover (15.75" diameter) with pre-drilled holes; an EXTRA LARGE Extra Deep Rose One Canopy (11.8" diameter); cable clamp strain reliefs; and all brackets & mounting hardware.

Our Rose One Canopy Kits come in a wide variety of colors and designs. And you can choose from the whichever pre-drilled hole pattern works best for you OR purchase one of our Rose One Cover Un-drilled Blanks and you can create whatever pattern you like!

#### Technical data for EXTRA LARGE Square Ceiling Canopy Kit - Rose One System

- EXTRA LARGE Extra Deep Rose One Ceiling Canopy
- Diameter: 11.8 inchesHeight: 1.38 inches
- Material: metal
- Bracket fasteners
- 4 Caps and 4 rubber grommets are included for side holes
- EXTRA LARGE Rose One Cover
- Material: aluminum or dibond
- Length of Each Side: 15.75 inches
- Hole diameters: 10 mm (3/8")
- Thickness: if aluminum 1 mm, if dibond 3 mm
- Clear plastic cable clamp strain reliefs included (1 per hole)