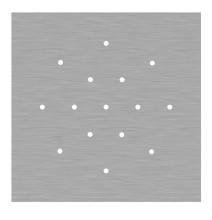

# **Product title:**

15 Holes - EXTRA LARGE Square Ceiling Canopy Kit - Rose One System

This Rose One Canopy Kit includes the following: an EXTRA LARGE Rose One Cover (15.75" diameter) with pre-drilled holes; an EXTRA LARGE Extra Deep Rose One Canopy (11.8" diameter); cable clamp strain reliefs; and all brackets & mounting hardware.

#### Technical data for EXTRA LARGE Square Ceiling Canopy Kit - Rose One System

- EXTRA LARGE Extra Deep Rose One Ceiling Canopy
- Diameter: 11.8 inches
- Height: 1.38 inches
- Material: metal
- Bracket fasteners
- 4 Caps and 4 rubber grommets are included for side holes
- EXTRA LARGE Rose One Cover
- Material: aluminum or dibond
- Length of Each Side: 15.75 inches
- Hole diameters: 10 mm (3/8")
- Thickness: if aluminum 1 mm, if dibond 3 mm
- Clear plastic cable clamp strain reliefs included (1 per hole)