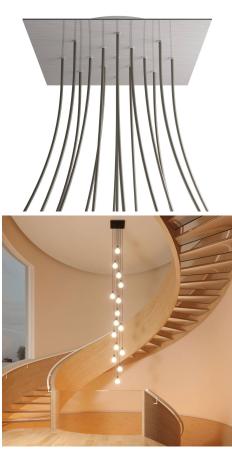

#### **Product short description:**

This Rose One Canopy Kit comes with EVERYTHING you need to make your own 15 hole pendant light utilizing our EXTRA LARGE Rose One Canopy & square Cover.

What sets the Rose One System apart from our regular pendant light canopies is that this is a two part system with an extra deep ceiling canopy that allows for easier wiring of connections, as well as a wide cover over the canopy that allows you to create pendant lights, swag chandeliers, cluster lights and more with even greater impact.

This Rose One Canopy Kit includes the following: an EXTRA LARGE Rose One Cover (15.75" diameter) with pre-drilled holes; an EXTRA LARGE Extra Deep Rose One Canopy (11.8" diameter); cable clamp strain reliefs; and all brackets & mounting hardware.

Our Rose One Canopy Kits come in a wide variety of colors and designs. And you can choose from the whichever pre-drilled hole pattern works best for you OR purchase one of our Rose One Cover Un-drilled Blanks and you can create whatever pattern you like!