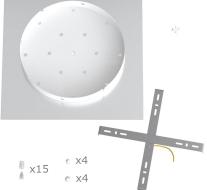

This Rose One Canopy Kit includes the following: an EXTRA LARGE Rose One Cover (15.75" diameter) with pre-drilled holes; an EXTRA LARGE Extra Deep Rose One Canopy (11.8" diameter); cable clamp strain reliefs; and all brackets & mounting hardware.

#### Technical data for EXTRA LARGE Square Ceiling Canopy Kit - Rose One System

- EXTRA LARGE Extra Deep Rose One Ceiling Canopy
- Diameter: 11.8 inches
- Height: 1.38 inches
- Material: metal
- Bracket fasteners
- 4 Caps and 4 rubber grommets are included for side holes
- EXTRA LARGE Rose One Cover
- Material: aluminum or dibond
- Length of Each Side: 15.75 inches
- Hole diameters: 10 mm (3/8")
- Thickness: if aluminum 1 mm, if dibond 3 mm
- Clear plastic cable clamp strain reliefs included (1 per hole)