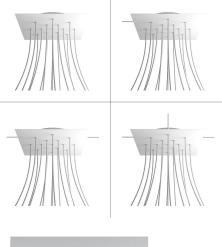

#### **Product short description:**

This Rose One Canopy Kit comes with EVERYTHING you need to make your own 15 hole pendant light utilizing our EXTRA LARGE Rose One Canopy & square Cover.

What sets the Rose One System apart from our regular pendant light canopies is that this is a two part system with an extra deep ceiling canopy that allows for easier wiring of connections, as well as a wide cover over the canopy that allows you to create pendant lights, swag chandeliers, cluster lights and more with even greater impact.

Our Rose One Canopy Kits come in a wide variety of colors and designs. And you can choose from the whichever pre-drilled hole pattern works best for you OR purchase one of our Rose One Cover Un-drilled Blanks and you can create whatever pattern you like!