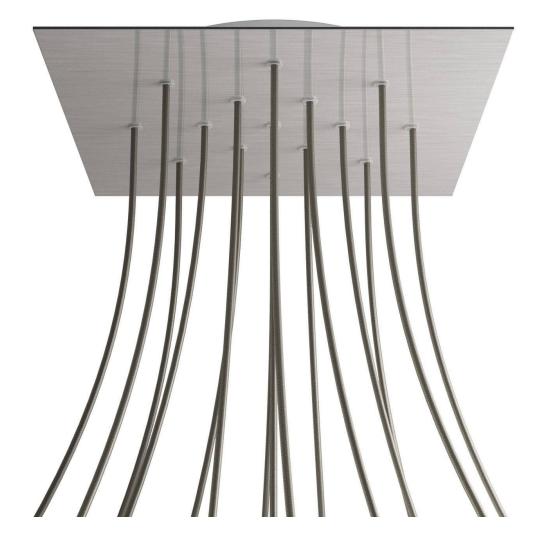

#### **Product short description:**

This Rose One Canopy Kit comes with EVERYTHING you need to make your own 15 hole pendant light utilizing our EXTRA LARGE Rose One Canopy & square Cover.

What sets the Rose One System apart from our regular pendant light canopies is that this is a two part system with an extra deep ceiling canopy that allows for easier wiring of connections, as well as a wide cover over the canopy that allows you to create pendant lights, swag chandeliers, cluster lights and more with even greater impact.

This Rose One Canopy Kit includes the following: an EXTRA LARGE Rose One Cover (15.75" diameter) with pre-drilled holes; an EXTRA LARGE Extra Deep Rose One Canopy (11.8" diameter); cable clamp strain reliefs; and all brackets & mounting hardware.

#### Technical data for EXTRA LARGE Square Ceiling Canopy Kit - Rose One System

- EXTRA LARGE Extra Deep Rose One Ceiling Canopy
- Diameter: 11.8 inches
- Height: 1.38 inches
- Material: metal
- Bracket fasteners
- 4 Caps and 4 rubber grommets are included for side holes
- EXTRA LARGE Rose One Cover
- Material: aluminum or dibond
- Length of Each Side: 15.75 inches
- Hole diameters: 10 mm (3/8")
- Thickness: if aluminum 1 mm, if dibond 3 mm
- Clear plastic cable clamp strain reliefs included (1 per hole)