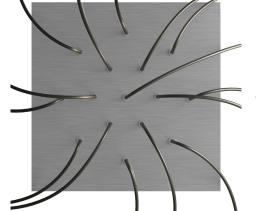

This Rose One Canopy Kit includes the following: an EXTRA LARGE Rose One Cover (15.75" diameter) with pre-drilled holes; an EXTRA LARGE Extra Deep Rose One Canopy (11.8" diameter); cable clamp strain reliefs; and all brackets & mounting hardware.

Our Rose One Canopy Kits come in a wide variety of colors and designs. And you can choose from the whichever pre-drilled hole pattern works best for you OR purchase one of our Rose One Cover Un-drilled Blanks and you can create whatever pattern you like!

#### Technical data for EXTRA LARGE Square Ceiling Canopy Kit - Rose One System

- EXTRA LARGE Extra Deep Rose One Ceiling Canopy
- Diameter: 11.8 inches
- Height: 1.38 inches
- Material: metal
- Bracket fasteners
- 4 Caps and 4 rubber grommets are included for side holes
- EXTRA LARGE Rose One Cover
- Material: aluminum or dibond
- Length of Each Side: 15.75 inches
- Hole diameters: 10 mm (3/8")
- Thickness: if aluminum 1 mm, if dibond 3 mm
- Clear plastic cable clamp strain reliefs included (1 per hole)