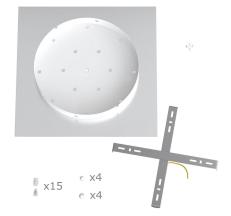

This Rose One Canopy Kit includes the following: an EXTRA LARGE Rose One Cover (15.75" diameter) with pre-drilled holes; an EXTRA LARGE Extra Deep Rose One Canopy (11.8" diameter); cable clamp strain reliefs; and all brackets & mounting hardware.

#### Technical data for EXTRA LARGE Square Ceiling Canopy Kit - Rose One System

- EXTRA LARGE Extra Deep Rose One Ceiling Canopy
- Diameter: 11.8 inches
- Height: 1.38 inches
- Material: metal
- Bracket fasteners
- 4 Caps and 4 rubber grommets are included for side holes
- EXTRA LARGE Rose One Cover
- Material: aluminum or dibond
- Length of Each Side: 15.75 inches
- Hole diameters: 10 mm (3/8")
- Thickness: if aluminum 1 mm, if dibond 3 mm
- Clear plastic cable clamp strain reliefs included (1 per hole)