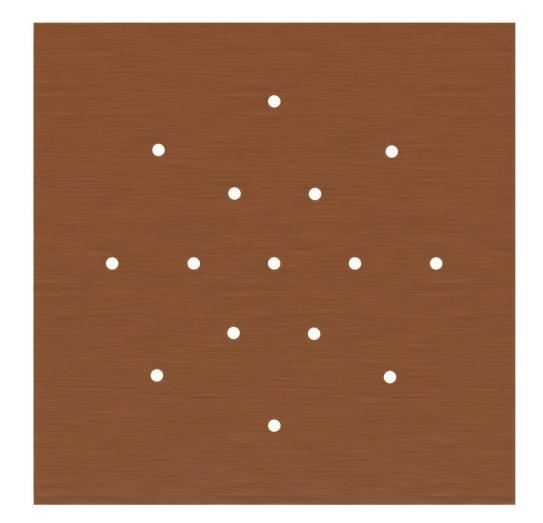

This Rose One Canopy Kit includes the following: an EXTRA LARGE Rose One Cover (15.75" diameter) with pre-drilled holes; an EXTRA LARGE Extra Deep Rose One Canopy (11.8" diameter); cable clamp strain reliefs; and all brackets & mounting hardware.

#### Technical data for EXTRA LARGE Square Ceiling Canopy Kit - Rose One System

- EXTRA LARGE Extra Deep Rose One Ceiling Canopy
- Diameter: 11.8 inches
- Height: 1.38 inches
- Material: metal
- Bracket fasteners
- 4 Caps and 4 rubber grommets are included for side holes
- EXTRA LARGE Rose One Cover
- Material: aluminum or dibond
- Length of Each Side: 15.75 inches
- Hole diameters: 10 mm (3/8")
- Thickness: if aluminum 1 mm, if dibond 3 mm
- Clear plastic cable clamp strain reliefs included (1 per hole)