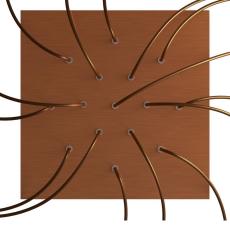

#### **Product short description:**

This Rose One Canopy Kit comes with EVERYTHING you need to make your own 15 hole pendant light utilizing our EXTRA LARGE Rose One Canopy & square Cover.

What sets the Rose One System apart from our regular pendant light canopies is that this is a two part system with an extra deep ceiling canopy that allows for easier wiring of connections, as well as a wide cover over the canopy that allows you to create pendant lights, swag chandeliers, cluster lights and more with even greater impact.

This Rose One Canopy Kit includes the following: an EXTRA LARGE Rose One Cover (15.75" diameter) with pre-drilled holes; an EXTRA LARGE Extra Deep Rose One Canopy (11.8" diameter); cable clamp strain reliefs; and all brackets & mounting hardware.