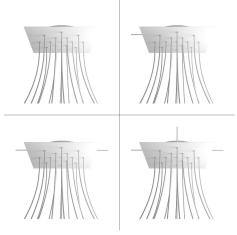

#### **Product short description:**

This Rose One Canopy Kit comes with EVERYTHING you need to make your own 15 hole pendant light utilizing our EXTRA LARGE Rose One Canopy & square Cover.

What sets the Rose One System apart from our regular pendant light canopies is that this is a two part system with an extra deep ceiling canopy that allows for easier wiring of connections, as well as a wide cover over the canopy that allows you to create pendant lights, swag chandeliers, cluster lights and more with even greater impact.

Our Rose One Canopy Kits come in a wide variety of colors and designs. And you can choose from the whichever pre-drilled hole pattern works best for you OR purchase one of our Rose One Cover Un-drilled Blanks and you can create whatever pattern you like!