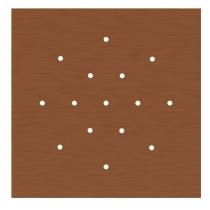

This Rose One Canopy Kit includes the following: an EXTRA LARGE Rose One Cover (15.75" diameter) with pre-drilled holes; an EXTRA LARGE Extra Deep Rose One Canopy (11.8" diameter); cable clamp strain reliefs; and all brackets & mounting hardware.

#### Technical data for EXTRA LARGE Square Ceiling Canopy Kit - Rose One System

- EXTRA LARGE Extra Deep Rose One Ceiling Canopy
- Diameter: 11.8 inches
- Height: 1.38 inches
- Material: metal
- Bracket fasteners
- 4 Caps and 4 rubber grommets are included for side holes
- EXTRA LARGE Rose One Cover
- Material: aluminum or dibond
- Length of Each Side: 15.75 inches
- Hole diameters: 10 mm (3/8")
- Thickness: if aluminum 1 mm, if dibond 3 mm
- Clear plastic cable clamp strain reliefs included (1 per hole)