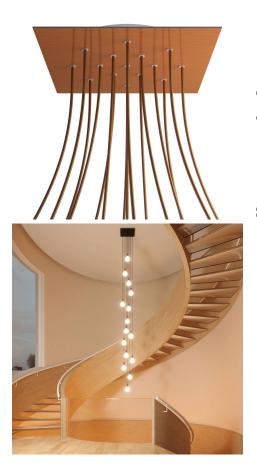

#### **Product short description:**

This Rose One Canopy Kit comes with EVERYTHING you need to make your own 15 hole pendant light utilizing our EXTRA LARGE Rose One Canopy & square Cover.

What sets the Rose One System apart from our regular pendant light canopies is that this is a two part system with an extra deep ceiling canopy that allows for easier wiring of connections, as well as a wide cover over the canopy that allows you to create pendant lights, swag chandeliers, cluster lights and more with even greater impact.

This Rose One Canopy Kit includes the following: an EXTRA LARGE Rose One Cover (15.75" diameter) with pre-drilled holes; an EXTRA LARGE Extra Deep Rose One Canopy (11.8" diameter); cable clamp strain reliefs; and all brackets & mounting hardware.