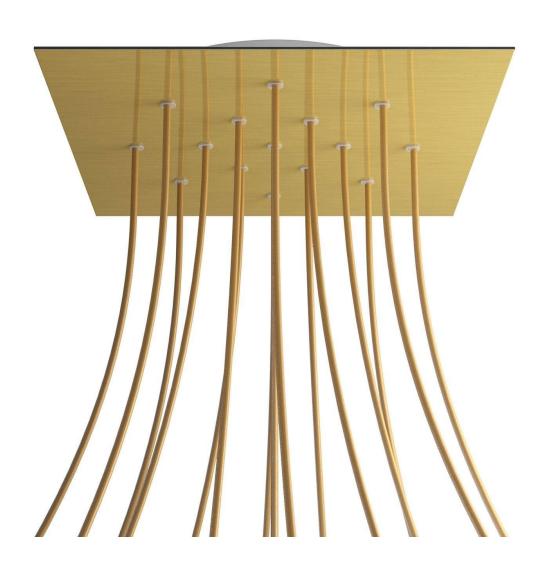

### **Product short description:**

This Rose One Canopy Kit comes with EVERYTHING you need to make your own 15 hole pendant light utilizing our EXTRA LARGE Rose One Canopy & square Cover.

What sets the Rose One System apart from our regular pendant light canopies is that this is a two part system with an extra deep ceiling canopy that allows for easier wiring of connections, as well as a wide cover over the canopy that allows you to create pendant lights, swag chandeliers, cluster lights and more with even greater impact.

This Rose One Canopy Kit includes the following: an EXTRA LARGE Rose One Cover (15.75" diameter) with pre-drilled holes; an EXTRA LARGE Extra Deep Rose One Canopy (11.8" diameter); cable clamp strain reliefs; and all brackets & mounting hardware.

### Technical data for EXTRA LARGE Square Ceiling Canopy Kit - Rose One System

- EXTRA LARGE Extra Deep Rose One Ceiling Canopy
- Diameter: 11.8 inchesHeight: 1.38 inches
- Material: metal
- Bracket fasteners
- 4 Caps and 4 rubber grommets are included for side holes
- EXTRA LARGE Rose One Cover
- Material: aluminum or dibond
- Length of Each Side: 15.75 inches
- Hole diameters: 10 mm (3/8")
- Thickness: if aluminum 1 mm, if dibond 3 mm
- Clear plastic cable clamp strain reliefs included (1 per hole)