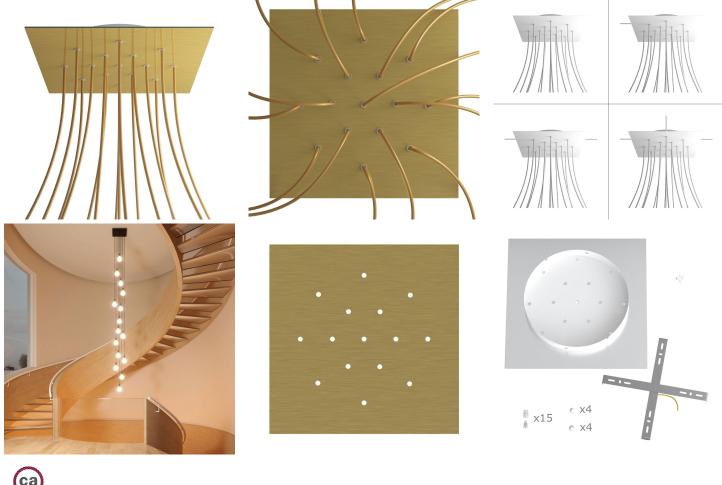

### **Product short description:**

This Rose One Canopy Kit comes with EVERYTHING you need to make your own 15 hole pendant light utilizing our EXTRA LARGE Rose One Canopy & square Cover.

What sets the Rose One System apart from our regular pendant light canopies is that this is a two part system with an extra deep ceiling canopy that allows for easier wiring of connections, as well as a wide cover over the canopy that allows you to create pendant lights, swag chandeliers, cluster lights and more with even greater impact.

This Rose One Canopy Kit includes the following: an EXTRA LARGE Rose One Cover (15.75" diameter) with pre-drilled holes; an EXTRA LARGE Extra Deep Rose One Canopy (11.8" diameter); cable clamp strain reliefs; and all brackets & mounting hardware.

Our Rose One Canopy Kits come in a wide variety of colors and designs. And you can choose from the whichever pre-drilled hole pattern works best for you OR purchase one of our Rose One Cover Un-drilled Blanks and you can create whatever pattern you like!

### Technical data for EXTRA LARGE Square Ceiling Canopy Kit - Rose One System

- EXTRA LARGE Extra Deep Rose One Ceiling Canopy
- Diameter: 11.8 inchesHeight: 1.38 inches
- Material: metal
- Bracket fasteners
- 4 Caps and 4 rubber grommets are included for side holes
- EXTRA LARGE Rose One Cover
- Material: aluminum or dibond
- Length of Each Side: 15.75 inches
- Hole diameters: 10 mm (3/8")
- Thickness: if aluminum 1 mm, if dibond 3 mm
- Clear plastic cable clamp strain reliefs included (1 per hole)