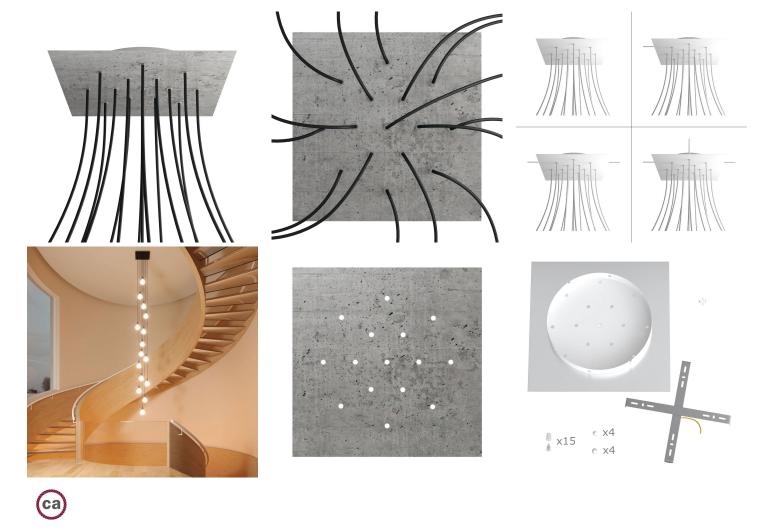

### **Product short description:**

This Rose One Canopy Kit comes with EVERYTHING you need to make your own 15 hole pendant light utilizing our EXTRA LARGE Rose One Canopy & square Cover.

What sets the Rose One System apart from our regular pendant light canopies is that this is a two part system with an extra deep ceiling canopy that allows for easier wiring of connections, as well as a wide cover over the canopy that allows you to create pendant lights, swag chandeliers, cluster lights and more with even greater impact.

This Rose One Canopy Kit includes the following: an EXTRA LARGE Rose One Cover (15.75" diameter) with pre-drilled holes; an EXTRA LARGE Extra Deep Rose One Canopy (11.8" diameter); cable clamp strain reliefs; and all brackets & mounting hardware.

Our Rose One Canopy Kits come in a wide variety of colors and designs. And you can choose from the whichever pre-drilled hole pattern works best for you OR purchase one of our Rose One Cover Un-drilled Blanks and you can create whatever pattern you like!

### Technical data for EXTRA LARGE Square Ceiling Canopy Kit - Rose One System

- EXTRA LARGE Extra Deep Rose One Ceiling Canopy
- Diameter: 11.8 inchesHeight: 1.38 inches
- Material: metal
- Bracket fasteners
- 4 Caps and 4 rubber grommets are included for side holes
- EXTRA LARGE Rose One Cover
- Material: aluminum or dibond
- Length of Each Side: 15.75 inches
- Hole diameters: 10 mm (3/8")
- Thickness: if aluminum 1 mm, if dibond 3 mm
- Clear plastic cable clamp strain reliefs included (1 per hole)