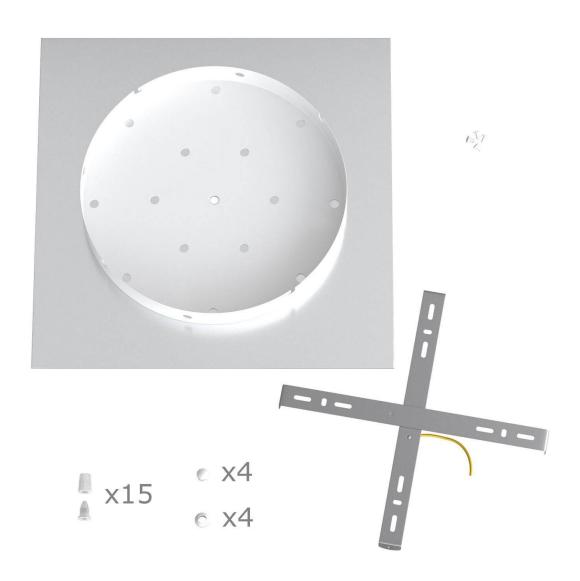

This Rose One Canopy Kit includes the following: an EXTRA LARGE Rose One Cover (15.75" diameter) with pre-drilled holes; an EXTRA LARGE Extra Deep Rose One Canopy (11.8" diameter); cable clamp strain reliefs; and all brackets & mounting hardware.

### Technical data for EXTRA LARGE Square Ceiling Canopy Kit - Rose One System

- EXTRA LARGE Extra Deep Rose One Ceiling Canopy
- Diameter: 11.8 inchesHeight: 1.38 inches
- Material: metal
- Bracket fasteners
- 4 Caps and 4 rubber grommets are included for side holes
- EXTRA LARGE Rose One Cover
- Material: aluminum or dibond
- Length of Each Side: 15.75 inches
- Hole diameters: 10 mm (3/8")
- Thickness: if aluminum 1 mm, if dibond 3 mm
- Clear plastic cable clamp strain reliefs included (1 per hole)