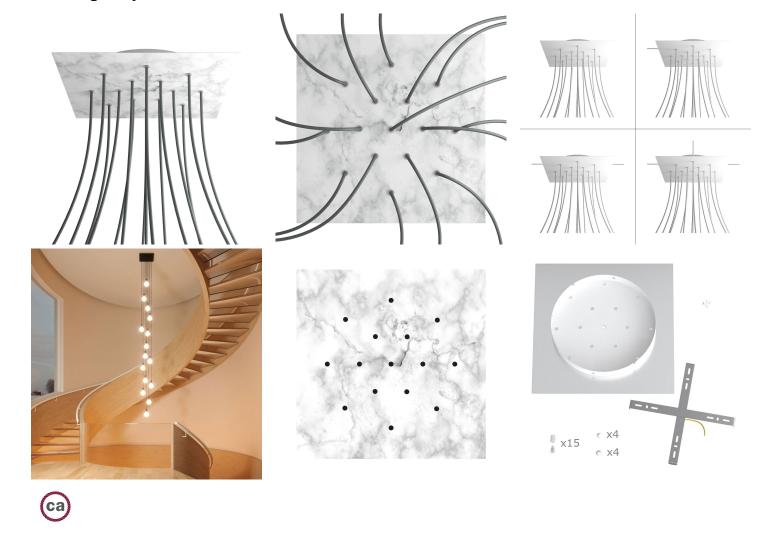

### **Product short description:**

This Rose One Canopy Kit comes with EVERYTHING you need to make your own 15 hole pendant light utilizing our EXTRA LARGE Rose One Canopy & square Cover.

What sets the Rose One System apart from our regular pendant light canopies is that this is a two part system with an extra deep ceiling canopy that allows for easier wiring of connections, as well as a wide cover over the canopy that allows you to create pendant lights, swag chandeliers, cluster lights and more with even greater impact.

This Rose One Canopy Kit includes the following: an EXTRA LARGE Rose One Cover (15.75" diameter) with pre-drilled holes; an EXTRA LARGE Extra Deep Rose One Canopy (11.8" diameter); cable clamp strain reliefs; and all brackets & mounting hardware.

Our Rose One Canopy Kits come in a wide variety of colors and designs. And you can choose from the whichever pre-drilled hole pattern works best for you OR purchase one of our Rose One Cover Un-drilled Blanks and you can create whatever pattern you like!