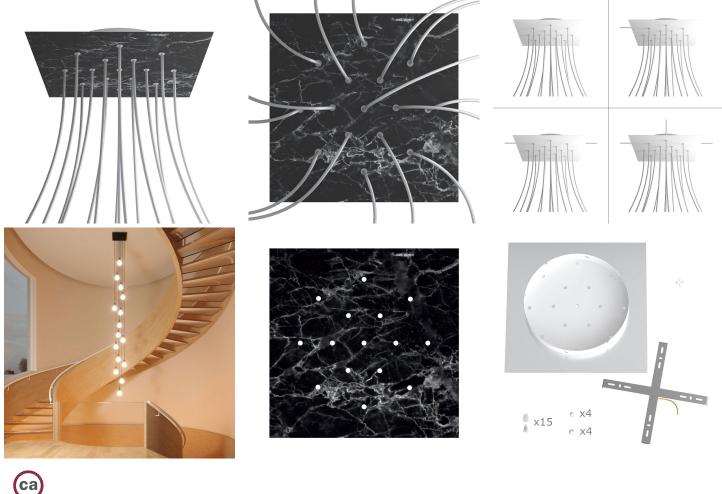

### **Product short description:**

This Rose One Canopy Kit comes with EVERYTHING you need to make your own 15 hole pendant light utilizing our EXTRA LARGE Rose One Canopy & square Cover.

What sets the Rose One System apart from our regular pendant light canopies is that this is a two part system with an extra deep ceiling canopy that allows for easier wiring of connections, as well as a wide cover over the canopy that allows you to create pendant lights, swag chandeliers, cluster lights and more with even greater impact.

This Rose One Canopy Kit includes the following: an EXTRA LARGE Rose One Cover (15.75" diameter) with pre-drilled holes; an EXTRA LARGE Extra Deep Rose One Canopy (11.8" diameter); cable clamp strain reliefs; and all brackets & mounting hardware.

Our Rose One Canopy Kits come in a wide variety of colors and designs. And you can choose from the whichever pre-drilled hole pattern works best for you OR purchase one of our Rose One Cover Un-drilled Blanks and you can create whatever pattern you like!

### Technical data for EXTRA LARGE Square Ceiling Canopy Kit - Rose One System

- EXTRA LARGE Extra Deep Rose One Ceiling Canopy
- Diameter: 11.8 inchesHeight: 1.38 inches
- Material: metal
- Bracket fasteners
- 4 Caps and 4 rubber grommets are included for side holes
- EXTRA LARGE Rose One Cover
- Material: aluminum or dibond
- Length of Each Side: 15.75 inches
- Hole diameters: 10 mm (3/8")
- Thickness: if aluminum 1 mm, if dibond 3 mm
- Clear plastic cable clamp strain reliefs included (1 per hole)