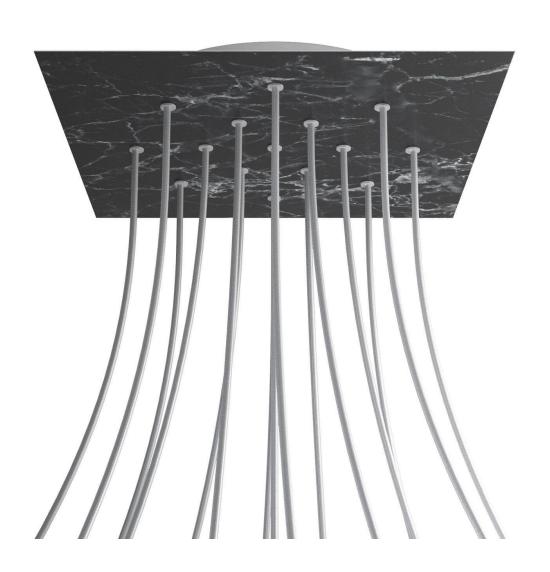

### **Product short description:**

This Rose One Canopy Kit comes with EVERYTHING you need to make your own 15 hole pendant light utilizing our EXTRA LARGE Rose One Canopy & square Cover.

What sets the Rose One System apart from our regular pendant light canopies is that this is a two part system with an extra deep ceiling canopy that allows for easier wiring of connections, as well as a wide cover over the canopy that allows you to create pendant lights, swag chandeliers, cluster lights and more with even greater impact.

This Rose One Canopy Kit includes the following: an EXTRA LARGE Rose One Cover (15.75" diameter) with pre-drilled holes; an EXTRA LARGE Extra Deep Rose One Canopy (11.8" diameter); cable clamp strain reliefs; and all brackets & mounting hardware.