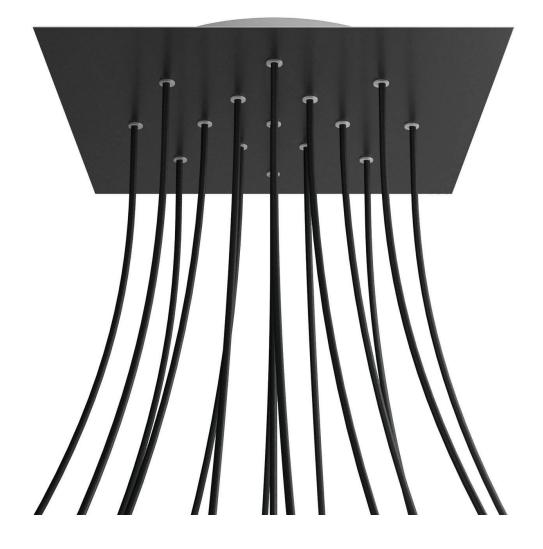

#### **Product short description:**

This Rose One Canopy Kit comes with EVERYTHING you need to make your own 15 hole pendant light utilizing our EXTRA LARGE Rose One Canopy & square Cover.

What sets the Rose One System apart from our regular pendant light canopies is that this is a two part system with an extra deep ceiling canopy that allows for easier wiring of connections, as well as a wide cover over the canopy that allows you to create pendant lights, swag chandeliers, cluster lights and more with even greater impact.

This Rose One Canopy Kit includes the following: an EXTRA LARGE Rose One Cover (15.75" diameter) with pre-drilled holes; an EXTRA LARGE Extra Deep Rose One Canopy (11.8" diameter); cable clamp strain reliefs; and all brackets & mounting hardware.