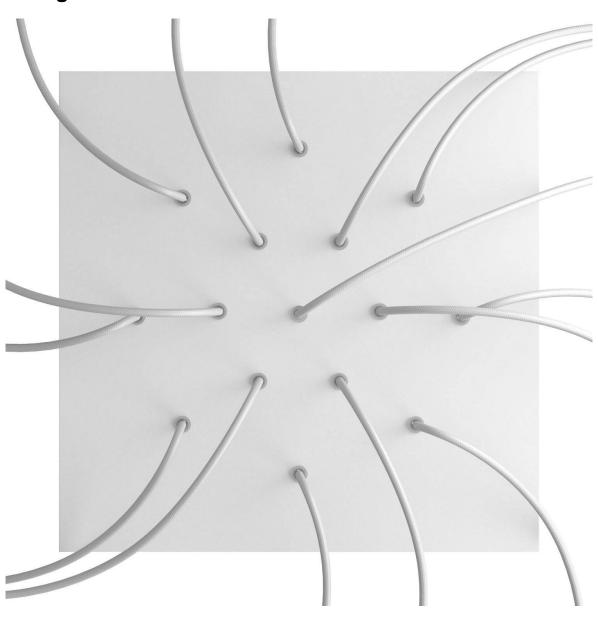

#### **Product short description:**

This Rose One Canopy Kit comes with EVERYTHING you need to make your own 15 hole pendant light utilizing our EXTRA LARGE Rose One Canopy & square Cover.

What sets the Rose One System apart from our regular pendant light canopies is that this is a two part system with an extra deep ceiling canopy that allows for easier wiring of connections, as well as a wide cover over the canopy that allows you to create pendant lights, swag chandeliers, cluster lights and more with even greater impact.

This Rose One Canopy Kit includes the following: an EXTRA LARGE Rose One Cover (15.75" diameter) with pre-drilled holes; an EXTRA LARGE Extra Deep Rose One Canopy (11.8" diameter); cable clamp strain reliefs; and all brackets & mounting hardware.

Our Rose One Canopy Kits come in a wide variety of colors and designs. And you can choose from the whichever pre-drilled hole pattern works best for you OR purchase one of our Rose One Cover Un-drilled Blanks and you can create whatever pattern you like!