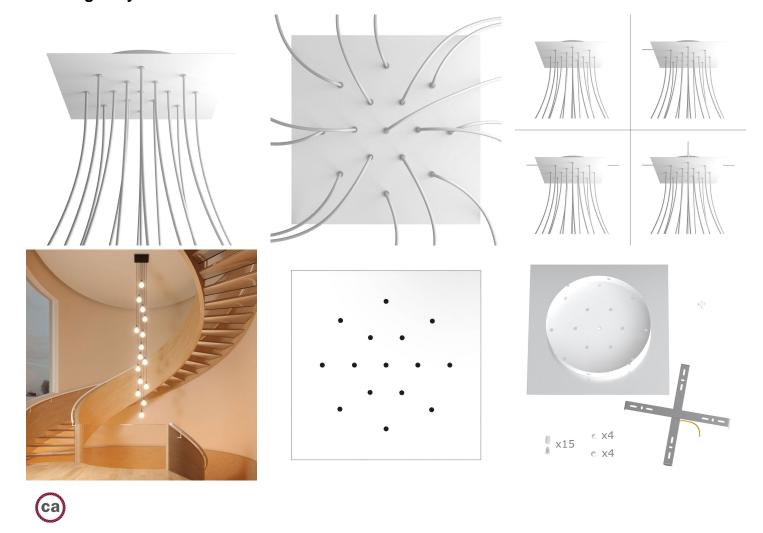

#### **Product short description:**

This Rose One Canopy Kit comes with EVERYTHING you need to make your own 15 hole pendant light utilizing our EXTRA LARGE Rose One Canopy & square Cover.

What sets the Rose One System apart from our regular pendant light canopies is that this is a two part system with an extra deep ceiling canopy that allows for easier wiring of connections, as well as a wide cover over the canopy that allows you to create pendant lights, swag chandeliers, cluster lights and more with even greater impact.

This Rose One Canopy Kit includes the following: an EXTRA LARGE Rose One Cover (15.75" diameter) with pre-drilled holes; an EXTRA LARGE Extra Deep Rose One Canopy (11.8" diameter); cable clamp strain reliefs; and all brackets & mounting hardware.

Our Rose One Canopy Kits come in a wide variety of colors and designs. And you can choose from the whichever pre-drilled hole pattern works best for you OR purchase one of our Rose One Cover Un-drilled Blanks and you can create whatever pattern you like!

#### Technical data for EXTRA LARGE Square Ceiling Canopy Kit - Rose One System

- EXTRA LARGE Extra Deep Rose One Ceiling Canopy
- Diameter: 11.8 inchesHeight: 1.38 inches
- Material: metal
- Bracket fasteners
- 4 Caps and 4 rubber grommets are included for side holes
- EXTRA LARGE Rose One Cover
- Material: aluminum or dibond
- Length of Each Side: 15.75 inches
- Hole diameters: 10 mm (3/8")
- Thickness: if aluminum 1 mm, if dibond 3 mm
- Clear plastic cable clamp strain reliefs included (1 per hole)