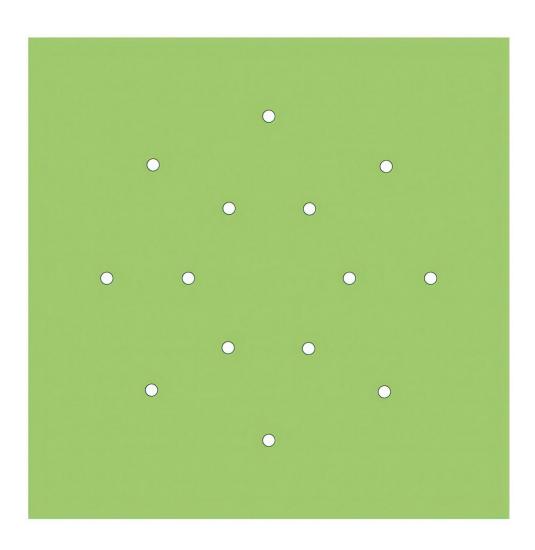

This Rose One Canopy Kit includes the following: an EXTRA LARGE Rose One Cover (15.75" diameter) with pre-drilled holes; an EXTRA LARGE Extra Deep Rose One Canopy (11.8" diameter); cable clamp strain reliefs; and all brackets & mounting hardware.

#### Technical data for EXTRA LARGE Square Ceiling Canopy Kit - Rose One System

- EXTRA LARGE Extra Deep Rose One Ceiling Canopy
- Diameter: 11.8 inchesHeight: 1.38 inches
- Material: metal
- Bracket fasteners
- 4 Caps and 4 rubber grommets are included for side holes
- EXTRA LARGE Rose One Cover
- Material: aluminum or dibond
- Length of Each Side: 15.75 inches
- Hole diameters: 10 mm (3/8")
- Thickness: if aluminum 1 mm, if dibond 3 mm
- Clear plastic cable clamp strain reliefs included (1 per hole)