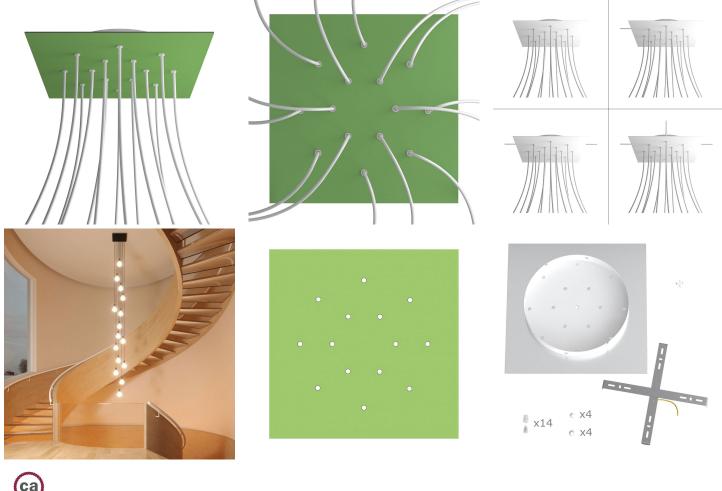

#### **Product short description:**

This Rose One Canopy Kit comes with EVERYTHING you need to make your own 14 hole pendant light utilizing our EXTRA LARGE Rose One Canopy & square Cover.

What sets the Rose One System apart from our regular pendant light canopies is that this is a two part system with an extra deep ceiling canopy that allows for easier wiring of connections, as well as a wide cover over the canopy that allows you to create pendant lights, swag chandeliers, cluster lights and more with even greater impact.

This Rose One Canopy Kit includes the following: an EXTRA LARGE Rose One Cover (15.75" diameter) with pre-drilled holes; an EXTRA LARGE Extra Deep Rose One Canopy (11.8" diameter); cable clamp strain reliefs; and all brackets & mounting hardware.

Our Rose One Canopy Kits come in a wide variety of colors and designs. And you can choose from the whichever pre-drilled hole pattern works best for you OR purchase one of our Rose One Cover Un-drilled Blanks and you can create whatever pattern you like!

#### Technical data for EXTRA LARGE Square Ceiling Canopy Kit - Rose One System

- EXTRA LARGE Extra Deep Rose One Ceiling Canopy
- Diameter: 11.8 inchesHeight: 1.38 inches
- Material: metal
- Bracket fasteners
- 4 Caps and 4 rubber grommets are included for side holes
- EXTRA LARGE Rose One Cover
- Material: aluminum or dibond
- Length of Each Side: 15.75 inches
- Hole diameters: 10 mm (3/8")
- Thickness: if aluminum 1 mm, if dibond 3 mm
- Clear plastic cable clamp strain reliefs included (1 per hole)