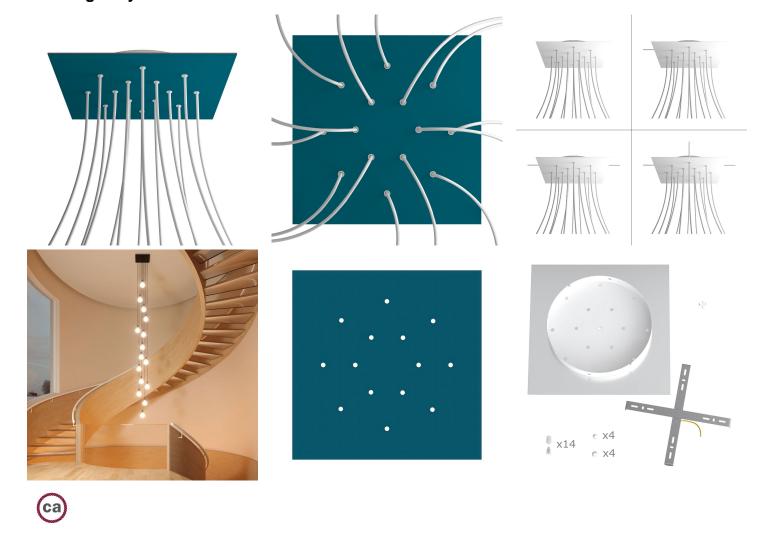

### **Product short description:**

This Rose One Canopy Kit comes with EVERYTHING you need to make your own 14 hole pendant light utilizing our EXTRA LARGE Rose One Canopy & square Cover.

What sets the Rose One System apart from our regular pendant light canopies is that this is a two part system with an extra deep ceiling canopy that allows for easier wiring of connections, as well as a wide cover over the canopy that allows you to create pendant lights, swag chandeliers, cluster lights and more with even greater impact.

This Rose One Canopy Kit includes the following: an EXTRA LARGE Rose One Cover (15.75" diameter) with pre-drilled holes; an EXTRA LARGE Extra Deep Rose One Canopy (11.8" diameter); cable clamp strain reliefs; and all brackets & mounting hardware.

Our Rose One Canopy Kits come in a wide variety of colors and designs. And you can choose from the whichever pre-drilled hole pattern works best for you OR purchase one of our Rose One Cover Un-drilled Blanks and you can create whatever pattern you like!

### Technical data for EXTRA LARGE Square Ceiling Canopy Kit - Rose One System

- EXTRA LARGE Extra Deep Rose One Ceiling Canopy
- Diameter: 11.8 inchesHeight: 1.38 inches
- Material: metal
- Bracket fasteners
- 4 Caps and 4 rubber grommets are included for side holes
- EXTRA LARGE Rose One Cover
- Material: aluminum or dibond
- Length of Each Side: 15.75 inches
- Hole diameters: 10 mm (3/8")
- Thickness: if aluminum 1 mm, if dibond 3 mm
- Clear plastic cable clamp strain reliefs included (1 per hole)