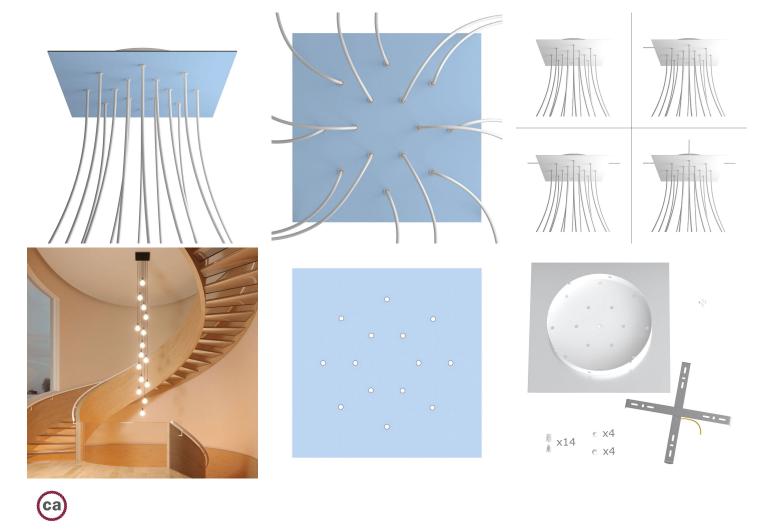

#### **Product short description:**

This Rose One Canopy Kit comes with EVERYTHING you need to make your own 14 hole pendant light utilizing our EXTRA LARGE Rose One Canopy & square Cover.

What sets the Rose One System apart from our regular pendant light canopies is that this is a two part system with an extra deep ceiling canopy that allows for easier wiring of connections, as well as a wide cover over the canopy that allows you to create pendant lights, swag chandeliers, cluster lights and more with even greater impact.

This Rose One Canopy Kit includes the following: an EXTRA LARGE Rose One Cover (15.75" diameter) with pre-drilled holes; an EXTRA LARGE Extra Deep Rose One Canopy (11.8" diameter); cable clamp strain reliefs; and all brackets & mounting hardware.

Our Rose One Canopy Kits come in a wide variety of colors and designs. And you can choose from the whichever pre-drilled hole pattern works best for you OR purchase one of our Rose One Cover Un-drilled Blanks and you can create whatever pattern you like!