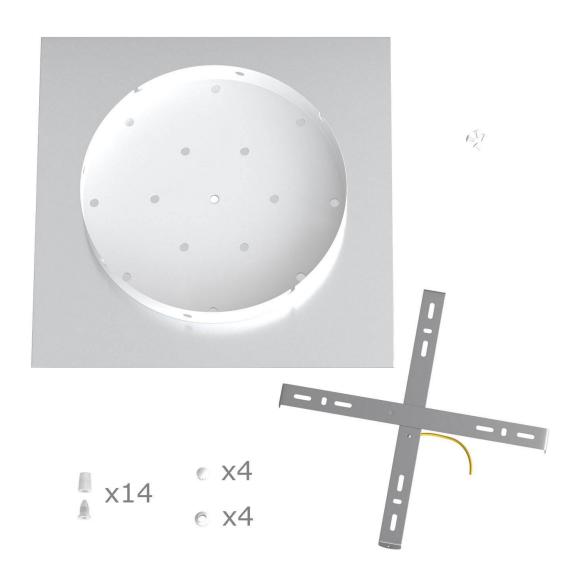

This Rose One Canopy Kit includes the following: an EXTRA LARGE Rose One Cover (15.75" diameter) with pre-drilled holes; an EXTRA LARGE Extra Deep Rose One Canopy (11.8" diameter); cable clamp strain reliefs; and all brackets & mounting hardware.

#### Technical data for EXTRA LARGE Square Ceiling Canopy Kit - Rose One System

- EXTRA LARGE Extra Deep Rose One Ceiling Canopy
- Diameter: 11.8 inchesHeight: 1.38 inches
- Material: metal
- Bracket fasteners
- 4 Caps and 4 rubber grommets are included for side holes
- EXTRA LARGE Rose One Cover
- Material: aluminum or dibond
- Length of Each Side: 15.75 inches
- Hole diameters: 10 mm (3/8")
- Thickness: if aluminum 1 mm, if dibond 3 mm
- Clear plastic cable clamp strain reliefs included (1 per hole)