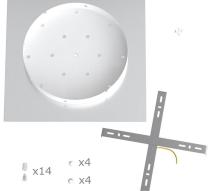

This Rose One Canopy Kit includes the following: an EXTRA LARGE Rose One Cover (15.75" diameter) with pre-drilled holes; an EXTRA LARGE Extra Deep Rose One Canopy (11.8" diameter); cable clamp strain reliefs; and all brackets & mounting hardware.

#### Technical data for EXTRA LARGE Square Ceiling Canopy Kit - Rose One System

- EXTRA LARGE Extra Deep Rose One Ceiling Canopy
- Diameter: 11.8 inches
- Height: 1.38 inches
- Material: metal
- Bracket fasteners
- 4 Caps and 4 rubber grommets are included for side holes
- EXTRA LARGE Rose One Cover
- Material: aluminum or dibond
- Length of Each Side: 15.75 inches
- Hole diameters: 10 mm (3/8")
- Thickness: if aluminum 1 mm, if dibond 3 mm
- Clear plastic cable clamp strain reliefs included (1 per hole)