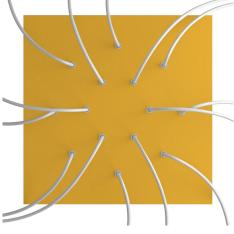

## **Product title:**

14 Holes - EXTRA LARGE Square Ceiling Canopy Kit - Rose One System

This Rose One Canopy Kit includes the following: an EXTRA LARGE Rose One Cover (15.75" diameter) with pre-drilled holes; an EXTRA LARGE Extra Deep Rose One Canopy (11.8" diameter); cable clamp strain reliefs; and all brackets & mounting hardware.

#### Technical data for EXTRA LARGE Square Ceiling Canopy Kit - Rose One System

- EXTRA LARGE Extra Deep Rose One Ceiling Canopy
- Diameter: 11.8 inches
- Height: 1.38 inches
- Material: metal
- Bracket fasteners
- 4 Caps and 4 rubber grommets are included for side holes
- EXTRA LARGE Rose One Cover
- Material: aluminum or dibond
- Length of Each Side: 15.75 inches
- Hole diameters: 10 mm (3/8")
- Thickness: if aluminum 1 mm, if dibond 3 mm
- Clear plastic cable clamp strain reliefs included (1 per hole)