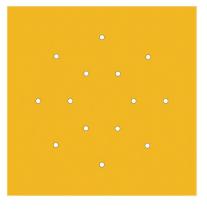

## **Product title:**

14 Holes - EXTRA LARGE Square Ceiling Canopy Kit - Rose One System

#### Technical data for EXTRA LARGE Square Ceiling Canopy Kit - Rose One System

- EXTRA LARGE Extra Deep Rose One Ceiling Canopy
- Diameter: 11.8 inches
- Height: 1.38 inches
- Material: metal
- Bracket fasteners
- 4 Caps and 4 rubber grommets are included for side holes
- EXTRA LARGE Rose One Cover
- Material: aluminum or dibond
- Length of Each Side: 15.75 inches
- Hole diameters: 10 mm (3/8")
- Thickness: if aluminum 1 mm, if dibond 3 mm
- Clear plastic cable clamp strain reliefs included (1 per hole)