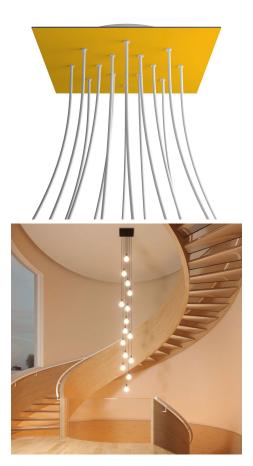

## **Product title:**

14 Holes - EXTRA LARGE Square Ceiling Canopy Kit - Rose One System

#### **Product short description:**

This Rose One Canopy Kit comes with EVERYTHING you need to make your own 14 hole pendant light utilizing our EXTRA LARGE Rose One Canopy & square Cover.

What sets the Rose One System apart from our regular pendant light canopies is that this is a two part system with an extra deep ceiling canopy that allows for easier wiring of connections, as well as a wide cover over the canopy that allows you to create pendant lights, swag chandeliers, cluster lights and more with even greater impact.

Our Rose One Canopy Kits come in a wide variety of colors and designs. And you can choose from the whichever pre-drilled hole pattern works best for you OR purchase one of our Rose One Cover Un-drilled Blanks and you can create whatever pattern you like!