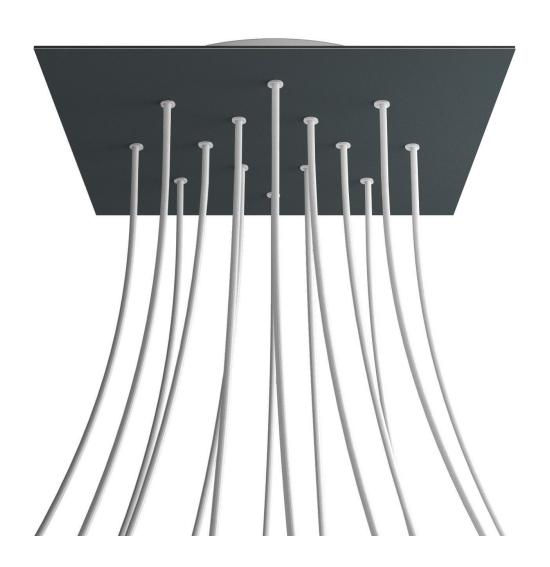

### **Product short description:**

This Rose One Canopy Kit comes with EVERYTHING you need to make your own 14 hole pendant light utilizing our EXTRA LARGE Rose One Canopy & square Cover.

What sets the Rose One System apart from our regular pendant light canopies is that this is a two part system with an extra deep ceiling canopy that allows for easier wiring of connections, as well as a wide cover over the canopy that allows you to create pendant lights, swag chandeliers, cluster lights and more with even greater impact.

This Rose One Canopy Kit includes the following: an EXTRA LARGE Rose One Cover (15.75" diameter) with pre-drilled holes; an EXTRA LARGE Extra Deep Rose One Canopy (11.8" diameter); cable clamp strain reliefs; and all brackets & mounting hardware.

### Technical data for EXTRA LARGE Square Ceiling Canopy Kit - Rose One System

- EXTRA LARGE Extra Deep Rose One Ceiling Canopy
- Diameter: 11.8 inchesHeight: 1.38 inches
- Material: metal
- Bracket fasteners
- 4 Caps and 4 rubber grommets are included for side holes
- EXTRA LARGE Rose One Cover
- Material: aluminum or dibond
- Length of Each Side: 15.75 inches
- Hole diameters: 10 mm (3/8")
- Thickness: if aluminum 1 mm, if dibond 3 mm
- Clear plastic cable clamp strain reliefs included (1 per hole)