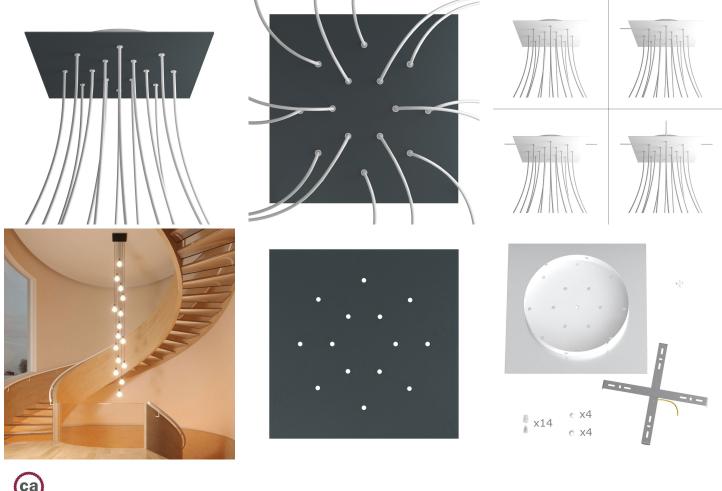

### **Product short description:**

This Rose One Canopy Kit comes with EVERYTHING you need to make your own 14 hole pendant light utilizing our EXTRA LARGE Rose One Canopy & square Cover.

What sets the Rose One System apart from our regular pendant light canopies is that this is a two part system with an extra deep ceiling canopy that allows for easier wiring of connections, as well as a wide cover over the canopy that allows you to create pendant lights, swag chandeliers, cluster lights and more with even greater impact.

This Rose One Canopy Kit includes the following: an EXTRA LARGE Rose One Cover (15.75" diameter) with pre-drilled holes; an EXTRA LARGE Extra Deep Rose One Canopy (11.8" diameter); cable clamp strain reliefs; and all brackets & mounting hardware.

Our Rose One Canopy Kits come in a wide variety of colors and designs. And you can choose from the whichever pre-drilled hole pattern works best for you OR purchase one of our Rose One Cover Un-drilled Blanks and you can create whatever pattern you like!

### Technical data for EXTRA LARGE Square Ceiling Canopy Kit - Rose One System

- EXTRA LARGE Extra Deep Rose One Ceiling Canopy
- Diameter: 11.8 inchesHeight: 1.38 inches
- Material: metal
- Bracket fasteners
- 4 Caps and 4 rubber grommets are included for side holes
- EXTRA LARGE Rose One Cover
- Material: aluminum or dibond
- Length of Each Side: 15.75 inches
- Hole diameters: 10 mm (3/8")
- Thickness: if aluminum 1 mm, if dibond 3 mm
- Clear plastic cable clamp strain reliefs included (1 per hole)