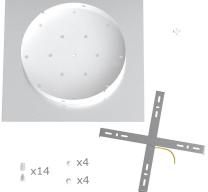

This Rose One Canopy Kit includes the following: an EXTRA LARGE Rose One Cover (15.75" diameter) with pre-drilled holes; an EXTRA LARGE Extra Deep Rose One Canopy (11.8" diameter); cable clamp strain reliefs; and all brackets & mounting hardware.

#### Technical data for EXTRA LARGE Square Ceiling Canopy Kit - Rose One System

- EXTRA LARGE Extra Deep Rose One Ceiling Canopy
- Diameter: 11.8 inches
- Height: 1.38 inches
- Material: metal
- Bracket fasteners
- 4 Caps and 4 rubber grommets are included for side holes
- EXTRA LARGE Rose One Cover
- Material: aluminum or dibond
- Length of Each Side: 15.75 inches
- Hole diameters: 10 mm (3/8")
- Thickness: if aluminum 1 mm, if dibond 3 mm
- Clear plastic cable clamp strain reliefs included (1 per hole)