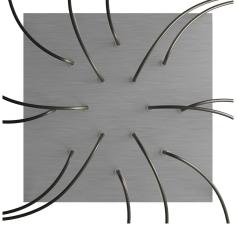

#### **Product short description:**

This Rose One Canopy Kit comes with EVERYTHING you need to make your own 14 hole pendant light utilizing our EXTRA LARGE Rose One Canopy & square Cover.

What sets the Rose One System apart from our regular pendant light canopies is that this is a two part system with an extra deep ceiling canopy that allows for easier wiring of connections, as well as a wide cover over the canopy that allows you to create pendant lights, swag chandeliers, cluster lights and more with even greater impact.

This Rose One Canopy Kit includes the following: an EXTRA LARGE Rose One Cover (15.75" diameter) with pre-drilled holes; an EXTRA LARGE Extra Deep Rose One Canopy (11.8" diameter); cable clamp strain reliefs; and all brackets & mounting hardware.

#### Technical data for EXTRA LARGE Square Ceiling Canopy Kit - Rose One System

- EXTRA LARGE Extra Deep Rose One Ceiling Canopy
- Diameter: 11.8 inches
- Height: 1.38 inches
- Material: metal
- Bracket fasteners
- 4 Caps and 4 rubber grommets are included for side holes
- EXTRA LARGE Rose One Cover
- Material: aluminum or dibond
- Length of Each Side: 15.75 inches
- Hole diameters: 10 mm (3/8")
- Thickness: if aluminum 1 mm, if dibond 3 mm
- Clear plastic cable clamp strain reliefs included (1 per hole)