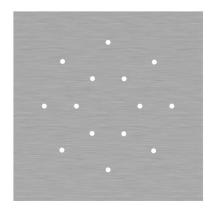

# **Product title:**

14 Holes - EXTRA LARGE Square Ceiling Canopy Kit - Rose One System

#### Technical data for EXTRA LARGE Square Ceiling Canopy Kit - Rose One System

- EXTRA LARGE Extra Deep Rose One Ceiling Canopy
- Diameter: 11.8 inches
- Height: 1.38 inches
- Material: metal
- Bracket fasteners
- 4 Caps and 4 rubber grommets are included for side holes
- EXTRA LARGE Rose One Cover
- Material: aluminum or dibond
- Length of Each Side: 15.75 inches
- Hole diameters: 10 mm (3/8")
- Thickness: if aluminum 1 mm, if dibond 3 mm
- Clear plastic cable clamp strain reliefs included (1 per hole)