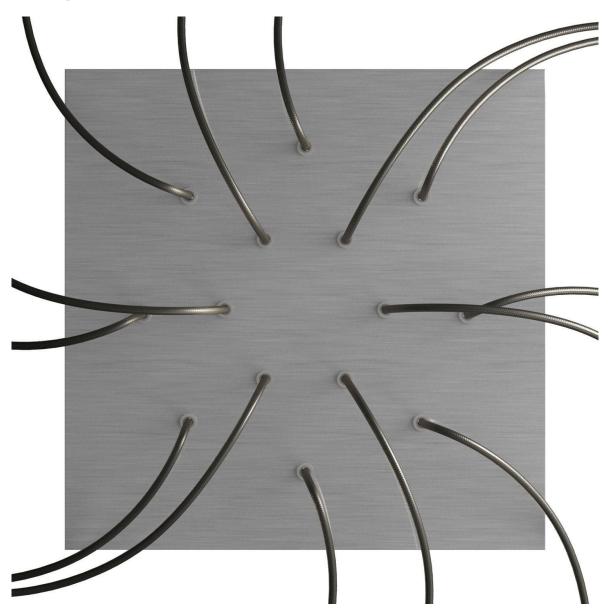

#### **Product short description:**

This Rose One Canopy Kit comes with EVERYTHING you need to make your own 14 hole pendant light utilizing our EXTRA LARGE Rose One Canopy & square Cover.

What sets the Rose One System apart from our regular pendant light canopies is that this is a two part system with an extra deep ceiling canopy that allows for easier wiring of connections, as well as a wide cover over the canopy that allows you to create pendant lights, swag chandeliers, cluster lights and more with even greater impact.

This Rose One Canopy Kit includes the following: an EXTRA LARGE Rose One Cover (15.75" diameter) with pre-drilled holes; an EXTRA LARGE Extra Deep Rose One Canopy (11.8" diameter); cable clamp strain reliefs; and all brackets & mounting hardware.

#### Technical data for EXTRA LARGE Square Ceiling Canopy Kit - Rose One System

- EXTRA LARGE Extra Deep Rose One Ceiling Canopy
- Diameter: 11.8 inches
- Height: 1.38 inches
- Material: metal
- Bracket fasteners
- 4 Caps and 4 rubber grommets are included for side holes
- EXTRA LARGE Rose One Cover
- Material: aluminum or dibond
- Length of Each Side: 15.75 inches
- Hole diameters: 10 mm (3/8")
- Thickness: if aluminum 1 mm, if dibond 3 mm
- Clear plastic cable clamp strain reliefs included (1 per hole)