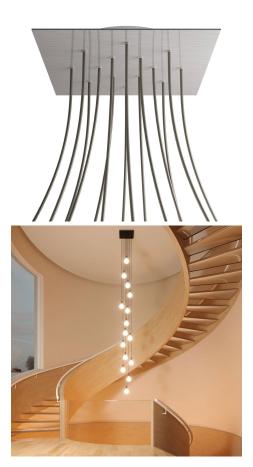

#### **Product short description:**

This Rose One Canopy Kit comes with EVERYTHING you need to make your own 14 hole pendant light utilizing our EXTRA LARGE Rose One Canopy & square Cover.

What sets the Rose One System apart from our regular pendant light canopies is that this is a two part system with an extra deep ceiling canopy that allows for easier wiring of connections, as well as a wide cover over the canopy that allows you to create pendant lights, swag chandeliers, cluster lights and more with even greater impact.

This Rose One Canopy Kit includes the following: an EXTRA LARGE Rose One Cover (15.75" diameter) with pre-drilled holes; an EXTRA LARGE Extra Deep Rose One Canopy (11.8" diameter); cable clamp strain reliefs; and all brackets & mounting hardware.