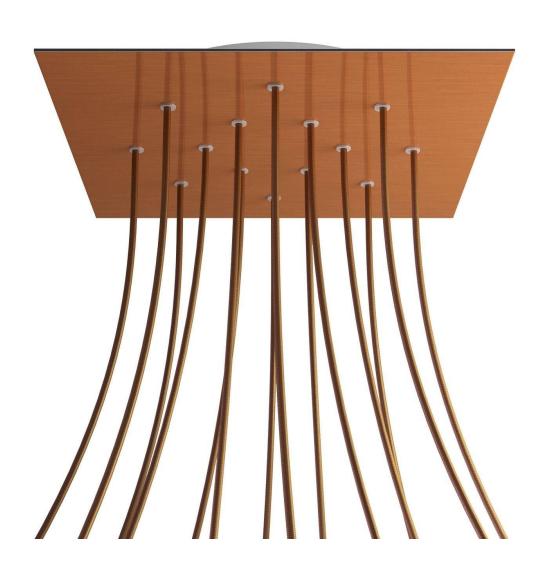

### **Product short description:**

This Rose One Canopy Kit comes with EVERYTHING you need to make your own 14 hole pendant light utilizing our EXTRA LARGE Rose One Canopy & square Cover.

What sets the Rose One System apart from our regular pendant light canopies is that this is a two part system with an extra deep ceiling canopy that allows for easier wiring of connections, as well as a wide cover over the canopy that allows you to create pendant lights, swag chandeliers, cluster lights and more with even greater impact.

This Rose One Canopy Kit includes the following: an EXTRA LARGE Rose One Cover (15.75" diameter) with pre-drilled holes; an EXTRA LARGE Extra Deep Rose One Canopy (11.8" diameter); cable clamp strain reliefs; and all brackets & mounting hardware.