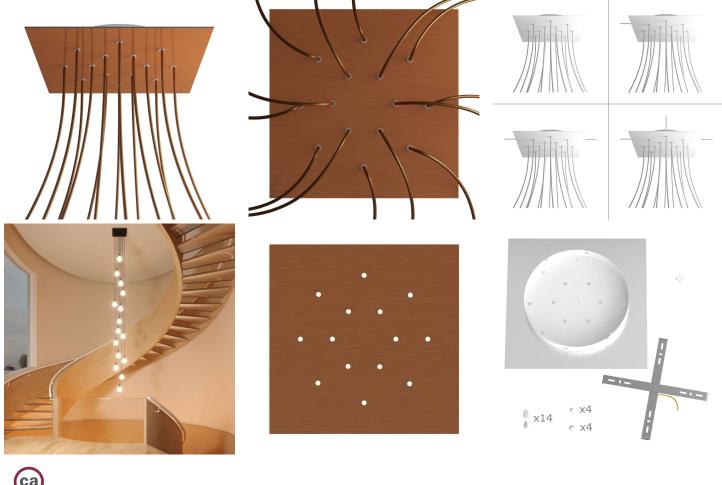

This Rose One Canopy Kit includes the following: an EXTRA LARGE Rose One Cover (15.75" diameter) with pre-drilled holes; an EXTRA LARGE Extra Deep Rose One Canopy (11.8" diameter); cable clamp strain reliefs; and all brackets & mounting hardware.

Our Rose One Canopy Kits come in a wide variety of colors and designs. And you can choose from the whichever pre-drilled hole pattern works best for you OR purchase one of our Rose One Cover Un-drilled Blanks and you can create whatever pattern you like!

### Technical data for EXTRA LARGE Square Ceiling Canopy Kit - Rose One System

- EXTRA LARGE Extra Deep Rose One Ceiling Canopy
- Diameter: 11.8 inchesHeight: 1.38 inches
- Material: metal
- Bracket fasteners
- 4 Caps and 4 rubber grommets are included for side holes
- EXTRA LARGE Rose One Cover
- Material: aluminum or dibond
- Length of Each Side: 15.75 inches
- Hole diameters: 10 mm (3/8")
- Thickness: if aluminum 1 mm, if dibond 3 mm
- Clear plastic cable clamp strain reliefs included (1 per hole)