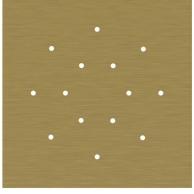

This Rose One Canopy Kit includes the following: an EXTRA LARGE Rose One Cover (15.75" diameter) with pre-drilled holes; an EXTRA LARGE Extra Deep Rose One Canopy (11.8" diameter); cable clamp strain reliefs; and all brackets & mounting hardware.

#### Technical data for EXTRA LARGE Square Ceiling Canopy Kit - Rose One System

- EXTRA LARGE Extra Deep Rose One Ceiling Canopy
- Diameter: 11.8 inches
- Height: 1.38 inches
- Material: metal
- Bracket fasteners
- 4 Caps and 4 rubber grommets are included for side holes
- EXTRA LARGE Rose One Cover
- Material: aluminum or dibond
- Length of Each Side: 15.75 inches
- Hole diameters: 10 mm (3/8")
- Thickness: if aluminum 1 mm, if dibond 3 mm
- Clear plastic cable clamp strain reliefs included (1 per hole)