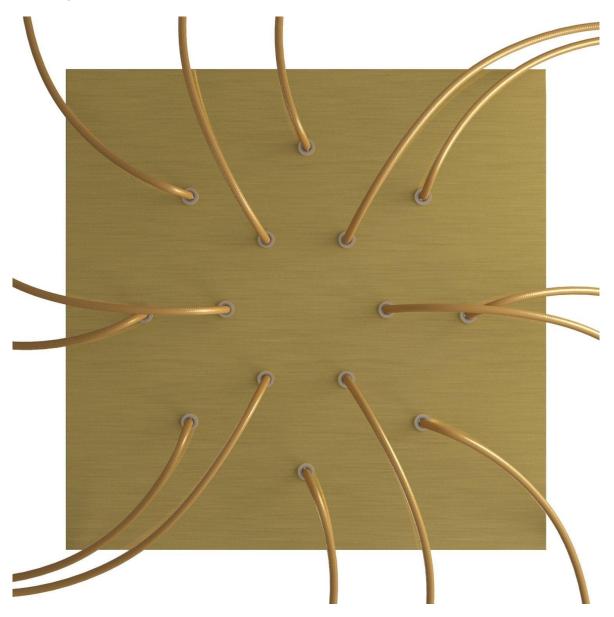

This Rose One Canopy Kit includes the following: an EXTRA LARGE Rose One Cover (15.75" diameter) with pre-drilled holes; an EXTRA LARGE Extra Deep Rose One Canopy (11.8" diameter); cable clamp strain reliefs; and all brackets & mounting hardware.

#### Technical data for EXTRA LARGE Square Ceiling Canopy Kit - Rose One System

- EXTRA LARGE Extra Deep Rose One Ceiling Canopy
- Diameter: 11.8 inches
- Height: 1.38 inches
- Material: metal
- Bracket fasteners
- 4 Caps and 4 rubber grommets are included for side holes
- EXTRA LARGE Rose One Cover
- Material: aluminum or dibond
- Length of Each Side: 15.75 inches
- Hole diameters: 10 mm (3/8")
- Thickness: if aluminum 1 mm, if dibond 3 mm
- Clear plastic cable clamp strain reliefs included (1 per hole)