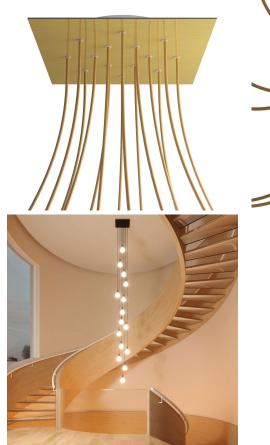

#### **Product short description:**

This Rose One Canopy Kit comes with EVERYTHING you need to make your own 14 hole pendant light utilizing our EXTRA LARGE Rose One Canopy & square Cover.

What sets the Rose One System apart from our regular pendant light canopies is that this is a two part system with an extra deep ceiling canopy that allows for easier wiring of connections, as well as a wide cover over the canopy that allows you to create pendant lights, swag chandeliers, cluster lights and more with even greater impact.

This Rose One Canopy Kit includes the following: an EXTRA LARGE Rose One Cover (15.75" diameter) with pre-drilled holes; an EXTRA LARGE Extra Deep Rose One Canopy (11.8" diameter); cable clamp strain reliefs; and all brackets & mounting hardware.