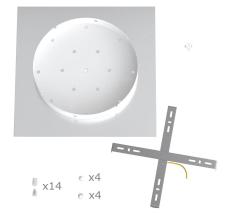

This Rose One Canopy Kit includes the following: an EXTRA LARGE Rose One Cover (15.75" diameter) with pre-drilled holes; an EXTRA LARGE Extra Deep Rose One Canopy (11.8" diameter); cable clamp strain reliefs; and all brackets & mounting hardware.

#### Technical data for EXTRA LARGE Square Ceiling Canopy Kit - Rose One System

- EXTRA LARGE Extra Deep Rose One Ceiling Canopy
- Diameter: 11.8 inches
- Height: 1.38 inches
- Material: metal
- Bracket fasteners
- 4 Caps and 4 rubber grommets are included for side holes
- EXTRA LARGE Rose One Cover
- Material: aluminum or dibond
- Length of Each Side: 15.75 inches
- Hole diameters: 10 mm (3/8")
- Thickness: if aluminum 1 mm, if dibond 3 mm
- Clear plastic cable clamp strain reliefs included (1 per hole)