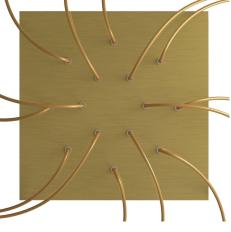

This Rose One Canopy Kit includes the following: an EXTRA LARGE Rose One Cover (15.75" diameter) with pre-drilled holes; an EXTRA LARGE Extra Deep Rose One Canopy (11.8" diameter); cable clamp strain reliefs; and all brackets & mounting hardware.

#### Technical data for EXTRA LARGE Square Ceiling Canopy Kit - Rose One System

- EXTRA LARGE Extra Deep Rose One Ceiling Canopy
- Diameter: 11.8 inches
- Height: 1.38 inches
- Material: metal
- Bracket fasteners
- 4 Caps and 4 rubber grommets are included for side holes
- EXTRA LARGE Rose One Cover
- Material: aluminum or dibond
- Length of Each Side: 15.75 inches
- Hole diameters: 10 mm (3/8")
- Thickness: if aluminum 1 mm, if dibond 3 mm
- Clear plastic cable clamp strain reliefs included (1 per hole)