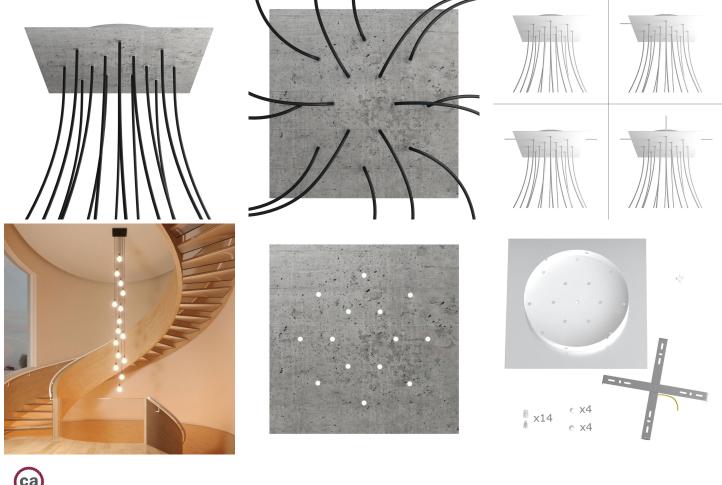

### **Product short description:**

This Rose One Canopy Kit comes with EVERYTHING you need to make your own 14 hole pendant light utilizing our EXTRA LARGE Rose One Canopy & square Cover.

What sets the Rose One System apart from our regular pendant light canopies is that this is a two part system with an extra deep ceiling canopy that allows for easier wiring of connections, as well as a wide cover over the canopy that allows you to create pendant lights, swag chandeliers, cluster lights and more with even greater impact.

This Rose One Canopy Kit includes the following: an EXTRA LARGE Rose One Cover (15.75" diameter) with pre-drilled holes; an EXTRA LARGE Extra Deep Rose One Canopy (11.8" diameter); cable clamp strain reliefs; and all brackets & mounting hardware.

Our Rose One Canopy Kits come in a wide variety of colors and designs. And you can choose from the whichever pre-drilled hole pattern works best for you OR purchase one of our Rose One Cover Un-drilled Blanks and you can create whatever pattern you like!

### Technical data for EXTRA LARGE Square Ceiling Canopy Kit - Rose One System

- EXTRA LARGE Extra Deep Rose One Ceiling Canopy
- Diameter: 11.8 inchesHeight: 1.38 inches
- Material: metal
- Bracket fasteners
- 4 Caps and 4 rubber grommets are included for side holes
- EXTRA LARGE Rose One Cover
- Material: aluminum or dibond
- Length of Each Side: 15.75 inches
- Hole diameters: 10 mm (3/8")
- Thickness: if aluminum 1 mm, if dibond 3 mm
- Clear plastic cable clamp strain reliefs included (1 per hole)