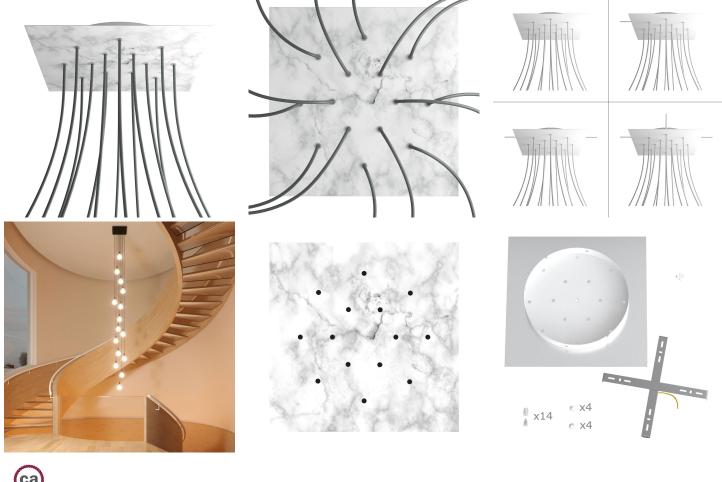

#### **Product short description:**

This Rose One Canopy Kit comes with EVERYTHING you need to make your own 14 hole pendant light utilizing our EXTRA LARGE Rose One Canopy & square Cover.

What sets the Rose One System apart from our regular pendant light canopies is that this is a two part system with an extra deep ceiling canopy that allows for easier wiring of connections, as well as a wide cover over the canopy that allows you to create pendant lights, swag chandeliers, cluster lights and more with even greater impact.

This Rose One Canopy Kit includes the following: an EXTRA LARGE Rose One Cover (15.75" diameter) with pre-drilled holes; an EXTRA LARGE Extra Deep Rose One Canopy (11.8" diameter); cable clamp strain reliefs; and all brackets & mounting hardware.

Our Rose One Canopy Kits come in a wide variety of colors and designs. And you can choose from the whichever pre-drilled hole pattern works best for you OR purchase one of our Rose One Cover Un-drilled Blanks and you can create whatever pattern you like!

#### Technical data for EXTRA LARGE Square Ceiling Canopy Kit - Rose One System

- EXTRA LARGE Extra Deep Rose One Ceiling Canopy
- Diameter: 11.8 inchesHeight: 1.38 inches
- Material: metal
- Bracket fasteners
- 4 Caps and 4 rubber grommets are included for side holes
- EXTRA LARGE Rose One Cover
- Material: aluminum or dibond
- Length of Each Side: 15.75 inches
- Hole diameters: 10 mm (3/8")
- Thickness: if aluminum 1 mm, if dibond 3 mm
- Clear plastic cable clamp strain reliefs included (1 per hole)