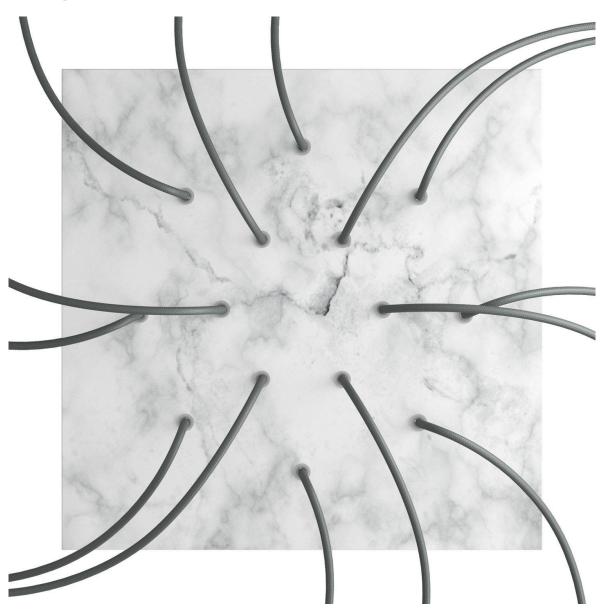

#### **Product short description:**

This Rose One Canopy Kit comes with EVERYTHING you need to make your own 14 hole pendant light utilizing our EXTRA LARGE Rose One Canopy & square Cover.

What sets the Rose One System apart from our regular pendant light canopies is that this is a two part system with an extra deep ceiling canopy that allows for easier wiring of connections, as well as a wide cover over the canopy that allows you to create pendant lights, swag chandeliers, cluster lights and more with even greater impact.

This Rose One Canopy Kit includes the following: an EXTRA LARGE Rose One Cover (15.75" diameter) with pre-drilled holes; an EXTRA LARGE Extra Deep Rose One Canopy (11.8" diameter); cable clamp strain reliefs; and all brackets & mounting hardware.

Our Rose One Canopy Kits come in a wide variety of colors and designs. And you can choose from the whichever pre-drilled hole pattern works best for you OR purchase one of our Rose One Cover Un-drilled Blanks and you can create whatever pattern you like!