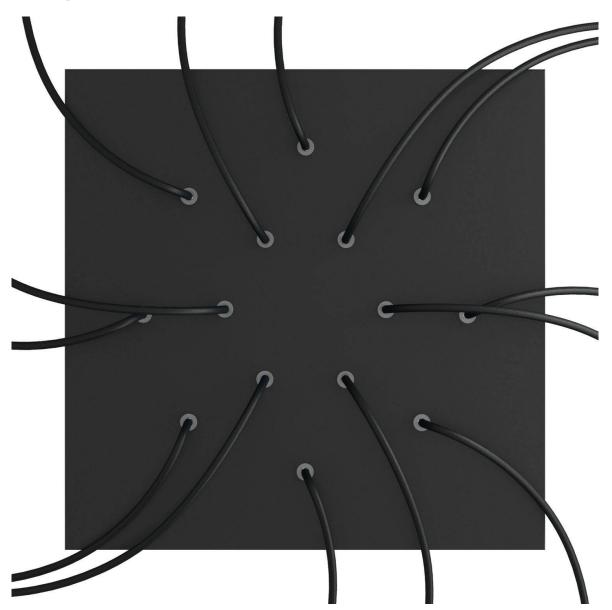

This Rose One Canopy Kit includes the following: an EXTRA LARGE Rose One Cover (15.75" diameter) with pre-drilled holes; an EXTRA LARGE Extra Deep Rose One Canopy (11.8" diameter); cable clamp strain reliefs; and all brackets & mounting hardware.

#### Technical data for EXTRA LARGE Square Ceiling Canopy Kit - Rose One System

- EXTRA LARGE Extra Deep Rose One Ceiling Canopy
- Diameter: 11.8 inches
- Height: 1.38 inches
- Material: metal
- Bracket fasteners
- 4 Caps and 4 rubber grommets are included for side holes
- EXTRA LARGE Rose One Cover
- Material: aluminum or dibond
- Length of Each Side: 15.75 inches
- Hole diameters: 10 mm (3/8")
- Thickness: if aluminum 1 mm, if dibond 3 mm
- Clear plastic cable clamp strain reliefs included (1 per hole)