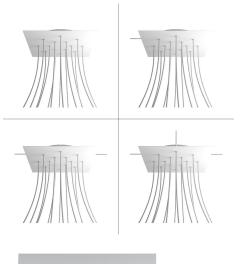

# **Product title:**

14 Holes - EXTRA LARGE Square Ceiling Canopy Kit - Rose One System

#### **Product short description:**

This Rose One Canopy Kit comes with EVERYTHING you need to make your own 14 hole pendant light utilizing our EXTRA LARGE Rose One Canopy & square Cover.

What sets the Rose One System apart from our regular pendant light canopies is that this is a two part system with an extra deep ceiling canopy that allows for easier wiring of connections, as well as a wide cover over the canopy that allows you to create pendant lights, swag chandeliers, cluster lights and more with even greater impact.

This Rose One Canopy Kit includes the following: an EXTRA LARGE Rose One Cover (15.75" diameter) with pre-drilled holes; an EXTRA LARGE Extra Deep Rose One Canopy (11.8" diameter); cable clamp strain reliefs; and all brackets & mounting hardware.