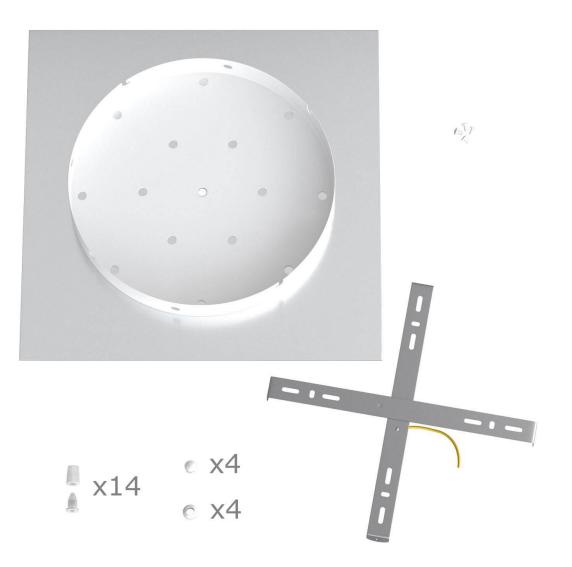

This Rose One Canopy Kit includes the following: an EXTRA LARGE Rose One Cover (15.75" diameter) with pre-drilled holes; an EXTRA LARGE Extra Deep Rose One Canopy (11.8" diameter); cable clamp strain reliefs; and all brackets & mounting hardware.

#### Technical data for EXTRA LARGE Square Ceiling Canopy Kit - Rose One System

- EXTRA LARGE Extra Deep Rose One Ceiling Canopy
- Diameter: 11.8 inches
- Height: 1.38 inches
- Material: metal
- Bracket fasteners
- 4 Caps and 4 rubber grommets are included for side holes
- EXTRA LARGE Rose One Cover
- Material: aluminum or dibond
- Length of Each Side: 15.75 inches
- Hole diameters: 10 mm (3/8")
- Thickness: if aluminum 1 mm, if dibond 3 mm
- Clear plastic cable clamp strain reliefs included (1 per hole)