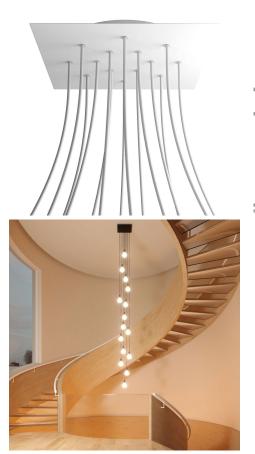

#### **Product short description:**

This Rose One Canopy Kit comes with EVERYTHING you need to make your own 14 hole pendant light utilizing our EXTRA LARGE Rose One Canopy & square Cover.

What sets the Rose One System apart from our regular pendant light canopies is that this is a two part system with an extra deep ceiling canopy that allows for easier wiring of connections, as well as a wide cover over the canopy that allows you to create pendant lights, swag chandeliers, cluster lights and more with even greater impact.

This Rose One Canopy Kit includes the following: an EXTRA LARGE Rose One Cover (15.75" diameter) with pre-drilled holes; an EXTRA LARGE Extra Deep Rose One Canopy (11.8" diameter); cable clamp strain reliefs; and all brackets & mounting hardware.