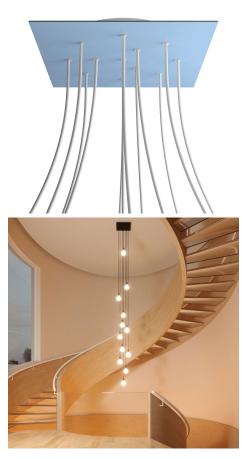

#### **Product short description:**

This Rose One Canopy Kit comes with EVERYTHING you need to make your own 12 hole pendant light utilizing our EXTRA LARGE Rose One Canopy & square Cover.

What sets the Rose One System apart from our regular pendant light canopies is that this is a two part system with an extra deep ceiling canopy that allows for easier wiring of connections, as well as a wide cover over the canopy that allows you to create pendant lights, swag chandeliers, cluster lights and more with even greater impact.

This Rose One Canopy Kit includes the following: an EXTRA LARGE Rose One Cover (15.75" diameter) with pre-drilled holes; an EXTRA LARGE Extra Deep Rose One Canopy (11.8" diameter); cable clamp strain reliefs; and all brackets & mounting hardware.

Our Rose One Canopy Kits come in a wide variety of colors and designs. And you can choose from the whichever pre-drilled hole pattern works best for you OR purchase one of our Rose One Cover Un-drilled Blanks and you can create whatever pattern you like!