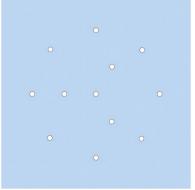

#### Technical data for EXTRA LARGE Square Ceiling Canopy Kit - Rose One System

- EXTRA LARGE Extra Deep Rose One Ceiling Canopy
- Diameter: 11.8 inches
- Height: 1.38 inches
- Material: metal
- Bracket fasteners
- 4 Caps and 4 rubber grommets are included for side holes
- EXTRA LARGE Rose One Cover
- Material: aluminum or dibond
- Length of Each Side: 15.75 inches
- Hole diameters: 10 mm (3/8")
- Thickness: if aluminum 1 mm, if dibond 3 mm
- Clear plastic cable clamp strain reliefs included (1 per hole)