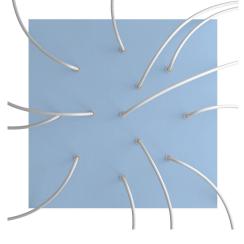

#### **Product short description:**

This Rose One Canopy Kit comes with EVERYTHING you need to make your own 12 hole pendant light utilizing our EXTRA LARGE Rose One Canopy & square Cover.

What sets the Rose One System apart from our regular pendant light canopies is that this is a two part system with an extra deep ceiling canopy that allows for easier wiring of connections, as well as a wide cover over the canopy that allows you to create pendant lights, swag chandeliers, cluster lights and more with even greater impact.

Our Rose One Canopy Kits come in a wide variety of colors and designs. And you can choose from the whichever pre-drilled hole pattern works best for you OR purchase one of our Rose One Cover Un-drilled Blanks and you can create whatever pattern you like!