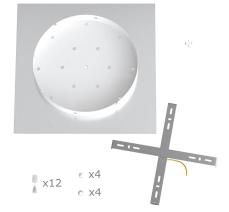

This Rose One Canopy Kit includes the following: an EXTRA LARGE Rose One Cover (15.75" diameter) with pre-drilled holes; an EXTRA LARGE Extra Deep Rose One Canopy (11.8" diameter); cable clamp strain reliefs; and all brackets & mounting hardware.

#### Technical data for EXTRA LARGE Square Ceiling Canopy Kit - Rose One System

- EXTRA LARGE Extra Deep Rose One Ceiling Canopy
- Diameter: 11.8 inches
- Height: 1.38 inches
- Material: metal
- Bracket fasteners
- 4 Caps and 4 rubber grommets are included for side holes
- EXTRA LARGE Rose One Cover
- Material: aluminum or dibond
- Length of Each Side: 15.75 inches
- Hole diameters: 10 mm (3/8")
- Thickness: if aluminum 1 mm, if dibond 3 mm
- Clear plastic cable clamp strain reliefs included (1 per hole)