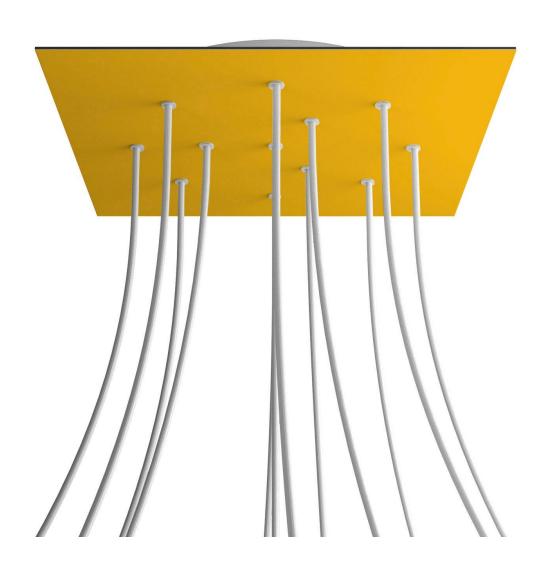

### **Product short description:**

This Rose One Canopy Kit comes with EVERYTHING you need to make your own 12 hole pendant light utilizing our EXTRA LARGE Rose One Canopy & square Cover.

What sets the Rose One System apart from our regular pendant light canopies is that this is a two part system with an extra deep ceiling canopy that allows for easier wiring of connections, as well as a wide cover over the canopy that allows you to create pendant lights, swag chandeliers, cluster lights and more with even greater impact.

This Rose One Canopy Kit includes the following: an EXTRA LARGE Rose One Cover (15.75" diameter) with pre-drilled holes; an EXTRA LARGE Extra Deep Rose One Canopy (11.8" diameter); cable clamp strain reliefs; and all brackets & mounting hardware.