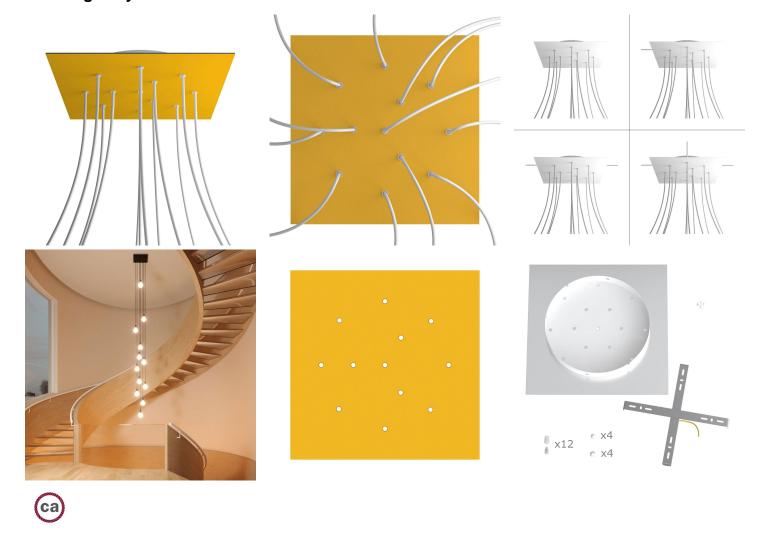

### **Product short description:**

This Rose One Canopy Kit comes with EVERYTHING you need to make your own 12 hole pendant light utilizing our EXTRA LARGE Rose One Canopy & square Cover.

What sets the Rose One System apart from our regular pendant light canopies is that this is a two part system with an extra deep ceiling canopy that allows for easier wiring of connections, as well as a wide cover over the canopy that allows you to create pendant lights, swag chandeliers, cluster lights and more with even greater impact.

This Rose One Canopy Kit includes the following: an EXTRA LARGE Rose One Cover (15.75" diameter) with pre-drilled holes; an EXTRA LARGE Extra Deep Rose One Canopy (11.8" diameter); cable clamp strain reliefs; and all brackets & mounting hardware.

Our Rose One Canopy Kits come in a wide variety of colors and designs. And you can choose from the whichever pre-drilled hole pattern works best for you OR purchase one of our Rose One Cover Un-drilled Blanks and you can create whatever pattern you like!

### Technical data for EXTRA LARGE Square Ceiling Canopy Kit - Rose One System

- EXTRA LARGE Extra Deep Rose One Ceiling Canopy
- Diameter: 11.8 inchesHeight: 1.38 inches
- Material: metal
- Bracket fasteners
- 4 Caps and 4 rubber grommets are included for side holes
- EXTRA LARGE Rose One Cover
- Material: aluminum or dibond
- Length of Each Side: 15.75 inches
- Hole diameters: 10 mm (3/8")
- Thickness: if aluminum 1 mm, if dibond 3 mm
- Clear plastic cable clamp strain reliefs included (1 per hole)