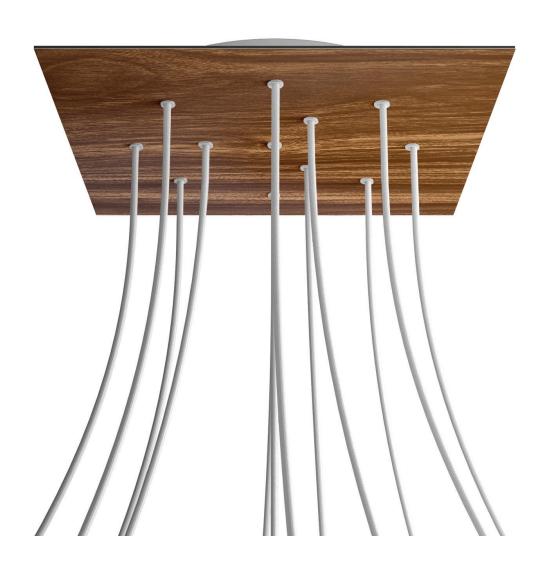

### **Product short description:**

This Rose One Canopy Kit comes with EVERYTHING you need to make your own 12 hole pendant light utilizing our EXTRA LARGE Rose One Canopy & square Cover.

What sets the Rose One System apart from our regular pendant light canopies is that this is a two part system with an extra deep ceiling canopy that allows for easier wiring of connections, as well as a wide cover over the canopy that allows you to create pendant lights, swag chandeliers, cluster lights and more with even greater impact.

This Rose One Canopy Kit includes the following: an EXTRA LARGE Rose One Cover (15.75" diameter) with pre-drilled holes; an EXTRA LARGE Extra Deep Rose One Canopy (11.8" diameter); cable clamp strain reliefs; and all brackets & mounting hardware.