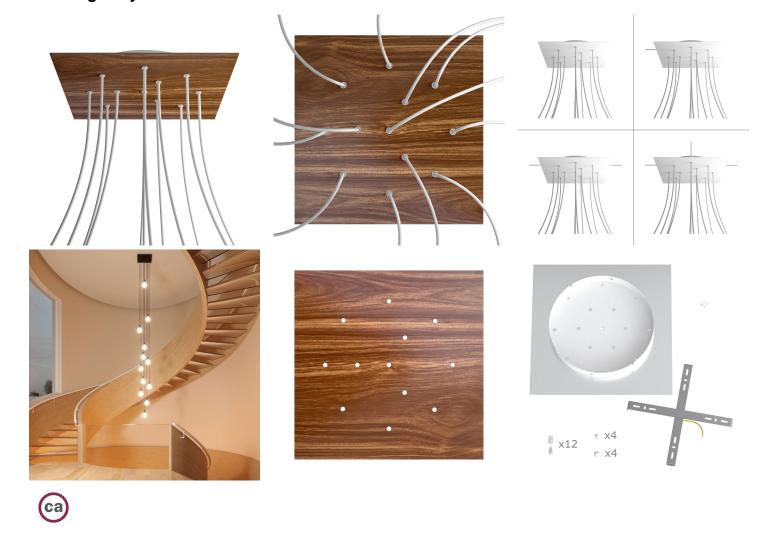

This Rose One Canopy Kit includes the following: an EXTRA LARGE Rose One Cover (15.75" diameter) with pre-drilled holes; an EXTRA LARGE Extra Deep Rose One Canopy (11.8" diameter); cable clamp strain reliefs; and all brackets & mounting hardware.

Our Rose One Canopy Kits come in a wide variety of colors and designs. And you can choose from the whichever pre-drilled hole pattern works best for you OR purchase one of our Rose One Cover Un-drilled Blanks and you can create whatever pattern you like!

### Technical data for EXTRA LARGE Square Ceiling Canopy Kit - Rose One System

- EXTRA LARGE Extra Deep Rose One Ceiling Canopy
- Diameter: 11.8 inchesHeight: 1.38 inches
- Material: metal
- Bracket fasteners
- 4 Caps and 4 rubber grommets are included for side holes
- EXTRA LARGE Rose One Cover
- Material: aluminum or dibond
- Length of Each Side: 15.75 inches
- Hole diameters: 10 mm (3/8")
- Thickness: if aluminum 1 mm, if dibond 3 mm
- Clear plastic cable clamp strain reliefs included (1 per hole)