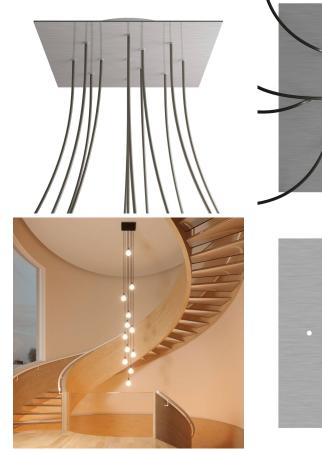

#### **Product short description:**

This Rose One Canopy Kit comes with EVERYTHING you need to make your own 12 hole pendant light utilizing our EXTRA LARGE Rose One Canopy & square Cover.

What sets the Rose One System apart from our regular pendant light canopies is that this is a two part system with an extra deep ceiling canopy that allows for easier wiring of connections, as well as a wide cover over the canopy that allows you to create pendant lights, swag chandeliers, cluster lights and more with even greater impact.

This Rose One Canopy Kit includes the following: an EXTRA LARGE Rose One Cover (15.75" diameter) with pre-drilled holes; an EXTRA LARGE Extra Deep Rose One Canopy (11.8" diameter); cable clamp strain reliefs; and all brackets & mounting hardware.

#### Technical data for EXTRA LARGE Square Ceiling Canopy Kit - Rose One System

- EXTRA LARGE Extra Deep Rose One Ceiling Canopy
- Diameter: 11.8 inches
- Height: 1.38 inches
- Material: metal
- Bracket fasteners
- 4 Caps and 4 rubber grommets are included for side holes
- EXTRA LARGE Rose One Cover
- Material: aluminum or dibond
- Length of Each Side: 15.75 inches
- Hole diameters: 10 mm (3/8")
- Thickness: if aluminum 1 mm, if dibond 3 mm
- Clear plastic cable clamp strain reliefs included (1 per hole)