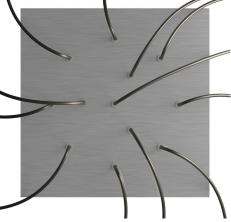

This Rose One Canopy Kit includes the following: an EXTRA LARGE Rose One Cover (15.75" diameter) with pre-drilled holes; an EXTRA LARGE Extra Deep Rose One Canopy (11.8" diameter); cable clamp strain reliefs; and all brackets & mounting hardware.

#### Technical data for EXTRA LARGE Square Ceiling Canopy Kit - Rose One System

- EXTRA LARGE Extra Deep Rose One Ceiling Canopy
- Diameter: 11.8 inches
- Height: 1.38 inches
- Material: metal
- Bracket fasteners
- 4 Caps and 4 rubber grommets are included for side holes
- EXTRA LARGE Rose One Cover
- Material: aluminum or dibond
- Length of Each Side: 15.75 inches
- Hole diameters: 10 mm (3/8")
- Thickness: if aluminum 1 mm, if dibond 3 mm
- Clear plastic cable clamp strain reliefs included (1 per hole)