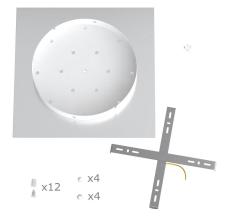

This Rose One Canopy Kit includes the following: an EXTRA LARGE Rose One Cover (15.75" diameter) with pre-drilled holes; an EXTRA LARGE Extra Deep Rose One Canopy (11.8" diameter); cable clamp strain reliefs; and all brackets & mounting hardware.

#### Technical data for EXTRA LARGE Square Ceiling Canopy Kit - Rose One System

- EXTRA LARGE Extra Deep Rose One Ceiling Canopy
- Diameter: 11.8 inches
- Height: 1.38 inches
- Material: metal
- Bracket fasteners
- 4 Caps and 4 rubber grommets are included for side holes
- EXTRA LARGE Rose One Cover
- Material: aluminum or dibond
- Length of Each Side: 15.75 inches
- Hole diameters: 10 mm (3/8")
- Thickness: if aluminum 1 mm, if dibond 3 mm
- Clear plastic cable clamp strain reliefs included (1 per hole)