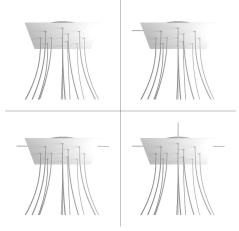

#### **Product short description:**

This Rose One Canopy Kit comes with EVERYTHING you need to make your own 12 hole pendant light utilizing our EXTRA LARGE Rose One Canopy & square Cover.

What sets the Rose One System apart from our regular pendant light canopies is that this is a two part system with an extra deep ceiling canopy that allows for easier wiring of connections, as well as a wide cover over the canopy that allows you to create pendant lights, swag chandeliers, cluster lights and more with even greater impact.

Our Rose One Canopy Kits come in a wide variety of colors and designs. And you can choose from the whichever pre-drilled hole pattern works best for you OR purchase one of our Rose One Cover Un-drilled Blanks and you can create whatever pattern you like!