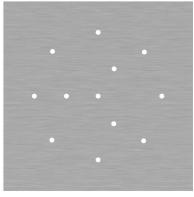

# **Product title:**

12 Holes - EXTRA LARGE Square Ceiling Canopy Kit - Rose One System

#### Technical data for EXTRA LARGE Square Ceiling Canopy Kit - Rose One System

- EXTRA LARGE Extra Deep Rose One Ceiling Canopy
- Diameter: 11.8 inches
- Height: 1.38 inches
- Material: metal
- Bracket fasteners
- 4 Caps and 4 rubber grommets are included for side holes
- EXTRA LARGE Rose One Cover
- Material: aluminum or dibond
- Length of Each Side: 15.75 inches
- Hole diameters: 10 mm (3/8")
- Thickness: if aluminum 1 mm, if dibond 3 mm
- Clear plastic cable clamp strain reliefs included (1 per hole)