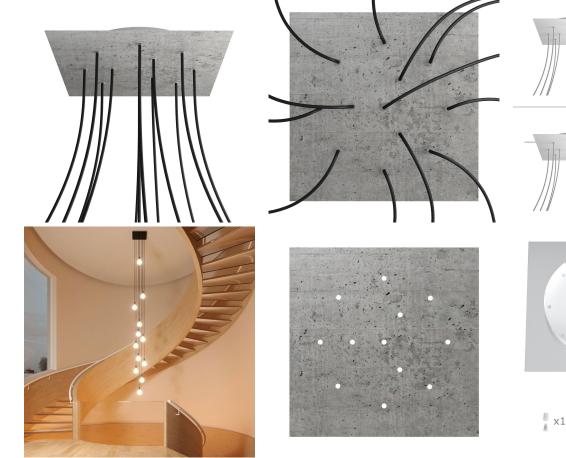

#### **Product short description:**

This Rose One Canopy Kit comes with EVERYTHING you need to make your own 12 hole pendant light utilizing our EXTRA LARGE Rose One Canopy & square Cover.

What sets the Rose One System apart from our regular pendant light canopies is that this is a two part system with an extra deep ceiling canopy that allows for easier wiring of connections, as well as a wide cover over the canopy that allows you to create pendant lights, swag chandeliers, cluster lights and more with even greater impact.

This Rose One Canopy Kit includes the following: an EXTRA LARGE Rose One Cover (15.75" diameter) with pre-drilled holes; an EXTRA LARGE Extra Deep Rose One Canopy (11.8" diameter); cable clamp strain reliefs; and all brackets & mounting hardware.

Our Rose One Canopy Kits come in a wide variety of colors and designs. And you can choose from the whichever pre-drilled hole pattern works best for you OR purchase one of our Rose One Cover Un-drilled Blanks and you can create whatever pattern you like!