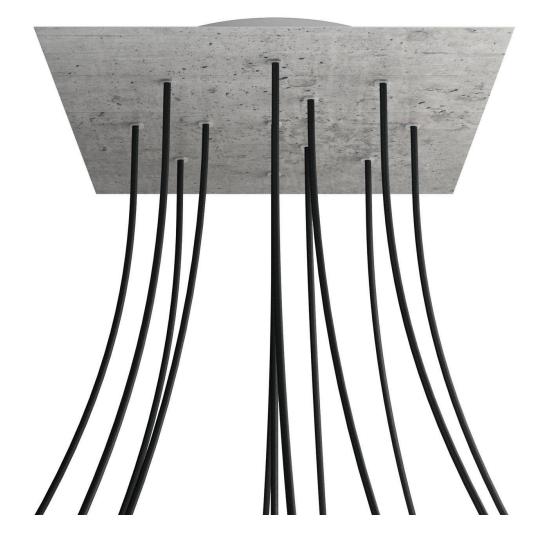

#### **Product short description:**

This Rose One Canopy Kit comes with EVERYTHING you need to make your own 12 hole pendant light utilizing our EXTRA LARGE Rose One Canopy & square Cover.

What sets the Rose One System apart from our regular pendant light canopies is that this is a two part system with an extra deep ceiling canopy that allows for easier wiring of connections, as well as a wide cover over the canopy that allows you to create pendant lights, swag chandeliers, cluster lights and more with even greater impact.

This Rose One Canopy Kit includes the following: an EXTRA LARGE Rose One Cover (15.75" diameter) with pre-drilled holes; an EXTRA LARGE Extra Deep Rose One Canopy (11.8" diameter); cable clamp strain reliefs; and all brackets & mounting hardware.