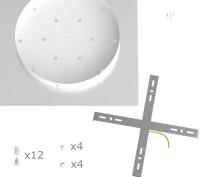

This Rose One Canopy Kit includes the following: an EXTRA LARGE Rose One Cover (15.75" diameter) with pre-drilled holes; an EXTRA LARGE Extra Deep Rose One Canopy (11.8" diameter); cable clamp strain reliefs; and all brackets & mounting hardware.

#### Technical data for EXTRA LARGE Square Ceiling Canopy Kit - Rose One System

- EXTRA LARGE Extra Deep Rose One Ceiling Canopy
- Diameter: 11.8 inches
- Height: 1.38 inches
- Material: metal
- Bracket fasteners
- 4 Caps and 4 rubber grommets are included for side holes
- EXTRA LARGE Rose One Cover
- Material: aluminum or dibond
- Length of Each Side: 15.75 inches
- Hole diameters: 10 mm (3/8")
- Thickness: if aluminum 1 mm, if dibond 3 mm
- Clear plastic cable clamp strain reliefs included (1 per hole)