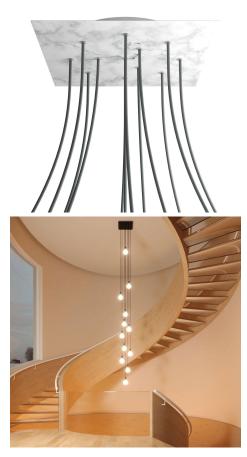

#### **Product short description:**

This Rose One Canopy Kit comes with EVERYTHING you need to make your own 12 hole pendant light utilizing our EXTRA LARGE Rose One Canopy & square Cover.

What sets the Rose One System apart from our regular pendant light canopies is that this is a two part system with an extra deep ceiling canopy that allows for easier wiring of connections, as well as a wide cover over the canopy that allows you to create pendant lights, swag chandeliers, cluster lights and more with even greater impact.

This Rose One Canopy Kit includes the following: an EXTRA LARGE Rose One Cover (15.75" diameter) with pre-drilled holes; an EXTRA LARGE Extra Deep Rose One Canopy (11.8" diameter); cable clamp strain reliefs; and all brackets & mounting hardware.

Our Rose One Canopy Kits come in a wide variety of colors and designs. And you can choose from the whichever pre-drilled hole pattern works best for you OR purchase one of our Rose One Cover Un-drilled Blanks and you can create whatever pattern you like!