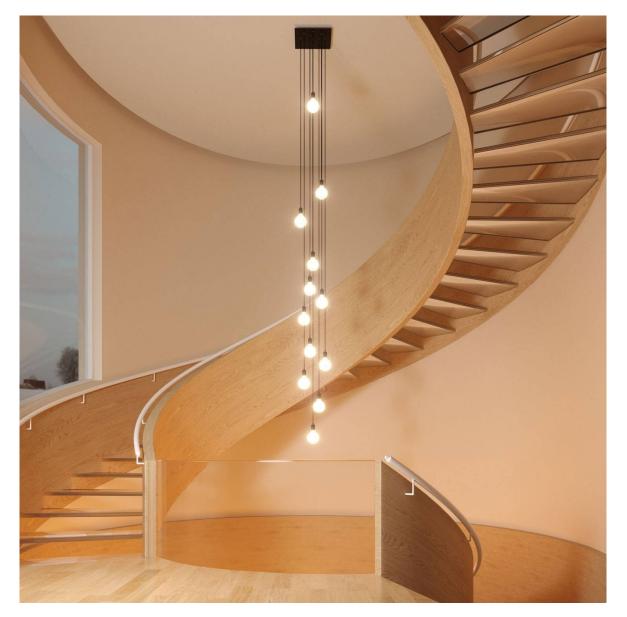

#### **Product short description:**

This Rose One Canopy Kit comes with EVERYTHING you need to make your own 12 hole pendant light utilizing our EXTRA LARGE Rose One Canopy & square Cover.

What sets the Rose One System apart from our regular pendant light canopies is that this is a two part system with an extra deep ceiling canopy that allows for easier wiring of connections, as well as a wide cover over the canopy that allows you to create pendant lights, swag chandeliers, cluster lights and more with even greater impact.

This Rose One Canopy Kit includes the following: an EXTRA LARGE Rose One Cover (15.75" diameter) with pre-drilled holes; an EXTRA LARGE Extra Deep Rose One Canopy (11.8" diameter); cable clamp strain reliefs; and all brackets & mounting hardware.

Our Rose One Canopy Kits come in a wide variety of colors and designs. And you can choose from the whichever pre-drilled hole pattern works best for you OR purchase one of our Rose One Cover Un-drilled Blanks and you can create whatever pattern you like!