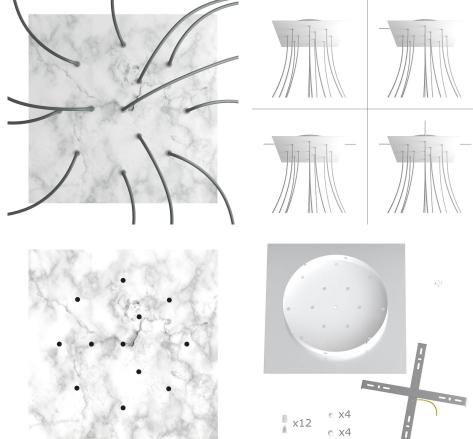

This Rose One Canopy Kit includes the following: an EXTRA LARGE Rose One Cover (15.75" diameter) with pre-drilled holes; an EXTRA LARGE Extra Deep Rose One Canopy (11.8" diameter); cable clamp strain reliefs; and all brackets & mounting hardware.

Our Rose One Canopy Kits come in a wide variety of colors and designs. And you can choose from the whichever pre-drilled hole pattern works best for you OR purchase one of our Rose One Cover Un-drilled Blanks and you can create whatever pattern you like!

#### Technical data for EXTRA LARGE Square Ceiling Canopy Kit - Rose One System

- EXTRA LARGE Extra Deep Rose One Ceiling Canopy
- Diameter: 11.8 inches
- Height: 1.38 inches
- Material: metal
- Bracket fasteners
- 4 Caps and 4 rubber grommets are included for side holes
- EXTRA LARGE Rose One Cover
- Material: aluminum or dibond
- Length of Each Side: 15.75 inches
- Hole diameters: 10 mm (3/8")
- Thickness: if aluminum 1 mm, if dibond 3 mm
- Clear plastic cable clamp strain reliefs included (1 per hole)