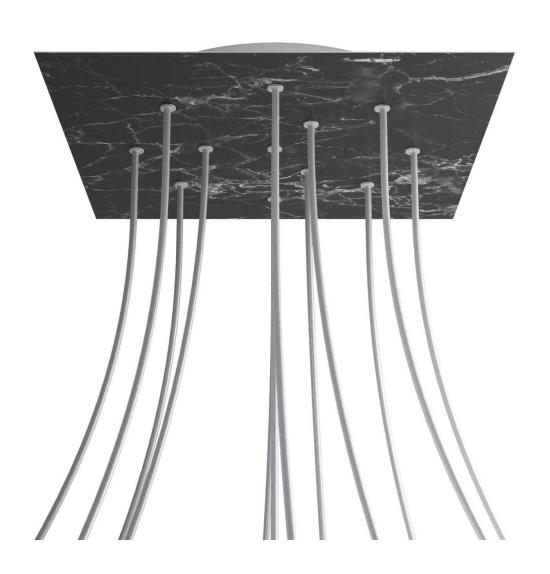

### **Product short description:**

This Rose One Canopy Kit comes with EVERYTHING you need to make your own 12 hole pendant light utilizing our EXTRA LARGE Rose One Canopy & square Cover.

What sets the Rose One System apart from our regular pendant light canopies is that this is a two part system with an extra deep ceiling canopy that allows for easier wiring of connections, as well as a wide cover over the canopy that allows you to create pendant lights, swag chandeliers, cluster lights and more with even greater impact.

This Rose One Canopy Kit includes the following: an EXTRA LARGE Rose One Cover (15.75" diameter) with pre-drilled holes; an EXTRA LARGE Extra Deep Rose One Canopy (11.8" diameter); cable clamp strain reliefs; and all brackets & mounting hardware.