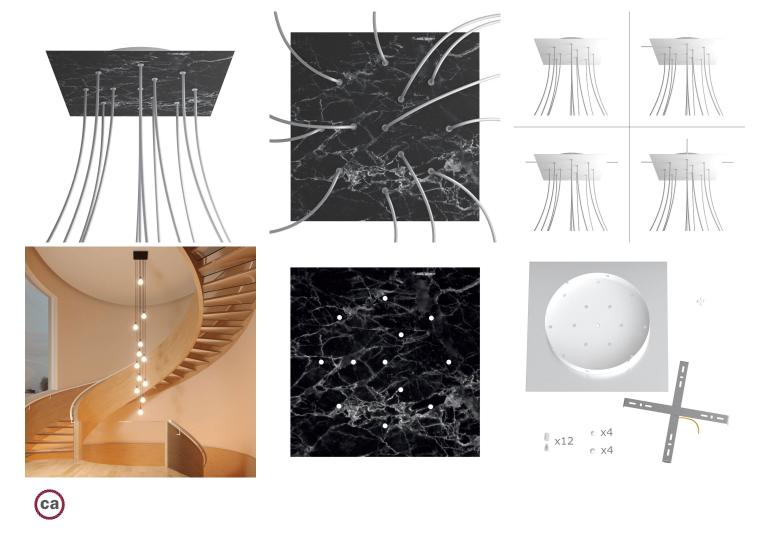

This Rose One Canopy Kit includes the following: an EXTRA LARGE Rose One Cover (15.75" diameter) with pre-drilled holes; an EXTRA LARGE Extra Deep Rose One Canopy (11.8" diameter); cable clamp strain reliefs; and all brackets & mounting hardware.

Our Rose One Canopy Kits come in a wide variety of colors and designs. And you can choose from the whichever pre-drilled hole pattern works best for you OR purchase one of our Rose One Cover Un-drilled Blanks and you can create whatever pattern you like!

### Technical data for EXTRA LARGE Square Ceiling Canopy Kit - Rose One System

- EXTRA LARGE Extra Deep Rose One Ceiling Canopy
- Diameter: 11.8 inchesHeight: 1.38 inches
- Material: metal
- Bracket fasteners
- 4 Caps and 4 rubber grommets are included for side holes
- EXTRA LARGE Rose One Cover
- Material: aluminum or dibond
- Length of Each Side: 15.75 inches
- Hole diameters: 10 mm (3/8")
- Thickness: if aluminum 1 mm, if dibond 3 mm
- Clear plastic cable clamp strain reliefs included (1 per hole)