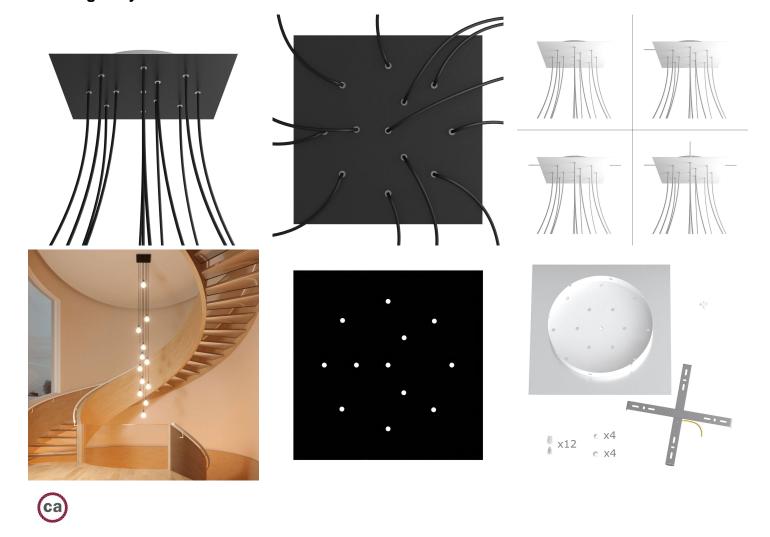

## **Product title:**

12 Holes - EXTRA LARGE Square Ceiling Canopy Kit - Rose One System

### **Product short description:**

This Rose One Canopy Kit comes with EVERYTHING you need to make your own 12 hole pendant light utilizing our EXTRA LARGE Rose One Canopy & square Cover.

What sets the Rose One System apart from our regular pendant light canopies is that this is a two part system with an extra deep ceiling canopy that allows for easier wiring of connections, as well as a wide cover over the canopy that allows you to create pendant lights, swag chandeliers, cluster lights and more with even greater impact.

This Rose One Canopy Kit includes the following: an EXTRA LARGE Rose One Cover (15.75" diameter) with pre-drilled holes; an EXTRA LARGE Extra Deep Rose One Canopy (11.8" diameter); cable clamp strain reliefs; and all brackets & mounting hardware.

### Technical data for EXTRA LARGE Square Ceiling Canopy Kit - Rose One System

- EXTRA LARGE Extra Deep Rose One Ceiling Canopy
- Diameter: 11.8 inchesHeight: 1.38 inches
- Material: metal
- Bracket fasteners
- 4 Caps and 4 rubber grommets are included for side holes
- EXTRA LARGE Rose One Cover
- Material: aluminum or dibond
- Length of Each Side: 15.75 inches
- Hole diameters: 10 mm (3/8")
- Thickness: if aluminum 1 mm, if dibond 3 mm
- Clear plastic cable clamp strain reliefs included (1 per hole)