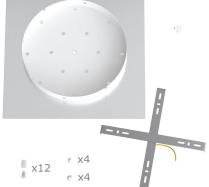

This Rose One Canopy Kit includes the following: an EXTRA LARGE Rose One Cover (15.75" diameter) with pre-drilled holes; an EXTRA LARGE Extra Deep Rose One Canopy (11.8" diameter); cable clamp strain reliefs; and all brackets & mounting hardware.

#### Technical data for EXTRA LARGE Square Ceiling Canopy Kit - Rose One System

- EXTRA LARGE Extra Deep Rose One Ceiling Canopy
- Diameter: 11.8 inches
- Height: 1.38 inches
- Material: metal
- Bracket fasteners
- 4 Caps and 4 rubber grommets are included for side holes
- EXTRA LARGE Rose One Cover
- Material: aluminum or dibond
- Length of Each Side: 15.75 inches
- Hole diameters: 10 mm (3/8")
- Thickness: if aluminum 1 mm, if dibond 3 mm
- Clear plastic cable clamp strain reliefs included (1 per hole)