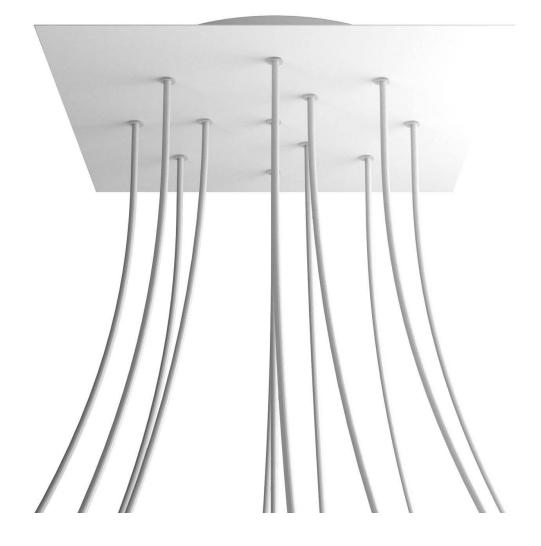

#### **Product short description:**

This Rose One Canopy Kit comes with EVERYTHING you need to make your own 12 hole pendant light utilizing our EXTRA LARGE Rose One Canopy & square Cover.

What sets the Rose One System apart from our regular pendant light canopies is that this is a two part system with an extra deep ceiling canopy that allows for easier wiring of connections, as well as a wide cover over the canopy that allows you to create pendant lights, swag chandeliers, cluster lights and more with even greater impact.

This Rose One Canopy Kit includes the following: an EXTRA LARGE Rose One Cover (15.75" diameter) with pre-drilled holes; an EXTRA LARGE Extra Deep Rose One Canopy (11.8" diameter); cable clamp strain reliefs; and all brackets & mounting hardware.