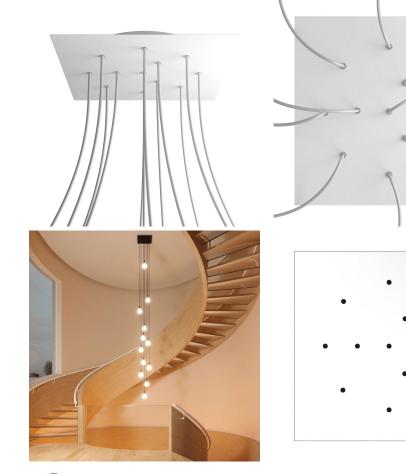

#### **Product short description:**

This Rose One Canopy Kit comes with EVERYTHING you need to make your own 12 hole pendant light utilizing our EXTRA LARGE Rose One Canopy & square Cover.

What sets the Rose One System apart from our regular pendant light canopies is that this is a two part system with an extra deep ceiling canopy that allows for easier wiring of connections, as well as a wide cover over the canopy that allows you to create pendant lights, swag chandeliers, cluster lights and more with even greater impact.

Our Rose One Canopy Kits come in a wide variety of colors and designs. And you can choose from the whichever pre-drilled hole pattern works best for you OR purchase one of our Rose One Cover Un-drilled Blanks and you can create whatever pattern you like!