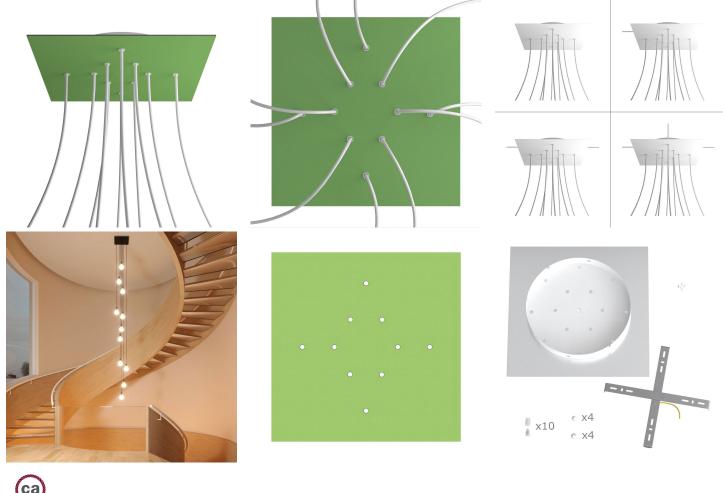

This Rose One Canopy Kit includes the following: an EXTRA LARGE Rose One Cover (15.75" diameter) with pre-drilled holes; an EXTRA LARGE Extra Deep Rose One Canopy (11.8" diameter); cable clamp strain reliefs; and all brackets & mounting hardware.

Our Rose One Canopy Kits come in a wide variety of colors and designs. And you can choose from the whichever pre-drilled hole pattern works best for you OR purchase one of our Rose One Cover Un-drilled Blanks and you can create whatever pattern you like!

#### Technical data for EXTRA LARGE Square Ceiling Canopy Kit - Rose One System

- EXTRA LARGE Extra Deep Rose One Ceiling Canopy
- Diameter: 11.8 inchesHeight: 1.38 inches
- Material: metal
- Bracket fasteners
- 4 Caps and 4 rubber grommets are included for side holes
- EXTRA LARGE Rose One Cover
- Material: aluminum or dibond
- Length of Each Side: 15.75 inches
- Hole diameters: 10 mm (3/8")
- Thickness: if aluminum 1 mm, if dibond 3 mm
- Clear plastic cable clamp strain reliefs included (1 per hole)