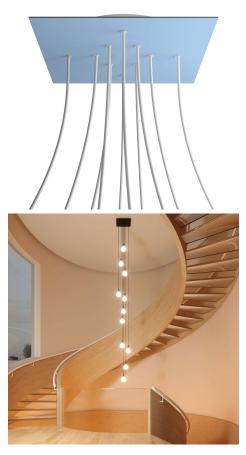

#### **Product short description:**

This Rose One Canopy Kit comes with EVERYTHING you need to make your own 10 hole pendant light utilizing our EXTRA LARGE Rose One Canopy & square Cover.

What sets the Rose One System apart from our regular pendant light canopies is that this is a two part system with an extra deep ceiling canopy that allows for easier wiring of connections, as well as a wide cover over the canopy that allows you to create pendant lights, swag chandeliers, cluster lights and more with even greater impact.

Our Rose One Canopy Kits come in a wide variety of colors and designs. And you can choose from the whichever pre-drilled hole pattern works best for you OR purchase one of our Rose One Cover Un-drilled Blanks and you can create whatever pattern you like!