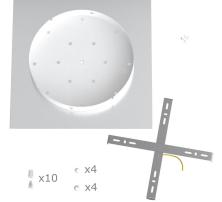

This Rose One Canopy Kit includes the following: an EXTRA LARGE Rose One Cover (15.75" diameter) with pre-drilled holes; an EXTRA LARGE Extra Deep Rose One Canopy (11.8" diameter); cable clamp strain reliefs; and all brackets & mounting hardware.

#### Technical data for EXTRA LARGE Square Ceiling Canopy Kit - Rose One System

- EXTRA LARGE Extra Deep Rose One Ceiling Canopy
- Diameter: 11.8 inches
- Height: 1.38 inches
- Material: metal
- Bracket fasteners
- 4 Caps and 4 rubber grommets are included for side holes
- EXTRA LARGE Rose One Cover
- Material: aluminum or dibond
- Length of Each Side: 15.75 inches
- Hole diameters: 10 mm (3/8")
- Thickness: if aluminum 1 mm, if dibond 3 mm
- Clear plastic cable clamp strain reliefs included (1 per hole)