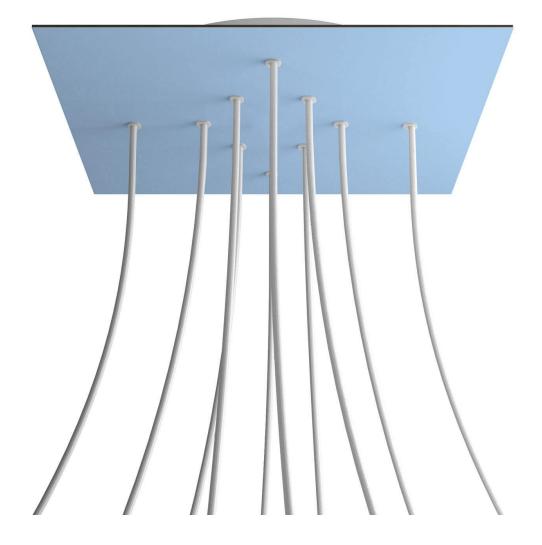

#### **Product short description:**

This Rose One Canopy Kit comes with EVERYTHING you need to make your own 10 hole pendant light utilizing our EXTRA LARGE Rose One Canopy & square Cover.

What sets the Rose One System apart from our regular pendant light canopies is that this is a two part system with an extra deep ceiling canopy that allows for easier wiring of connections, as well as a wide cover over the canopy that allows you to create pendant lights, swag chandeliers, cluster lights and more with even greater impact.

This Rose One Canopy Kit includes the following: an EXTRA LARGE Rose One Cover (15.75" diameter) with pre-drilled holes; an EXTRA LARGE Extra Deep Rose One Canopy (11.8" diameter); cable clamp strain reliefs; and all brackets & mounting hardware.

#### Technical data for EXTRA LARGE Square Ceiling Canopy Kit - Rose One System

- EXTRA LARGE Extra Deep Rose One Ceiling Canopy
- Diameter: 11.8 inches
- Height: 1.38 inches
- Material: metal
- Bracket fasteners
- 4 Caps and 4 rubber grommets are included for side holes
- EXTRA LARGE Rose One Cover
- Material: aluminum or dibond
- Length of Each Side: 15.75 inches
- Hole diameters: 10 mm (3/8")
- Thickness: if aluminum 1 mm, if dibond 3 mm
- Clear plastic cable clamp strain reliefs included (1 per hole)