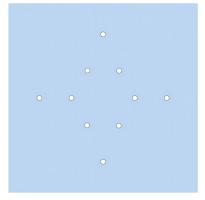

This Rose One Canopy Kit includes the following: an EXTRA LARGE Rose One Cover (15.75" diameter) with pre-drilled holes; an EXTRA LARGE Extra Deep Rose One Canopy (11.8" diameter); cable clamp strain reliefs; and all brackets & mounting hardware.

#### Technical data for EXTRA LARGE Square Ceiling Canopy Kit - Rose One System

- EXTRA LARGE Extra Deep Rose One Ceiling Canopy
- Diameter: 11.8 inches
- Height: 1.38 inches
- Material: metal
- Bracket fasteners
- 4 Caps and 4 rubber grommets are included for side holes
- EXTRA LARGE Rose One Cover
- Material: aluminum or dibond
- Length of Each Side: 15.75 inches
- Hole diameters: 10 mm (3/8")
- Thickness: if aluminum 1 mm, if dibond 3 mm
- Clear plastic cable clamp strain reliefs included (1 per hole)