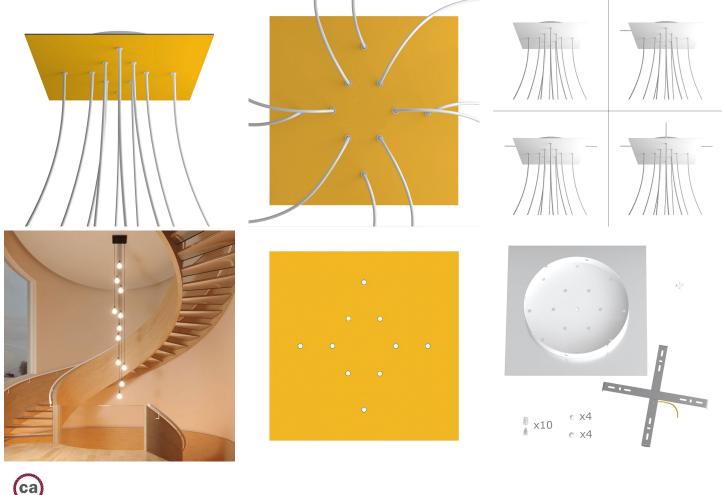

### **Product short description:**

This Rose One Canopy Kit comes with EVERYTHING you need to make your own 10 hole pendant light utilizing our EXTRA LARGE Rose One Canopy & square Cover.

What sets the Rose One System apart from our regular pendant light canopies is that this is a two part system with an extra deep ceiling canopy that allows for easier wiring of connections, as well as a wide cover over the canopy that allows you to create pendant lights, swag chandeliers, cluster lights and more with even greater impact.

This Rose One Canopy Kit includes the following: an EXTRA LARGE Rose One Cover (15.75" diameter) with pre-drilled holes; an EXTRA LARGE Extra Deep Rose One Canopy (11.8" diameter); cable clamp strain reliefs; and all brackets & mounting hardware.

Our Rose One Canopy Kits come in a wide variety of colors and designs. And you can choose from the whichever pre-drilled hole pattern works best for you OR purchase one of our Rose One Cover Un-drilled Blanks and you can create whatever pattern you like!

### Technical data for EXTRA LARGE Square Ceiling Canopy Kit - Rose One System

- EXTRA LARGE Extra Deep Rose One Ceiling Canopy
- Diameter: 11.8 inchesHeight: 1.38 inches
- Material: metal
- Bracket fasteners
- 4 Caps and 4 rubber grommets are included for side holes
- EXTRA LARGE Rose One Cover
- Material: aluminum or dibond
- Length of Each Side: 15.75 inches
- Hole diameters: 10 mm (3/8")
- Thickness: if aluminum 1 mm, if dibond 3 mm
- Clear plastic cable clamp strain reliefs included (1 per hole)