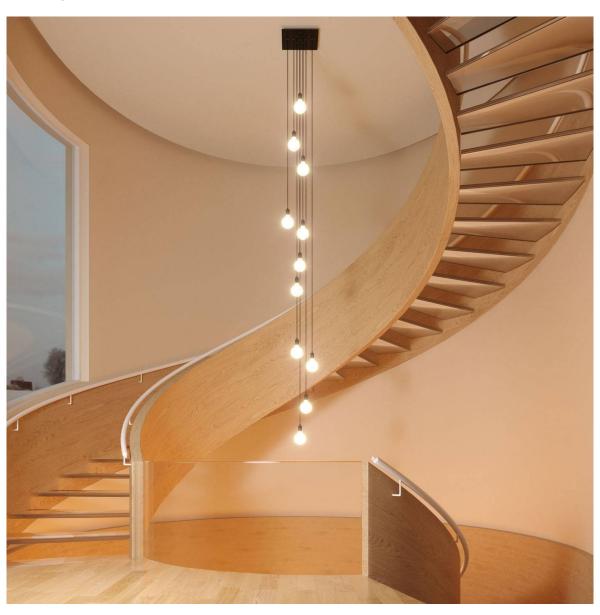

#### **Product short description:**

This Rose One Canopy Kit comes with EVERYTHING you need to make your own 10 hole pendant light utilizing our EXTRA LARGE Rose One Canopy & square Cover.

What sets the Rose One System apart from our regular pendant light canopies is that this is a two part system with an extra deep ceiling canopy that allows for easier wiring of connections, as well as a wide cover over the canopy that allows you to create pendant lights, swag chandeliers, cluster lights and more with even greater impact.

This Rose One Canopy Kit includes the following: an EXTRA LARGE Rose One Cover (15.75" diameter) with pre-drilled holes; an EXTRA LARGE Extra Deep Rose One Canopy (11.8" diameter); cable clamp strain reliefs; and all brackets & mounting hardware.