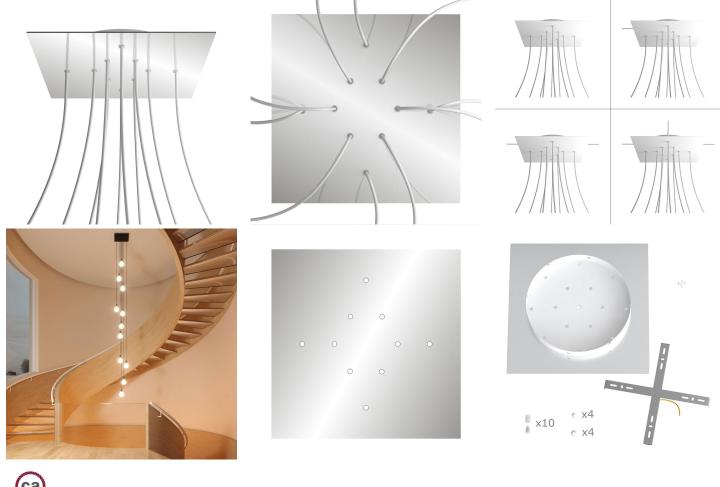

This Rose One Canopy Kit includes the following: an EXTRA LARGE Rose One Cover (15.75" diameter) with pre-drilled holes; an EXTRA LARGE Extra Deep Rose One Canopy (11.8" diameter); cable clamp strain reliefs; and all brackets & mounting hardware.

#### Technical data for EXTRA LARGE Square Ceiling Canopy Kit - Rose One System

- EXTRA LARGE Extra Deep Rose One Ceiling Canopy
- Diameter: 11.8 inchesHeight: 1.38 inches
- Material: metal
- Bracket fasteners
- 4 Caps and 4 rubber grommets are included for side holes
- EXTRA LARGE Rose One Cover
- Material: aluminum or dibond
- Length of Each Side: 15.75 inches
- Hole diameters: 10 mm (3/8")
- Thickness: if aluminum 1 mm, if dibond 3 mm
- Clear plastic cable clamp strain reliefs included (1 per hole)