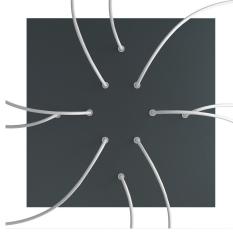

This Rose One Canopy Kit includes the following: an EXTRA LARGE Rose One Cover (15.75" diameter) with pre-drilled holes; an EXTRA LARGE Extra Deep Rose One Canopy (11.8" diameter); cable clamp strain reliefs; and all brackets & mounting hardware.

#### Technical data for EXTRA LARGE Square Ceiling Canopy Kit - Rose One System

- EXTRA LARGE Extra Deep Rose One Ceiling Canopy
- Diameter: 11.8 inches
- Height: 1.38 inches
- Material: metal
- Bracket fasteners
- 4 Caps and 4 rubber grommets are included for side holes
- EXTRA LARGE Rose One Cover
- Material: aluminum or dibond
- Length of Each Side: 15.75 inches
- Hole diameters: 10 mm (3/8")
- Thickness: if aluminum 1 mm, if dibond 3 mm
- Clear plastic cable clamp strain reliefs included (1 per hole)