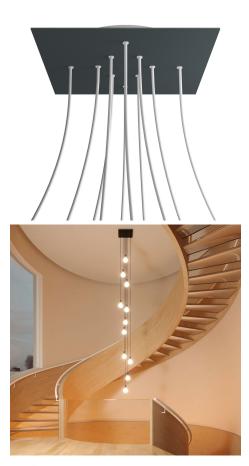

#### **Product short description:**

This Rose One Canopy Kit comes with EVERYTHING you need to make your own 10 hole pendant light utilizing our EXTRA LARGE Rose One Canopy & square Cover.

What sets the Rose One System apart from our regular pendant light canopies is that this is a two part system with an extra deep ceiling canopy that allows for easier wiring of connections, as well as a wide cover over the canopy that allows you to create pendant lights, swag chandeliers, cluster lights and more with even greater impact.

This Rose One Canopy Kit includes the following: an EXTRA LARGE Rose One Cover (15.75" diameter) with pre-drilled holes; an EXTRA LARGE Extra Deep Rose One Canopy (11.8" diameter); cable clamp strain reliefs; and all brackets & mounting hardware.

Our Rose One Canopy Kits come in a wide variety of colors and designs. And you can choose from the whichever pre-drilled hole pattern works best for you OR purchase one of our Rose One Cover Un-drilled Blanks and you can create whatever pattern you like!