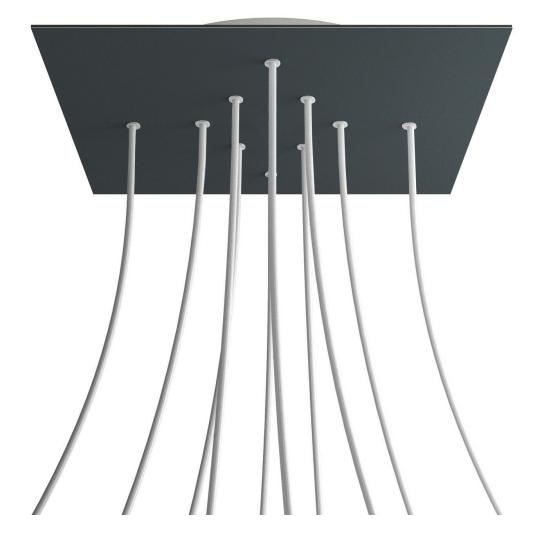

#### **Product short description:**

This Rose One Canopy Kit comes with EVERYTHING you need to make your own 10 hole pendant light utilizing our EXTRA LARGE Rose One Canopy & square Cover.

What sets the Rose One System apart from our regular pendant light canopies is that this is a two part system with an extra deep ceiling canopy that allows for easier wiring of connections, as well as a wide cover over the canopy that allows you to create pendant lights, swag chandeliers, cluster lights and more with even greater impact.

This Rose One Canopy Kit includes the following: an EXTRA LARGE Rose One Cover (15.75" diameter) with pre-drilled holes; an EXTRA LARGE Extra Deep Rose One Canopy (11.8" diameter); cable clamp strain reliefs; and all brackets & mounting hardware.

#### Technical data for EXTRA LARGE Square Ceiling Canopy Kit - Rose One System

- EXTRA LARGE Extra Deep Rose One Ceiling Canopy
- Diameter: 11.8 inches
- Height: 1.38 inches
- Material: metal
- Bracket fasteners
- 4 Caps and 4 rubber grommets are included for side holes
- EXTRA LARGE Rose One Cover
- Material: aluminum or dibond
- Length of Each Side: 15.75 inches
- Hole diameters: 10 mm (3/8")
- Thickness: if aluminum 1 mm, if dibond 3 mm
- Clear plastic cable clamp strain reliefs included (1 per hole)