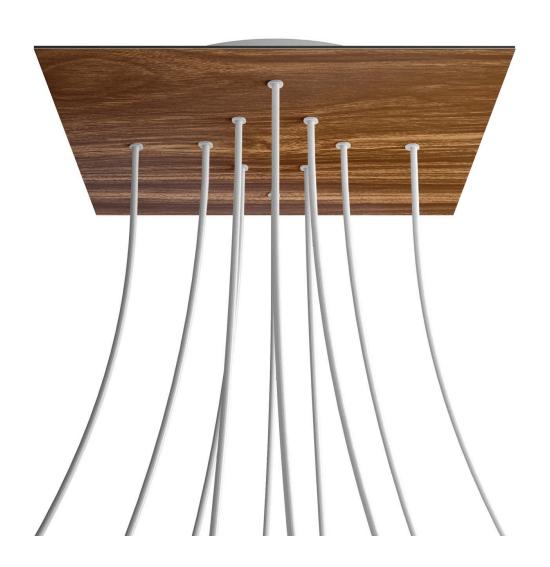

### **Product short description:**

This Rose One Canopy Kit comes with EVERYTHING you need to make your own 10 hole pendant light utilizing our EXTRA LARGE Rose One Canopy & square Cover.

What sets the Rose One System apart from our regular pendant light canopies is that this is a two part system with an extra deep ceiling canopy that allows for easier wiring of connections, as well as a wide cover over the canopy that allows you to create pendant lights, swag chandeliers, cluster lights and more with even greater impact.

This Rose One Canopy Kit includes the following: an EXTRA LARGE Rose One Cover (15.75" diameter) with pre-drilled holes; an EXTRA LARGE Extra Deep Rose One Canopy (11.8" diameter); cable clamp strain reliefs; and all brackets & mounting hardware.