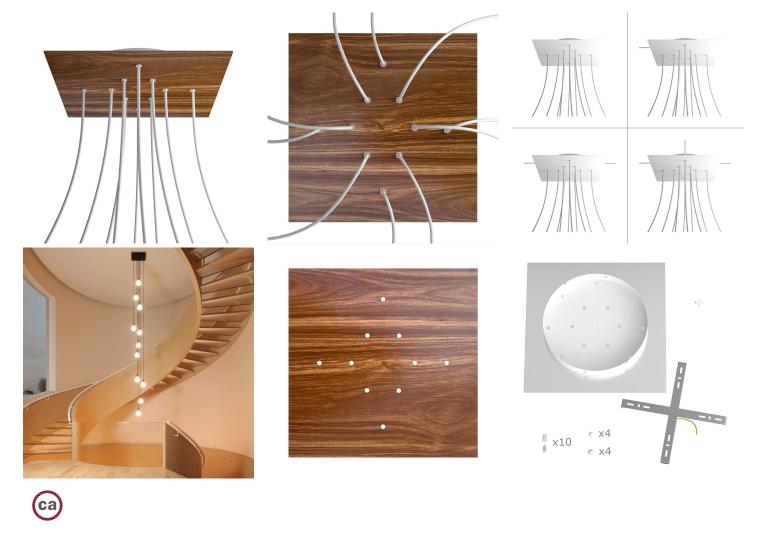

This Rose One Canopy Kit includes the following: an EXTRA LARGE Rose One Cover (15.75" diameter) with pre-drilled holes; an EXTRA LARGE Extra Deep Rose One Canopy (11.8" diameter); cable clamp strain reliefs; and all brackets & mounting hardware.

Our Rose One Canopy Kits come in a wide variety of colors and designs. And you can choose from the whichever pre-drilled hole pattern works best for you OR purchase one of our Rose One Cover Un-drilled Blanks and you can create whatever pattern you like!

### Technical data for EXTRA LARGE Square Ceiling Canopy Kit - Rose One System

- EXTRA LARGE Extra Deep Rose One Ceiling Canopy
- Diameter: 11.8 inchesHeight: 1.38 inches
- Material: metal
- Bracket fasteners
- 4 Caps and 4 rubber grommets are included for side holes
- EXTRA LARGE Rose One Cover
- Material: aluminum or dibond
- Length of Each Side: 15.75 inches
- Hole diameters: 10 mm (3/8")
- Thickness: if aluminum 1 mm, if dibond 3 mm
- Clear plastic cable clamp strain reliefs included (1 per hole)